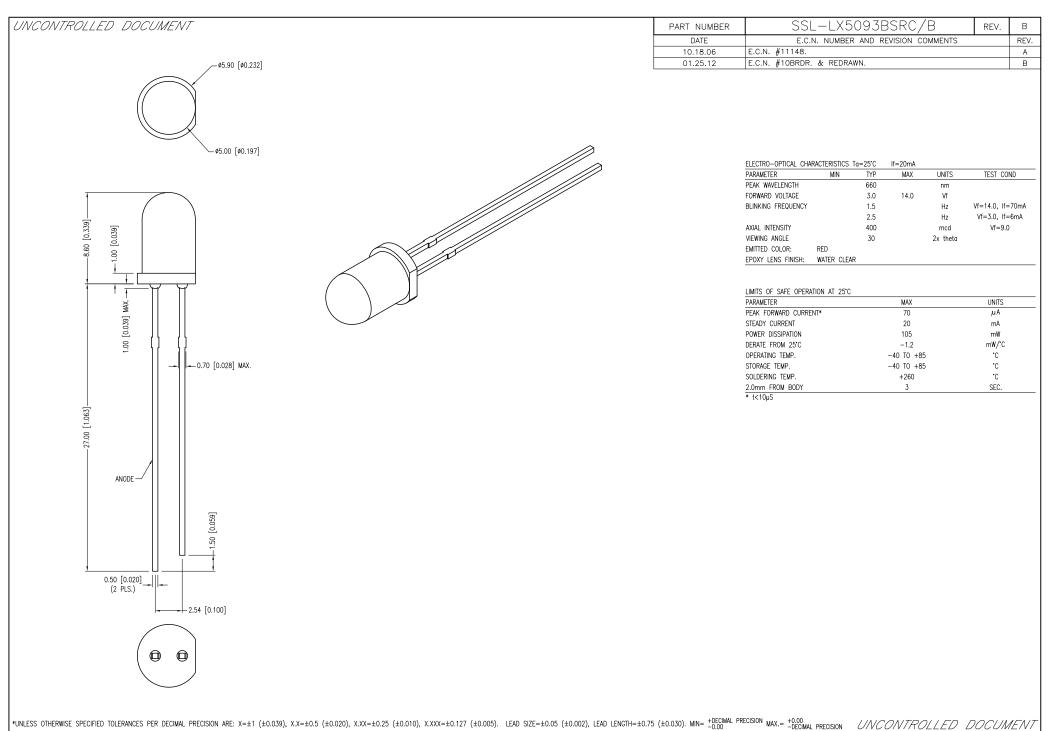

Otherwise
Specified
Output
Max - 10:23
(10:00)
M

|  | CAROL STREAM, IL 60188-4900<br>PHONE: +1.800.278.5666<br>FAX: +1.630.315.2152<br>WEB: WWW.LUMEX.COM<br>MEMBER OF <i>ITW</i> PHOTONICS GROUP | **THE SPECIFICATIONS MAY CHANGE AT ANY TIME WITHOUT NOTICE DUE TO NEW MATERIALS OR PRODUCT IMPROVEMENT,**<br><u>CONFIDENTIAL INFORMATION</u><br>THE INFORMATION CONTAINED IN THIS DOCUMENT IS THE PROPERTY OF LUMEX INC. EXCEPTIAL SPECIFICALLY AUTHORIZED IN WRITING BY LUMEX INC., THE HOLDER OF THIS DOCUMENT SHALL<br>KEEP ALL INFORMATION CONTAINED HEREIN CONFIDENTIAL AND SHALL PROTECT SAME IN WHOLE OR IN PART FROM DISCLOSURE AND DISSEMINATION TO ALL THIRD PARTIES. | PAGE: 1 OF   | 1   | CHKD BY:  | KF |
|--|---------------------------------------------------------------------------------------------