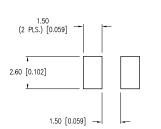

## UNCONTROLLED DOCUMENT

© RECOMMENDED SOLDER PAD LAYOUT

| PART NUMBER | SML-LX2832SGC-TR rev                |  |      |
|-------------|-------------------------------------|--|------|
| DATE        | E.C.N. NUMBER AND REVISION COMMENTS |  | REV. |
| 03.14.03    | E.C.N. #10967.                      |  | Α    |
| 02.08.05    | E.C.N. #11148.                      |  | В    |
| 10.17.07    | E.C.N. #11450.                      |  | С    |
| 05.05.10    | E.C.N. #11627.                      |  | D    |

### NOTES:

THE POLARITY MARK IS ORIENTED TOWARDS THE TAPE SPROCKET HOLE.

CAUTION: MOISTURE SENSITIVE DEVICE
PER JEDEC LEVEL 2 STANDARDS

\*UNLESS OTHERWISE SPECIFIED TOLERANCES PER DECIMAL PRECISION ARE: X=±1 (±0.039), X.XX=±0.5 (±0.020), X.XX=±0.25 (±0.010), X.XXX=±0.127 (±0.005). LEAD SIZE=±0.05 (±0.002), LEAD LENGTH=±0.75 (±0.030). MIN= +DECIMAL PRECISION UNCONTROLLED DOCUMENT