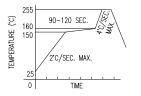

## B LEAD FREE REFLOW PROFILE

10 SEC. MAX.

TOTAL TIME ABOVE 220°C IS 60 SECONDS MAX.