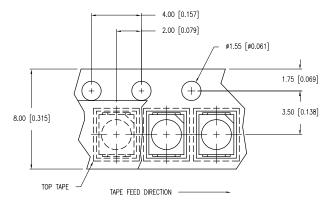

### NOTES:

THE POLARITY MARK IS ORIENTED TOWARDS THE TAPE SPROCKET HOLE.

CAUTION: MOISTURE SENSITIVE DEVICE
PER JEDEC LEVEL 2 STANDARDS

\*UNLESS OTHERWISE SPECIFIED TOLERANCES PER DECIMAL PRECISION ARE: X=±1 (±0.039), X.XX=±0.5 (±0.020), X.XX=±0.25 (±0.010), X.XXX=±0.127 (±0.005). LEAD SIZE=±0.05 (±0.002), LEAD LENGTH=±0.75 (±0.030). MIN= +DECIMAL PRECISION UNCONTROLLED DOCUMENT