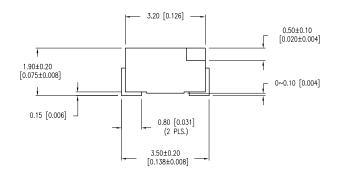

## B LEAD FREE REFLOW PROFILE

10 SEC. MAX.

TOTAL TIME ABOVE 220°C IS 60 SECONDS MAX.