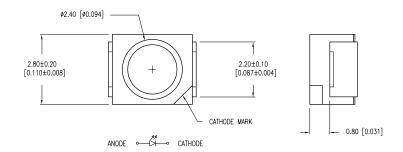

### NOTES:

THE POLARITY MARK IS ORIENTED TOWARDS THE TAPE SPROCKET HOLE.

CAUTION: MOISTURE SENSITIVE DEVICE
PER JEDEC LEVEL 2 STANDARDS

\*UNLESS OTHERWISE SPECIFIED TOLERANCES PER DECIMAL PRECISION ARE: X=±1 (±0.039), X.XX=±0.5 (±0.020), X.XX=±0.25 (±0.010), X.XXX=±0.127 (±0.005). LEAD SIZE=±0.05 (±0.002), LEAD LENGTH=±0.75 (±0.030). MIN= +DECIMAL PRECISION UNCONTROLLED DOCUMENT