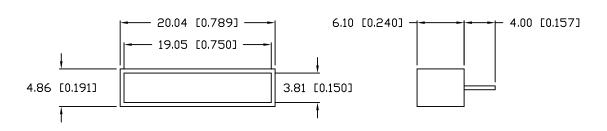

\* 2mm BELOW PACKAGE BASE

\*UNLESS OTHERWISE SPECIFIED TOLERANCES PER DECIMAL PRECISION ARE: X=±1 (±0.039), X.X=±0.5 (±0.020), X.XX=±0.25 (±0.010), X.XXX=±0.127 (±0.005). LEAD SIZE=±0.05 (±0.002), LEAD LENGTH=±0.75 (±0.030). MIN= +DECIMAL PRECISION MAX.= +0.00 -DECIMAL PRECISION