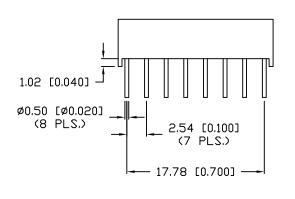

\* 2mm BELOW PACKAGE BASE

\*UNLESS OTHERWISE SPECIFIED TOLERANCES PER DECIMAL PRECISION ARE: X=±1 (±0.039), X.X=±0.5 (±0.020), X.XX=±0.25 (±0.010), X.XXX=±0.127 (±0.005). LEAD SIZE=±0.05 (±0.002), LEAD LENGTH=±0.75 (±0.030). MIN= +DECIMAL PRECISION MAX.= +0.00 -DECIMAL PRECISION