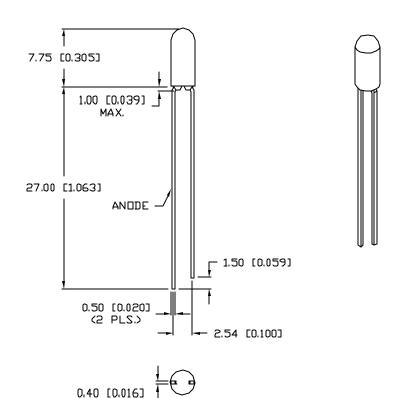

<sup>\*</sup> t<10µS

UNCONTROLLED DOCUMENT

\*UNLESS OTHERWISE SPECIFIED TOLERANCES PER DECINAL PRECISION ARE: X=±1 (±0.039), XX=±0.5 (±0.020), XXX=±0.25 (±0.0010), XXXX=±0.127 (±0.005). LEAD SIZE=±0.05 (±0.002), LEAD LENGTH=±0.75 (±0.030). MIN= +DECINAL PRECISION MAX.= +0.00 (±0.002), XXX=±0.25 (±0.0010), XXXX=±0.127 (±0.005).

PART NUMBER

SSL-LX308F4SOD

T—3mm (T—1) 610nm SUPER ORANGE LED, ORANGE DIFFUSED LENS.

CONFIDENTIAL INFORMATION

THE INFORMATION CONTAINED IN THIS DOCUMENT IS THE PROPERTY OF
LUMEX INC. EXCEPT AS SPECEFICALLY AUTHORIZED IN WITING BY LUMEX
INC., THE HOLDER OF THIS DOCUMENT SHALL KEP WALT INFORMATION
CONTAINED HEREIN CONFIDENTIAL AND SHALL PROTECT SAME IN WHOLE OR
IN PART FROM DISCLOSURE AND DISSEMINATION TO ALL THROE PARTIES.