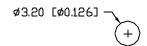

<sup>\*</sup> t<10µS

UNCONTROLLED DOCUMENT

\*UNLESS OTHERWISE SPECIFIED TOLERANCES PER DECINAL PRECISION ARE: X=±1 (±0.039), XX=±0.5 (±0.020), XXX=±0.25 (±0.0010), XXXX=±0.127 (±0.005). LEAD SIZE=±0.05 (±0.002), LEAD LENGTH=±0.75 (±0.030). MIN= +DECINAL PRECISION MAX.= +0.00 (±0.002), XXX=±0.25 (±0.0010), XXXX=±0.127 (±0.005).