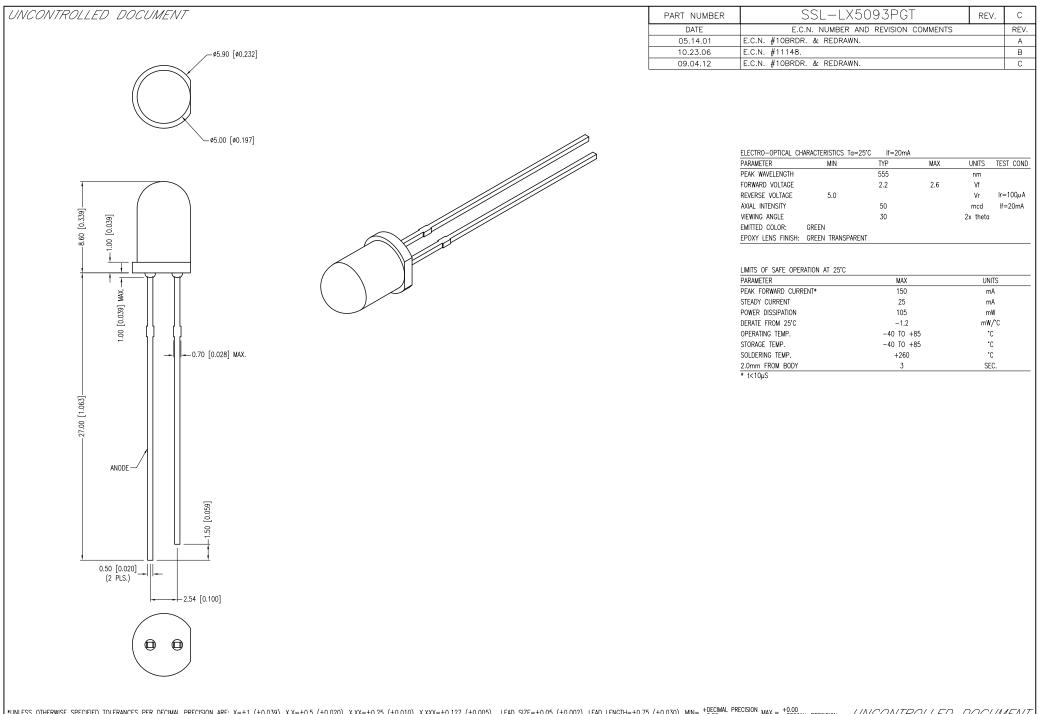

| ONCESS OTHERWISE SECTION FOR THE TOLERWIGES FER DECIMAL FREUSION ARE. X-II (10.039), X.X-IU.S | $\frac{1}{10000}, \frac{1}{10000}, 1$ |       |          |           |    |  |  |  |  |
|-----------------------------------------------------------------------------------------------|----------------------------------------------------------------------------------------------------------------------------------------------------------------------------------------------------------------------------------------------------------------------------------------------------------------------------------------------------------------------------------------------------------------------------------------------------------------------------------------------------------------------------------------------------------------------------------------------------------------------------------------------------------------------------------------------------------------------------------------------------------------------------------------------------------------------------------------------------------------------------------------------------------------------------------------------------------------------------------------------------------------------------------------------------------------------------------------------------------------------------------------------------------------------------------------------------------------------------------------------------------------------------------------------------------------------------------------------------------------------------------------------------------------------------------------------------------------------------------------------------------------------------------------------------------------------------------------------------------------------------------------------------------------------------------------------------------------------------------------------------------------------------------------------------------------------------------------------------------------------------------------------------------------------------------------------------------------------------------------------------------------------------------------------------------------------------------------------------------------------------------------------------------------------------------------------------------------------------------------------------------------------------------------------------------------------------------------------------------------------------------------------------------------------------------------------------------------------------------------------------------------------------------------------------------------------------------------------------------------------------------------------------------------------------------------------------------------------------------------------------------------------------------|-------|----------|-----------|----|--|--|--|--|
| 425 N. GARY AVE.<br>CAROL STREAM, IL 60188-4900                                               | QUASARBRITE T-5mm (T-1 3/4) 555nm GREEN LED, GREEN TRANSPARENT LENS.                                                                                                                                                                                                                                                                                                                                                                                                                                                                                                                                                                                                                                                                                                                                                                                                                                                                                                                                                                                                                                                                                                                                                                                                                                                                                                                                                                                                                                                                                                                                                                                                                                                                                                                                                                                                                                                                                                                                                                                                                                                                                                                                                                                                                                                                                                                                                                                                                                                                                                                                                                                                                                                                                                             | DATE: | 09.04.12 | DRAWN BY: | AB |  |  |  |  |
| CAROL STREAM, IL 60188-4900                                                                   |                                                                                                                                                                                                                                                                                                                                                                                                                                                                                                                                                                                                                                                                                                                                                                                                                                                                                                                                                                                                                                                                                                                                                                                                                                                                                                                                                                                                                                                                                                                                                                                                                                                                                                                                                                                                                                                                                                                                                                                                                                                                                                                                                                                                                                                                                                                                                                                                                                                                                                                                                                                                                                                                                                                                                                                  |       | 1 05 1   |           |    |  |  |  |  |