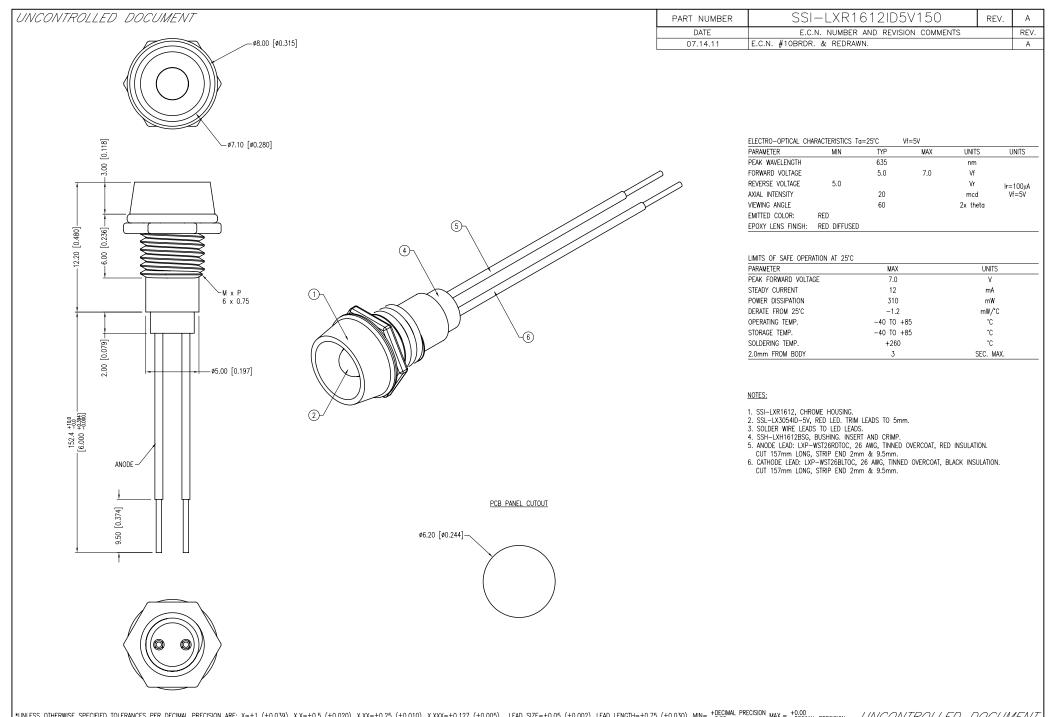

| *UNLESS OTHERWISE SPECIFIED TOLERANCES PER DECIMAL PRECISION ARE: $x=\pm 1$ (±0.039), $x.xx=\pm 0.25$ (±0.010), $x.xxx=\pm 0.27$ (±0.005). LEAD SIZE=±0.05 (±0.02), LEAD LENGTH=±0.75 (±0.030). MIN= $-\frac{1}{0.000}$ MX.= $-\frac{1}{0.0000}$ MX.= $-\frac{1}{0.000}$ |                                                                           |                                                                                             |        |           |           |    |
|--------------------------------------------------------------------------------------------------------------------------------------------------------------------------------------------------------------------------------------------------------------------------------------------------------------------------------------------------------------------------------------------------------------------------------------------------------------------------------------------------------------------------------------------------------------------------------------------------------------------------------------------------------------------------------------------------------------------------------------------------------------------------------------------------------------------------------------------------------------------------------------------------------------------------------------------------------------------------------------------------------------------------------------------------------------------------------------------------------------------------------------------------------------------------------------------------------------------------------------------------------------------------------------------------------------------------------------------------------------------------------------------------------------------------------------------------------------------------------------------------------------------------------------------------------------------------------------------------------------------------------------------------------------------------------------------------------------------------------------------------------------------------------------------------------------------------------------------------------------------------------------------------------------------------------------------------------------------------------------------------------------------------------------------------------------------------------------------------------------------------------------------------------------------------------------------------------------------------------------------------------------------------------------------------------------------------------------------------------------------------------------------------------------------------------------------------------------------------------------------------------------------------|---------------------------------------------------------------------------|---------------------------------------------------------------------------------------------|--------|-----------|-----------|----|
|                                                                                                                                                                                                                                                                                                                                                                                                                                                                                                                                                                                                                                                                                                                                                                                                                                                                                                                                                                                                                                                                                                                                                                                                                                                                                                                                                                                                                                                                                                                                                                                                                                                                                                                                                                                                                                                                                                                                                                                                                                                                                                                                                                                                                                                                                                                                                                                                                                                                                                                          | 290 E. HELEN ROAD                                                         | T-SIMIN (T-T) OSSIMI RED EED FAMEL INDICATOR, RED DITOSED EEMS, O WIRE LEADS, SV OFERATION. | DATE:  | 07.14.11  | DRAWN BY: | AB |
|                                                                                                                                                                                                                                                                                                                                                                                                                                                                                                                                                                                                                                                                                                                                                                                                                                                                                                                                                                                                                                                                                                                                                                                                                                                                                                                                                                                                                                                                                                                                                                                                                                                                                                                                                                                                                                                                                                                                                                                                                                                                                                                                                                                                                                                                                                                                                                                                                                                                                                                          | PALATINE, IL 60067-6976<br>PHONE: +1.847.359.2790<br>FAX: +1.847.359.6538 |                                                                                             | PAGE:  | 1 OF 1    | CHKD BY:  | KF |
|                                                                                                                                                                                                                                                                                                                                                                                                                                                                                                                                                                                                                                                                                                                                                                                                                                                                                                                                                                                                                                                                                                                                                                                                                                                                                                                                                                                                                                                                                                                                                                                                                                                                                                                                                                                                                                                                                                                                                                                                                                                                                                                                                                                                                                                                                                                                                                                                                                                                                                                          |                                                                           |                                                                                             | SCALE: | NTS       | APRVD BY: | SS |
|                                                                                                                                                                                                                                                                                                                                                                                                                                                                                                                                                                                                                                                                                                                                                                                                                                                                                                                                                                                                                                                                                                                                                                                                                                                                                                                                                                                                                                                                                                                                                                                                                                                                                                                                                                                                                                                                                                                                                                                                                                                                                                                                                                                                                                                                                                                                                                                                                                                                                                                          | WEB: WWW.LUMEX.COM                                                        |                                                                                             | UNIT:  | mm [INCH] | (Pb)      |    |