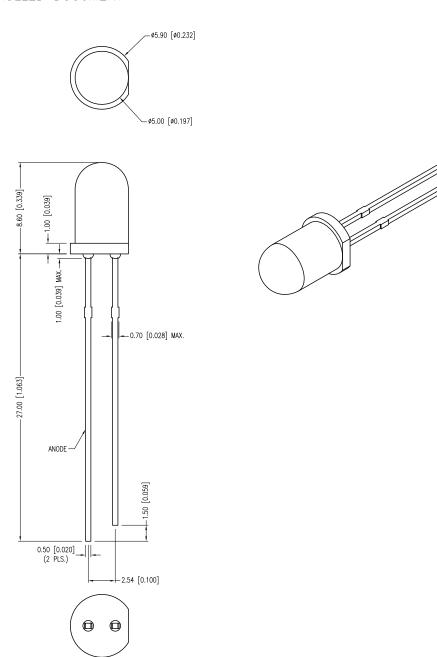

| *L | UNLESS OTHERWISE SPECIFIED TOLERANCES PER DECIMAL PRECISION ARE: X= $\pm 1$ ( $\pm 0.039$ ), X.X= $\pm 0.5$ ( $\pm 0.020$ ), X.XX= $\pm 0.25$ ( $\pm 0.010$ ), X.XXX= $\pm 0.127$ ( $\pm 0.005$ ) | LEAD SIZE=±0.05 (±0.002), LEAD LENGTH=±0.75 (±0.030). MIN= +DECIMAL PRECISION MAX.= +0.00<br>-DECIMAL PRECISION | UNCONTROLLED | DOCUMET |
|----|---------------------------------------------------------------------------------------------------------------------------------------------------------------------------------------------------|-----------------------------------------------------------------------------------------------------------------|--------------|---------|
|----|---------------------------------------------------------------------------------------------------------------------------------------------------------------------------------------------------|-----------------------------------------------------------------------------------------------------------------|--------------|---------|

| *UNLESS OTHERWISE SPECIFIED TOLERANCES PER DECIMAL PRECISION ARE: X=±1 (±0.039), X.X=±0.5 (±0.020), X.XX=±0.25 (±0.010), X.XXX=±0.127 (±0.005). LEAD SIZE=±0.05 (±0.002), LEAD LENGTH=±0.75 (±0.030). MIN= $\frac{+0.020}{-0.000}$ MAX.= $\frac{+0.00}{-0.000}$ MAX.= $\frac{+0.00}{-0.000$ |                                                                                                                                                                        |                 |              |   |  |  |
|----------------------------------------------------------------------------------------------------------------------------------------------------------------------------------------------------------------------------------------------------------------------------------------------------------------------------------------------------------------------------------------------------------------------------------------------------------------------------------------------------------------------------------------------------------------------------------------------------------------------------------------------------------------------------------------------------------------------------------------------------------------------------------------------------------------------------------------------------------------------------------------------------------------------------------------------------------------------------------------------------------------------------------------------------------------------------------------------------------------------------------------------------------------------------------------------------------------------------------------------------------------------------------------------------------------------------------------------------------------------------------------------------------------------------------------------------------------------------------------------------------------------------------------------------------------------------------------------------------------------------------------------------------------------------------------------------------------------------------------------------------------------------------------------------------------------------------------------------------------------------------------------------------------------------------------------------------------------------------------------------------------------------------------------------------------------------------------------------------------------------------------------------------------------------------------------------------------------------------------------------------------------------------------------------------------------------------------------------------------------------------------------------------------------------------------|------------------------------------------------------------------------------------------------------------------------------------------------------------------------|-----------------|--------------|---|--|--|
| 425 N. GARY AVE.<br>CAROL STREAM, IL 60188-4900                                                                                                                                                                                                                                                                                                                                                                                                                                                                                                                                                                                                                                                                                                                                                                                                                                                                                                                                                                                                                                                                                                                                                                                                                                                                                                                                                                                                                                                                                                                                                                                                                                                                                                                                                                                                                                                                                                                                                                                                                                                                                                                                                                                                                                                                                                                                                                                        | QUASARBRITE T-5mm (T-1 3/4) 635nm RED LED, RED TRANSPARENT LENS, LOW CURRENT SELECTION.                                                                                | DATE: 02.16.12  | DRAWN BY: AB | В |  |  |
| CAPU STREAM, IL, 60188–4900<br>PHONE: +1.800.278.5666<br>FAX: +1.630.315.2152<br>WEEB: WWW.LUMEX.COM<br>MEMBER OF <i>ITW</i> PHOTONICS GROUP                                                                                                                                                                                                                                                                                                                                                                                                                                                                                                                                                                                                                                                                                                                                                                                                                                                                                                                                                                                                                                                                                                                                                                                                                                                                                                                                                                                                                                                                                                                                                                                                                                                                                                                                                                                                                                                                                                                                                                                                                                                                                                                                                                                                                                                                                           | **THE SPECIFICATIONS MAY CHANGE AT ANY TIME WITHOUT NOTICE DUE TO NEW MATERIALS OR PRODUCT IMPROVEMENT.**                                                              | PAGE: 1 OF 1    | CHKD BY: DI  | Т |  |  |
|                                                                                                                                                                                                                                                                                                                                                                                                                                                                                                                                                                                                                                                                                                                                                                                                                                                                                                                                                                                                                                                                                                                                                                                                                                                                                                                                                                                                                                                                                                                                                                                                                                                                                                                                                                                                                                                                                                                                                                                                                                                                                                                                                                                                                                                                                                                                                                                                                                        | THE INFORMATION CONTAINED IN THIS DOCUMENT IS THE PROPERTY OF LUMEX INC. EXCEPT AS SPECIFICALLY AUTHORIZED IN WRITING BY LUMEX INC., THE HOLDER OF THIS DOCUMENT SHALL | SCALE: NTS      | APRVD BY: K  | F |  |  |
|                                                                                                                                                                                                                                                                                                                                                                                                                                                                                                                                                                                                                                                                                                                                                                                                                                                                                                                                                                                                                                                                                                                                                                                                                                                                                                                                                                                                                                                                                                                                                                                                                                                                                                                                                                                                                                                                                                                                                                                                                                                                                                                                                                                                                                                                                                                                                                                                                                        |                                                                                                                                                                        | UNIT: mm [INCH] | R            |   |  |  |