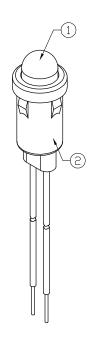

## NOTES:

- 1. SSL-LX509F3GD LED.
- 2. SSH-LXH600 HOLDER, BLACK.
- ANODE LEAD: LXP-WST24RDTOC, 24 AWG STRANDED, TOP OVERCOAT, RED INSULATION, CUT 264mm LONG, STRIP 4mm & 9.5mm.
- CATHODE LEAD: LXP-WST24BLTOC, 24 AWG STRANDED, TOP OVERCOAT, BLACK INSULATION, CUT 264mm LONG, STRIP 4mm & 9.5mm.