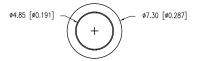

PANEL HOLE: Ø0.250" PANEL THICKNESS: 0.030" MIN.

| ELECTRO-OPTICAL CH | IARACTER | ISTICS TA=25°C |     | $I_f = 20 \text{mA}$ |                       |
|--------------------|----------|----------------|-----|----------------------|-----------------------|
| PARAMETER          | MIN      | TYP            | MAX | UNITS                | TEST COND             |
| PEAK WAVELENGTH    |          | 565            |     | nm                   |                       |
| FORWARD VOLTAGE    |          | 2.2            | 2.6 | Vf                   |                       |
| REVERSE VOLTAGE    | 5.0      |                |     | $v_r$                | I <sub>r</sub> =100μΑ |
| AXIAL INTENSITY    |          | 30             |     | mcd                  | $I_f = 20 \text{mA}$  |
| VIEWING ANGLE      |          | 60             |     | 2x theta             |                       |
| EMITTED COLOR:     | GREEN    |                |     |                      |                       |
| EPOXY LENS FINISH: | GREEN    | DIFFUSED       |     |                      |                       |