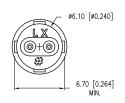

PANEL HOLE: Ø0.250" PANEL THICKNESS: 0.030" MIN.

| ELECTRO-OPTICAL CH | IARACTER | ISTICS TA=25°C |     | $I_f = 20 \text{mA}$ |                       |
|--------------------|----------|----------------|-----|----------------------|-----------------------|
| PARAMETER          | MIN      | TYP            | MAX | UNITS                | TEST COND             |
| PEAK WAVELENGTH    |          | 565            |     | nm                   |                       |
| FORWARD VOLTAGE    |          | 2.2            | 2.6 | Vf                   |                       |
| REVERSE VOLTAGE    | 5.0      |                |     | $v_r$                | I <sub>r</sub> =100μΑ |
| AXIAL INTENSITY    |          | 30             |     | mcd                  | $I_f = 20 \text{mA}$  |
| VIEWING ANGLE      |          | 60             |     | 2x theta             |                       |
| EMITTED COLOR:     | GREEN    |                |     |                      |                       |
| EPOXY LENS FINISH: | GREEN    | DIFFUSED       |     |                      |                       |