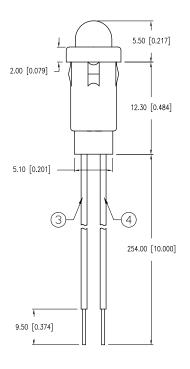

## NOTES:

- 1. SSL-LX509F3GD LED.
- 2. SSH-LXH600 HOLDER, BLACK.
- ANODE LEAD: LXP-WST24RDTOC, 24 AWG STRANDED, TOP OVERCOAT, RED INSULATION, CUT 264mm LONG, STRIP 4mm & 9.5mm.
- CATHODE LEAD: LXP-WST24BLTOC, 24 AWG STRANDED, TOP OVERCOAT, BLACK INSULATION, CUT 264mm LONG, STRIP 4mm & 9.5mm.

\*UNLESS OTHERWISE SPECIFIED TOLERANCES PER DECIMAL PRECISION ARE: X=±1 (±0.039), X.X=±0.5 (±0.020), X.XX=±0.25 (±0.010), X.XXX=±0.127 (±0.005). LEAD SIZE=±0.05 (±0.002), LEAD LENGTH=±0.75 (±0.030). MIN= +DECIMAL PRECISION UNCONTROLLED DOCUMENT