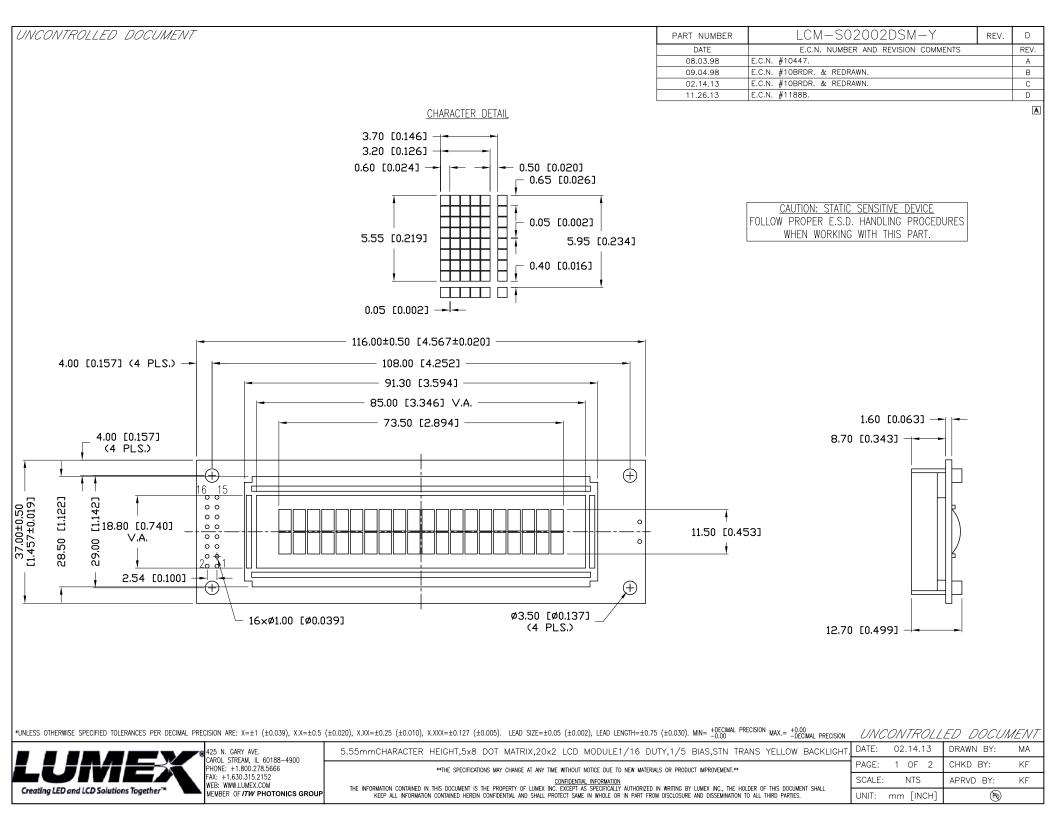

BACKLIGHT

| PART NUMBER | LCM-S02002DSM-Y REV.                | D    |
|-------------|-------------------------------------|------|
| DATE        | E.C.N. NUMBER AND REVISION COMMENTS | REV. |
| 08.03.98    | E.C.N. #10447.                      | А    |
| 09.04.98    | E.C.N. #10BRDR. & REDRAWN.          | В    |
| 02.14.13    | E.C.N. #10BRDR. & REDRAWN.          | С    |
| 11.26.13    | E.C.N. #11888.                      | D    |
|             |                                     | A    |

## PIN CONFIGURATION PIN NO. SYMBOL LEVEL FUNCTION 1 Vss \_ GND (OV) 2 $V_{\text{DD}}$ \_ POWER SUPPLY 5V 3 FOR LCD DRIVE Vo \_ REGISTER SELECT SIGNAL H: DATA INPUT 4 RS H/L L: INSTRUCTION INPUT H: DATA READ (MODULE-->MPU) 5 R/W H/L L: DATA WRITE (MODULE<--MPU) ENABLE Ε H,H->L 6 DB0~DB7 DATA BUS-SOFTWARE SELECTABLE 4 OR 8 BIT MODE. 7~14 H/L LED BACKLIGHT 15 А ANODE \_ 16 Κ \_ CATHODE LED BACKLIGHT

|  | *UNLESS OTHERWISE SPECIFIED TOLERANCES PER DECIMAL PRECISION ARE: X=±1 (±0.039), X.X=±0.5 (±0.020), X.XX=±0.25 (±0.010), X.XX=±0.127 (±0.005). LEAD SIZE=±0.05 (±0.02), LEAD LENGTH=±0.75 (±0.030). MIN= +0.000 MIN=+0.000 MIN=+0.0000 | UNCONTRO |
|--|-------------------------------------------------------------------------------------------------------------------------------------------------------------------------------------------------------------------------------------------------------------------------------------------------------------------------------------------------------------------------------------------------------------------------------------------------------------------------------------------------------------------------------------------------------------------------------------------------------------------------------------------------------------------------------------------------------------------------------------------------------------------------------------------------------------------------------------------------------------------------------------------------------------------------------------------------------------------------------------------------------------------------------------------------------------------------------------------------------------------------------------------------------------------------------------------------------------------------------------------------------------------------------------------------------------------------------------------------------------------------------------------------------------------------------------------------------------------------------------------------------------------------------------------------------------------------------------------------------------------------------------------------------------------------------------------------------------------------------------------------------------------------------------------------------------------------------------------------------------------------------------------------------------------------------------------------------------------------------------------------------------------------------------------------------------------------------------------------------------------------------|----------|
|--|-------------------------------------------------------------------------------------------------------------------------------------------------------------------------------------------------------------------------------------------------------------------------------------------------------------------------------------------------------------------------------------------------------------------------------------------------------------------------------------------------------------------------------------------------------------------------------------------------------------------------------------------------------------------------------------------------------------------------------------------------------------------------------------------------------------------------------------------------------------------------------------------------------------------------------------------------------------------------------------------------------------------------------------------------------------------------------------------------------------------------------------------------------------------------------------------------------------------------------------------------------------------------------------------------------------------------------------------------------------------------------------------------------------------------------------------------------------------------------------------------------------------------------------------------------------------------------------------------------------------------------------------------------------------------------------------------------------------------------------------------------------------------------------------------------------------------------------------------------------------------------------------------------------------------------------------------------------------------------------------------------------------------------------------------------------------------------------------------------------------------------|----------|