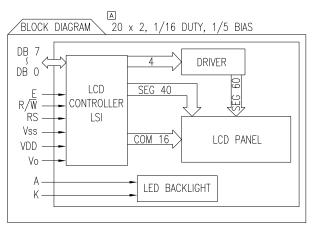

## PIN CONFIGURATION PIN NO. SYMBOL LEVEL FUNCTION 1 Vss \_ GND (OV) 2 $V_{\text{DD}}$ \_ POWER SUPPLY 5V 3 FOR LCD DRIVE Vo \_ REGISTER SELECT SIGNAL H: DATA INPUT 4 RS H/L L: INSTRUCTION INPUT H: DATA READ (MODULE-->MPU) 5 R/W H/L L: DATA WRITE (MODULE<--MPU) ENABLE Ε H,H->L 6 DB0~DB7 DATA BUS-SOFTWARE SELECTABLE 4 OR 8 BIT MODE. 7~14 H/L LED BACKLIGHT 15 А ANODE \_ 16 Κ \_ CATHODE LED BACKLIGHT