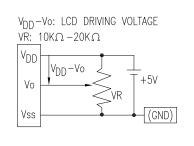

## PIN CONFIGURATION PIN NO. SYMBOL LEVEL FUNCTION 1 Vss \_ GND (OV) 2 $V_{\text{DD}}$ \_ POWER SUPPLY 5V 3 FOR LCD DRIVE Vo \_ REGISTER SELECT SIGNAL H: DATA INPUT 4 RS H/L L: INSTRUCTION INPUT H: DATA READ (MODULE-->MPU) 5 R/W H/L L: DATA WRITE (MODULE<--MPU) ENABLE Ε H,H->L 6 DB0~DB7 DATA BUS-SOFTWARE SELECTABLE 4 OR 8 BIT MODE. 7~14 H/L LED BACKLIGHT 15 А ANODE \_ 16 Κ \_ CATHODE LED BACKLIGHT