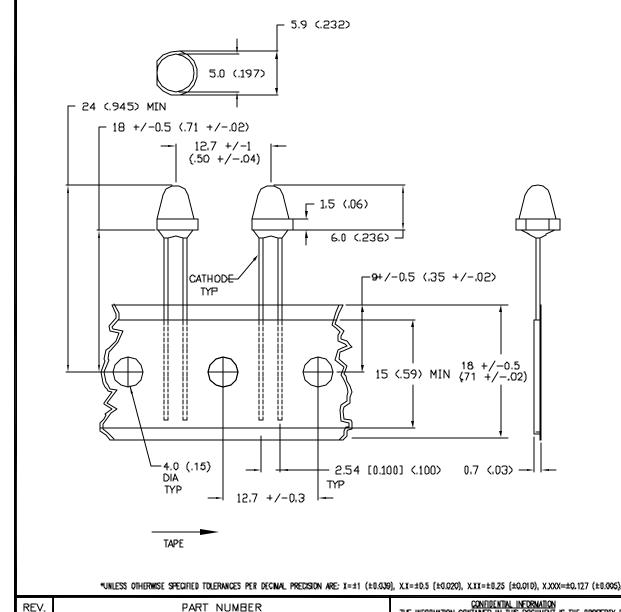

B

(Pb)

|                                                                                                                                                                                                                                                                                  | TAPE                             |                                                                                                                                                                                                                                                                   |                        |  |                                                    |              |  |  |
|----------------------------------------------------------------------------------------------------------------------------------------------------------------------------------------------------------------------------------------------------------------------------------|----------------------------------|-------------------------------------------------------------------------------------------------------------------------------------------------------------------------------------------------------------------------------------------------------------------|------------------------|--|----------------------------------------------------|--------------|--|--|
| UNCONTROLLED DOCUMENT<br>*UNLESS OTHERWISE SPECIFIED TOLERANCES PER DECIMAL PRECISION ARE: X=±1 (±0.039), XX=±0.5 (±0.020), XXX=±0.25 (±0.010), XXX=±0.127 (±0.005). LEAD SIZE=±0.05 (±0.002), LEAD LENGTH=±0.75 (±0.030). MIN= +0.00<br>-0.00 MAX.= +0.00<br>-DECIMAL PRECISION |                                  |                                                                                                                                                                                                                                                                   |                        |  |                                                    |              |  |  |
| REV.                                                                                                                                                                                                                                                                             | . PART NUMBER                    | <u>confidential information</u><br>The information contained in this document is the property of                                                                                                                                                                  | i sale                 |  | ) E. HELEN ROAD<br>ATINE, IL 60067                 | )<br>7−6976  |  |  |
| В                                                                                                                                                                                                                                                                                | SSL-LX5063GD-TR                  | LUMEX NC. EXCEPT AS SPECFICALLY AUTHORIZED IN WRITING BY LUNEX<br>INC., THE HOLDER OF THIS DOCUMENT SHALL KEEP ALL INFORMATION<br>CONTAINED HEREIN CONFIDENTIAL AND SHALL PROTECT SAME IN WHOLE OR<br>IN PART FORM IDSCIENCE AND DSSEMNATION TO ALL THRO PARTIES. | We toute Ebreast to Wa |  | ME: +1.847.359<br>WEB: www.lumex<br>WEB: www.lumex | .2790<br>com |  |  |
|                                                                                                                                                                                                                                                                                  | T-5mm (T-1 3/4) 565nm GREEN LED, | <u>Reliability note</u><br>Our nany years of experience data accumulation indicate that                                                                                                                                                                           | DRAWN BY:              |  | APPROVED BY:                                       |              |  |  |
|                                                                                                                                                                                                                                                                                  | GREEN DIFFUSED LENS.             | SOLDER HEAT IS A MAJOR CAUSE OF EARLY AND FUTURE FAILURE.<br>Please pay attention to your soldering process.                                                                                                                                                      | JC                     |  |                                                    | SCALE: N/A   |  |  |