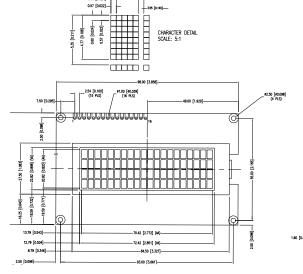

#### LOD-H2002DP-W

| P/N           | Size | Background<br>Color | Pixel<br>Color | MIN<br>View Angle | Operating<br>Temp |
|---------------|------|---------------------|----------------|-------------------|-------------------|
| P/N           | JIZE | Color               | COIOI          | view Aligie       | Tellip            |
| LOD-H2002DP-W | 20x2 | Black               | White          | -                 | -40°C to +80°C    |