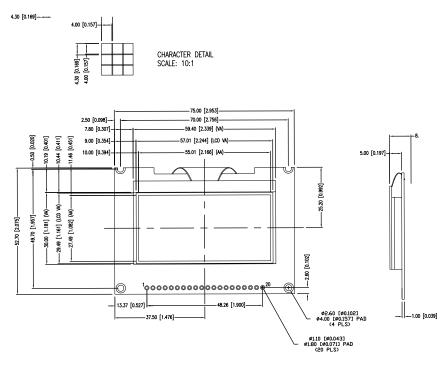

---------------------------------------|
| Many color options and sizes              | Able to be designed into applications with varying sizes, and fully customizable |
| Faster response time (compared with LCDs) | Quicker display refresh                                                          |
| Wide viewing angle                        | High contrast and color options allow more visibility on portable applications   |



Spec & Technical Information

### LOD-H12864DP-G



|                |        | Background | Pixel | MIN        | Operating      |
|----------------|--------|------------|-------|------------|----------------|
| P/N            | Size   | Color      | Color | View Angle | Temp           |
| LOD-H12864DP-G | 128x64 | Black      | Green | 65°        | -40°C to +70°C |





#### LOD-H01602DP/A-Y



| P/N              | Size | Background<br>Color | Pixel<br>Color | MIN<br>View Angle | Operating<br>Temp |
|------------------|------|---------------------|----------------|-------------------|-------------------|
| LOD-H01602DP/A-Y | 16x2 | Black               | Yellow         | 65°               | -40°C to 80°C     |







Spec & Technical Information Continued

#### LOD-H2002DP-W



| P/N           | Size | Background<br>Color | Pixel<br>Color | MIN<br>View Angle | Operating<br>Temp |
|---------------|------|---------------------|----------------|-------------------|-------------------|
| P/N           | JIZE | Color               | COIOI          | view Aligie       | Tellip            |
| LOD-H2002DP-W | 20x2 | Black               | White          | -