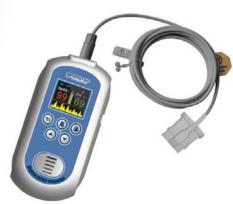

The InfoVue™ OLED Display is an ultra thin, high resolution display for a variety of portable display applications.

| Markets:            | Applications:                     |
|---------------------|-----------------------------------|
| Consumer Products   | Portable electronic, toy displays |
| Industrial Controls | Robotics display control panel    |
| White goods         | Household appliances              |