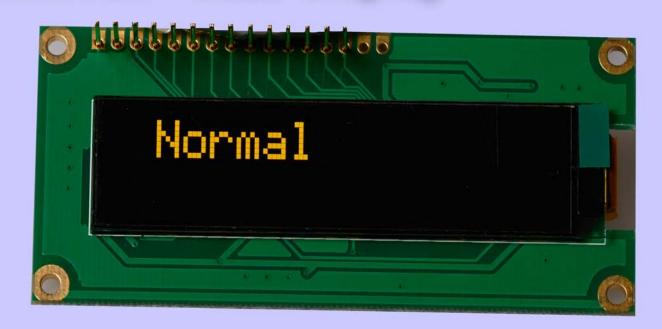

#### LOD-H01602DP/A-Y

| P/N              | Size | Background<br>Color | Pixel<br>Color | MIN<br>View Angle | Operating<br>Temp |
|------------------|------|---------------------|----------------|-------------------|-------------------|
| LOD-H01602DP/A-Y | 16x2 | Black               | Yellow         | 65°               | -40°C to 80°C     |