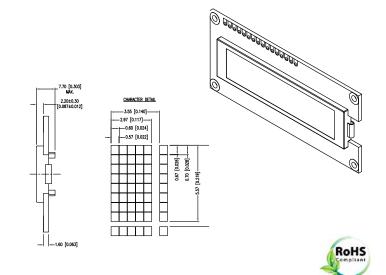

#### LOD-H01602DP/A-Y

| P/N              | Size | Background<br>Color | Pixel<br>Color | MIN<br>View Angle | Operating<br>Temp |
|------------------|------|---------------------|----------------|-------------------|-------------------|
| LOD-H01602DP/A-Y | 16x2 | Black               | Yellow         | 65°               | -40°C to 80°C     |