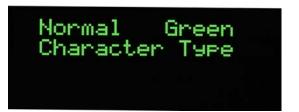

#### LOD-H2004DP-G

Normal Green Character Type

| P/N           | Size | Background<br>Color | Pixel<br>Color | MIN<br>View Angle | Operating<br>Temp |
|---------------|------|---------------------|----------------|-------------------|-------------------|
| LOD-H2004DP-G | 20x4 | Black               | Green          | -                 | -40°C to +80°C    |