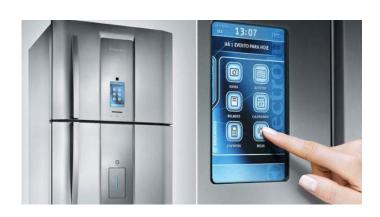

The InfoVue™ OLED Display is an ultra thin, high resolution display for a variety of portable display applications.

| Markets:            | Applications:                     |
|---------------------|-----------------------------------|
| Consumer Products   | Portable electronic, toy displays |
| Industrial Controls | Robotics display control panel    |
| White goods         | Household appliances              |