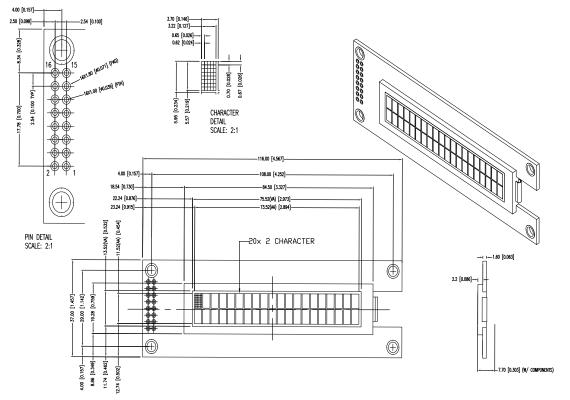

#### LOD-H2002DP-W

| P/N           | Size | Background<br>Color | Pixel<br>Color | MIN<br>View Angle | Operating<br>Temp |
|---------------|------|---------------------|----------------|-------------------|-------------------|
| P/N           | JIZE | Color               | COIOI          | view Aligie       | Tellip            |
| LOD-H2002DP-W | 20x2 | Black               | White          | -                 | -40°C to +80°C    |