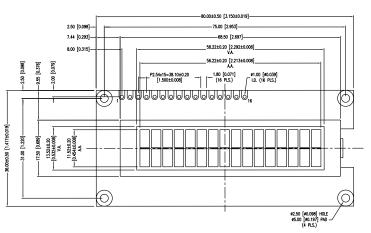

#### LOD-H01602DP/A-Y

| P/N              | Size | Background<br>Color | Pixel<br>Color | MIN<br>View Angle | Operating<br>Temp |
|------------------|------|---------------------|----------------|-------------------|-------------------|
| LOD-H01602DP/A-Y | 16x2 | Black               | Yellow         | 65°               | -40°C to 80°C     |