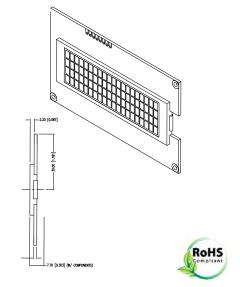

#### LOD-H2002DP-W

| P/N           | Size | Background<br>Color | Pixel<br>Color | MIN<br>View Angle | Operating<br>Temp |
|---------------|------|---------------------|----------------|-------------------|-------------------|
| P/N           | JIZE | Color               | COIOI          | view Aligie       | Tellip            |
| LOD-H2002DP-W | 20x2 | Black               | White          | -                 | -40°C to +80°C    |