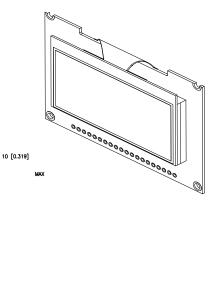

-------------------------------------|
| Many color options and sizes              | Able to be designed into applications with varying sizes, and fully customizable |
| Faster response time (compared with LCDs) | Quicker display refresh                                                          |
| Wide viewing angle                        | High contrast and color options allow more visibility on portable applications   |



Spec & Technical Information

### LOD-H12864DP-G



|                |        | Background | Pixel | MIN        | Operating      |
|----------------|--------|------------|-------|------------|----------------|
| P/N            | Size   | Color      | Color | View Angle | Temp           |
| LOD-H12864DP-G | 128x64 | Black      | Green | 65°        | -40°C to +70°C |





#### LOD-H01602DP/A-Y



| P/N              | Size | Background<br>Color | Pixel<br>Color | MIN<br>View Angle | Operating<br>Temp |
|------------------|------|---------------------|----------------|-------------------|-------------------|
| LOD-H01602DP/A-Y | 16x2 | Black               | Yellow         | 65°               | -40°C to 80°C     |







Spec & Technical Information Continued

#### LOD-H2002DP-W



| P/N           | Size | Background<br>Color | Pixel<br>Color | MIN<br>View Angle | Operating<br>Temp |
|---------------|------|---------------------|----------------|-------------------|-------------------|
| P/N           | JIZE | Color               | COIOI          | view Aligie       | Tellip            |
| LOD-H2002DP-W | 20x2 | Black               | White          | -