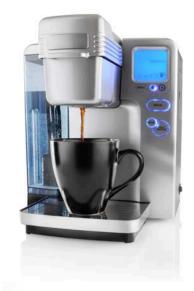

The InfoVue™ OLED Display is an ultra thin, high resolution display for a variety of portable display applications.

| Markets:            | Applications:                     |
|---------------------|-----------------------------------|
| Consumer Products   | Portable electronic, toy displays |
| Industrial Controls | Robotics display control panel    |
| White goods         | Household appliances              |