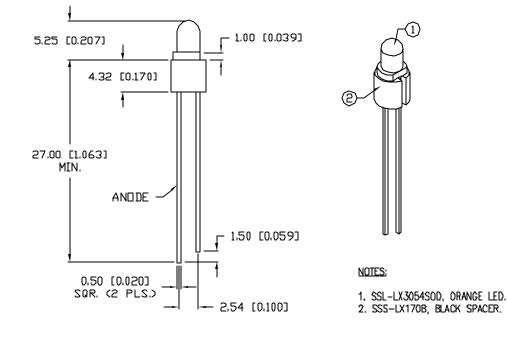

UNCONTROLLED DOCUMENT

(Pt

|      | *UNLESS OTHERWISE SPECIFIED TOLERANCES PER DEGINAL PRECISION ARE: X=±1 (±0.039), XX=±0.5 (±0.020), XXX=±0.25 (±0.010), XXXX=±0.127 (±0.005). LEAD SIZE=±0.05 (±0.020), LEAD SIZE=±0.05 (±0.030), LEAD SI |                                                                                                                                                                                                                                                                      |                          |        |                                                       |              |  |  |  |  |
|------|--------------------------------------------------------------------------------------------------------------------------------------------------------------------------------------------------------------------------------------------------------------------------------------------------------------------------------------------------------------------------------------------------------------------------------------------------------------------------------------------------------------------------------------------------------------------------------------------------------------------------------------------------------------------------------------------------------------------------------------------------------------------------------------------------------------------------------------------------------------------------------------------------------------------------------------------------------------------------------------------------------------------------------------------------------------------------------------------------------------------------------------------------------------------------------------------------------------------------------------------------------------------------------------------------------------------------------------------------------------------------------------------------------------------------------------------------------------------------------------------------------------------------------------------------------------------------------------------------------------------------------------------------------------------------------------------------------------------------------------------------------------------------------------------------------------------------------------------------------------------------------------------------------------------------------------------------------------------------------------------------------------------------------------------------------------------------------------------------------------------------------|----------------------------------------------------------------------------------------------------------------------------------------------------------------------------------------------------------------------------------------------------------------------|--------------------------|--------|-------------------------------------------------------|--------------|--|--|--|--|
| REV. | PART NUMBER                                                                                                                                                                                                                                                                                                                                                                                                                                                                                                                                                                                                                                                                                                                                                                                                                                                                                                                                                                                                                                                                                                                                                                                                                                                                                                                                                                                                                                                                                                                                                                                                                                                                                                                                                                                                                                                                                                                                                                                                                                                                                                                    | <u>confidential information</u><br>The information contained in this document is the property of                                                                                                                                                                     | i sale                   |        | ) E. HELEN ROAD<br>ATINE. IL 60067                    | ,<br>/—6976  |  |  |  |  |
|      | SSS-LX3054S0D-170B                                                                                                                                                                                                                                                                                                                                                                                                                                                                                                                                                                                                                                                                                                                                                                                                                                                                                                                                                                                                                                                                                                                                                                                                                                                                                                                                                                                                                                                                                                                                                                                                                                                                                                                                                                                                                                                                                                                                                                                                                                                                                                             | LUMEX NC. EXCEPT AS SPECIFICALLY AUTHORIZED IN WRITING BY LUNEX<br>INC., THE HOLDER OF THIS DOCUMENT SHALL KEEP ALL INFORMATION<br>CONTAINED HEREIN CONFIDENTIAL AND SHALL PROTECT SAME IN WHOLE OR<br>IN PART FORM IDSCIENCE AND DISSEMINATION TO ALL THRO PARTIES, | Vie toure Annaouse to Wa | PHC US | ME: +1.847.359.<br>WEB: www.lumex.<br>WEB: www.lumex. | 2790<br>.com |  |  |  |  |
| T—3m | m 574nm SUPER ORANGE LED, ORANGE DIFFUSED LENS,<br>WITH 0.17" BLACK SPACER.                                                                                                                                                                                                                                                                                                                                                                                                                                                                                                                                                                                                                                                                                                                                                                                                                                                                                                                                                                                                                                                                                                                                                                                                                                                                                                                                                                                                                                                                                                                                                                                                                                                                                                                                                                                                                                                                                                                                                                                                                                                    |                                                                                                                                                                                                                                                                      | DRAWN BY:                |        | APPROVED BY: D                                        |              |  |  |  |  |