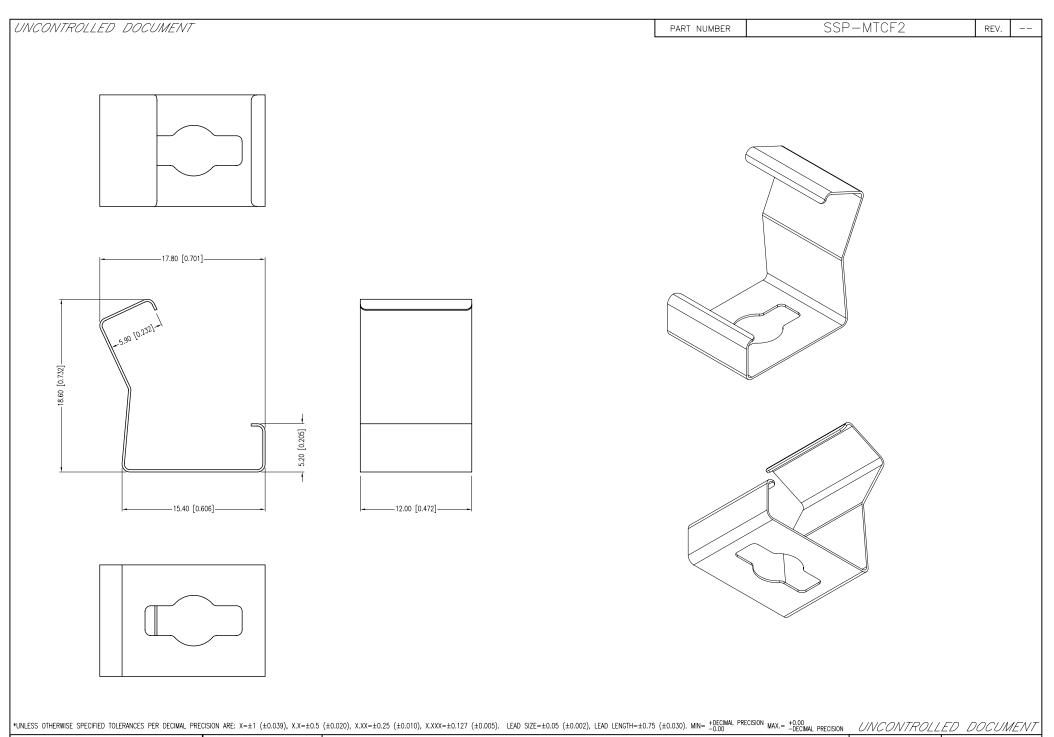

DATE: 07.13.11 DRAWN BY: AB 290 E. HELEN ROAD 45° TYPE MOUNTING CLIP FOR LED LIGHT BAR. PALATINE, IL 60067-6976 PAGE: 1 OF 1 CHKD BY: KF \*\*THE SPECIFICATIONS MAY CHANGE AT ANY TIME WITHOUT NOTICE DUE TO NEW MATERIALS OR PRODUCT IMPROVEMENT.\*\* PHONE: +1.847.359.2790 SCALE: NTS CONFIDENTIAL INFORMATION THE INFORMATION CONTAINED IN THIS DOCUMENT IS THE PROPERTY OF LUMEX INC. EXCEPT AS SPECIFICALLY AUTHORIZED IN WRITING BY LUMEX INC., THE HOLDER OF THIS DOCUMENT SHALL APRVD BY: DT FAX: +1.847.359.6538 Creating LED and LCD Solutions Together™ WEB: WWW.LUMEX.COM  $(\mathbb{N})$ KEEP ALL INFORMATION CONTAINED HEREIN CONFIDENTIAL AND SHALL PROTECT SAME IN WHOLE OR IN PART FROM DISCLOSURE AND DISSEMINATION TO ALL THIRD PARTIES. UNIT: mm [INCH]