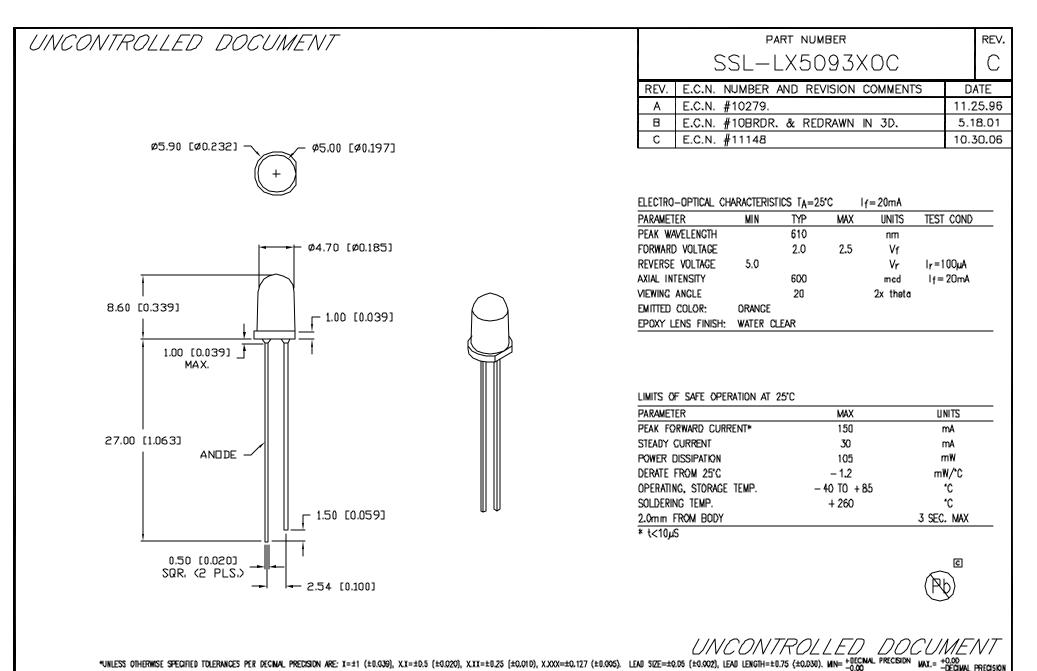

|     |                                         |                                                                                                                                                                                                                                                                         |                         |        | VIN                                                          | DEMINE TREMONIN        |
|-----|-----------------------------------------|-------------------------------------------------------------------------------------------------------------------------------------------------------------------------------------------------------------------------------------------------------------------------|-------------------------|--------|--------------------------------------------------------------|------------------------|
| REV | . PART NUMBER                           | <u>confidential information</u><br>The information contained in this document is the property of                                                                                                                                                                        |                         |        | ) E. HELEN ROAD<br>ATINE. IL 60067—                          | 6976 <b>©</b>          |
| С   | SSL-LX5093XOC                           | LUMEX N.C., EXCEPT AS SPECFICALLY AUTHORIZED IN WRITING BY LUNEX<br>INC., THE HOLDER OF THIS DOCUMENT SHALL RECE ALL INFORMATION<br>CONTAINED HEREIN CONFIDENTIAL AND SHALL PROTECT SAME IN WHOLE OR<br>IN PART FROM DISCLISINGE AND DISSEMINATION TO ALL THRD PARTIES. | Vie Toute Pressie To Wa | PHC US | DNE: +1.847.359.27<br>WEB: www.lumex.co<br>WEB: www.lumex.co | 7 <del>9</del> 0<br>Sm |
|     | T-5mm (T-1 3/4) 610nm SUPER ORANGE LED, | IN FARE FROM UBOLISING AND LASEMINATION TO ALL THRE FARTES,<br><u>RELIABLITY NOTE</u><br>OUR MANY YEARS OF EXPERIENCE DATA ACCUMULATION INDICATE THAT                                                                                                                   | DRAWN BY:               |        | APPROVED BY: DA                                              | TE: 10.30.06           |
|     | WATER CLEAR TAPERED LENS.               | SOLDER HEAT IS A MAJOR CAUSE OF EARLY AND FUTURE FAILURE.<br>Please pay attention to your soldering process.                                                                                                                                                            | JC                      |        | PA<br>SC                                                     | GE: 1 OF 1<br>ALE: N/A |