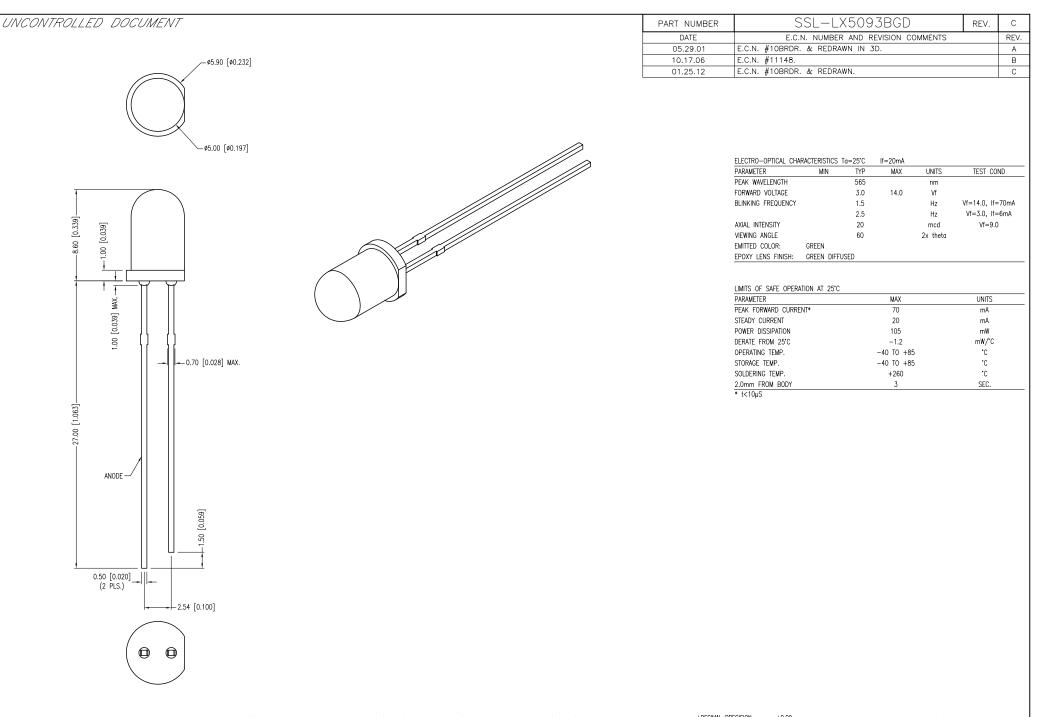

|  | 425 N. GARY AVE.<br>CAROL STREAM, IL 60188-4900<br>PHONE: +1.800.278.5666<br>FAX: +1.630.315.2152<br>WEB: WWW.LUMEX.COM<br>MEMBER OF /T/W PHOTONICS GROUP | QUASARBRITE T–5mm (T–1 3/4) BLINKING 565nm GREEN LED, GREEN DIFFUSED LENS.                                                                                                                                                                                                                                                                                         | DATE:  | 01.25.12  | DRAWN BY: | AB |
|--|-----------------------------------------------------------------------------------------------------------------------------------------------------------|--------------------------------------------------------------------------------------------------------------------------------------------------------------------------------------------------------------------------------------------------------------------------------------------------------------------------------------------------------------------|--------|-----------|-----------|----|
|  |                                                                                                                                                           | **THE SPECIFICATIONS MAY CHANGE AT ANY TIME WITHOUT NOTICE DUE TO NEW MATERIALS OR PRODUCT IMPROVEMENT.**                                                                                                                                                                                                                                                          | PAGE:  | 1 OF 1    | CHKD BY:  | JD |
|  |                                                                                                                                                           | Confidential <u>information</u><br>The information contained in this document is the property of lumex inc. Except as specifically authorized in writing by lumex inc., the holder of this document shall<br>keep all information contained herein confidential and shall protect same in whole or in part from disclosure and dissemination to all third parties. | SCALE: | NTS       | APRVD BY: | JD |
|  |                                                                                                                                                           |                                                                                                                                                                                                                                                                                                                                                                    | UNIT:  | mm [INCH] | R         |    |