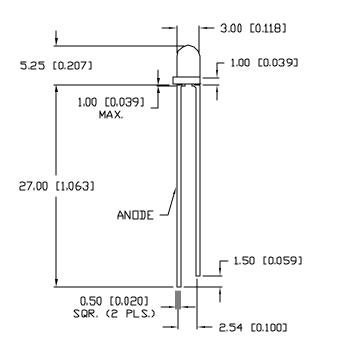

\* t<10µS

UNCONTROLLED DOCUMENT

\*UNLESS OTHERWISE SPECIFIED TOLERANCES PER DECINAL PRECISION ARE: X=±1 (±0.039), XX=±0.5 (±0.020), XXX=±0.25 (±0.010), XXXX=±0.127 (±0.005). LEAD SIZE=±0.05 (±0.002), LEAD LENGTH=±0.75 (±0.030), MIN= +0.000 |

\*UNLESS OTHERWISE SPECIFIED TOLERANCES PER DECINAL PRECISION ARE: X=±1 (±0.039), XX=±0.5 (±0.020), XXX=±0.127 (±0.005). LEAD SIZE=±0.05 (±0.002), LEAD LENGTH=±0.75 (±0.030), MIN= +0.000 |

\*\*UNLESS OTHERWISE SPECIFIED TOLERANCES PER DECINAL PRECISION ARE: X=±1 (±0.039), XX=±0.5 (±0.020), XXX=±0.127 (±0.005).