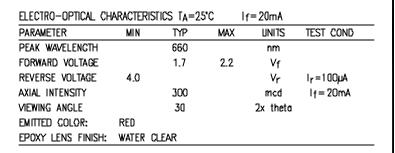

## LIMITS OF SAFE OPERATION AT 25°C

| PARAMETER                | MAX          | UNITS      |
|--------------------------|--------------|------------|
| PEAK FORWARD CURRENT*    | 150          | mA         |
| STEADY CURRENT           | 30           | mA         |
| POWER DISSIPATION        | 100          | m₩         |
| DERATE FROM 25°C         | - 1.6        | mW/°C      |
| OPERATING, STORAGE TEMP. | - 40 TO + 85 | <b>'</b> C |
| SOLDERING TEMP.          | + 260        | <b>'</b> C |
| 2.0mm FROM BODY          |              | 3 SEC. MAX |
| * 1×10.C                 |              |            |