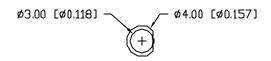

\* t<10µS

UNCONTROLLED DOCUMENT

\*UNLESS OTHERWISE SPECIFIED TOLERANCES PER DECINAL PRECISION ARE: X=±1 (±0.039), XX=±0.5 (±0.020), XXX=±0.25 (±0.010), XXXX=±0.127 (±0.005). LEAD SIZE=±0.05 (±0.002), LEAD LENGTH=±0.75 (±0.030), MIN= +0.000 |

\*UNLESS OTHERWISE SPECIFIED TOLERANCES PER DECINAL PRECISION ARE: X=±1 (±0.039), XX=±0.5 (±0.020), XXX=±0.127 (±0.005). LEAD SIZE=±0.05 (±0.002), LEAD LENGTH=±0.75 (±0.030), MIN= +0.000 |

\*\*UNLESS OTHERWISE SPECIFIED TOLERANCES PER DECINAL PRECISION ARE: X=±1 (±0.039), XX=±0.5 (±0.020), XXX=±0.127 (±0.005).