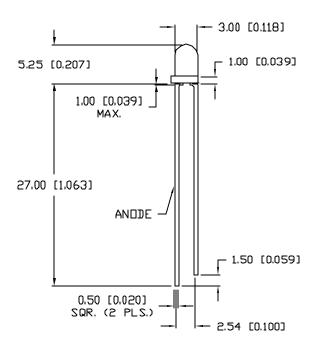

REV.

| ø3.00 | [ø0.118] — | ø4               | 1.00 | [ø0.157] |
|-------|------------|------------------|------|----------|
|       |            | ( <del>+</del> ) |      |          |

\* t<10µS

UNCONTROLLED DOCUMENT

\*UNILESS OTHERWISE SPECIFIED TOLERANCES PER DECINAL PRECISION ARE: X=±1 (±0.039), XX=±0.5 (±0.020), XXX=±0.25 (±0.0010), XXXX=±0.127 (±0.005). LEAD SIZE=±0.05 (±0.002), LEAD LENGTH=±0.75 (±0.030). MIN= +DECINAL PRECISION MAX.= +0.00 (±0.002), XXX=±0.127 (±0.005).

REV. PART NUMBER SSL-LX3054IT-12V

> T-3mm (T-1) 635nm RED LED, RED TRANSPARENT LENS, 12 VOLT OPERATION.

CONFIDENTIAL INFORMATION
THE INFORMATION CONTAINED IN THIS DOCUMENT IS THE PROPERTY OF LUMEX INC. EXCEPT AS SPECIFICALLY AUTHORIZED IN WRITING BY LUMEX INC., THE HOLDER OF THIS DOCUMENT SHALL KEEP ALL INFORMATION CONTAINED HEREIN CONFIDENTIAL AND SHALL PROTECT SAME IN WHOLE OR IN PART FROM DISCLOSURE AND DISSEMINATION TO ALL THIRD PARTIES.