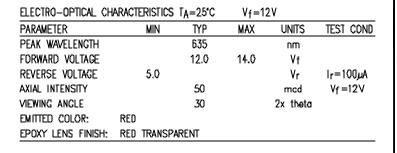

## LIMITS OF SAFE OPERATION AT 25°C

| PARAMETER                | MAX          | UNITS      |
|--------------------------|--------------|------------|
| PEAK FORWARD VOLTAGE*    | 14           | ٧          |
| STEADY CURRENT           | 12           | mA         |
| POWER DISSIPATION        | 105          | mW         |
| DERATE FROM 25°C         | - 1.6        | mW∕°C      |
| OPERATING, STORAGE TEMP. | - 40 TO + 85 | <b>'</b> C |
| SOLDERING TEMP.          | + 260        | <b>'</b> C |
| 2.0mm FROM BODY          |              | 3 SEC. MAX |
| * 1.40 C                 |              |            |

REV. PART NUMBER SSL-LX3054IT-12V

> T-3mm (T-1) 635nm RED LED, RED TRANSPARENT LENS, 12 VOLT OPERATION.

CONFIDENTIAL INFORMATION
THE INFORMATION CONTAINED IN THIS DOCUMENT IS THE PROPERTY OF LUMEX INC. EXCEPT AS SPECIFICALLY AUTHORIZED IN WRITING BY LUMEX INC., THE HOLDER OF THIS DOCUMENT SHALL KEEP ALL INFORMATION CONTAINED HEREIN CONFIDENTIAL AND SHALL PROTECT SAME IN WHOLE OR IN PART FROM DISCLOSURE AND DISSEMINATION TO ALL THIRD PARTIES.