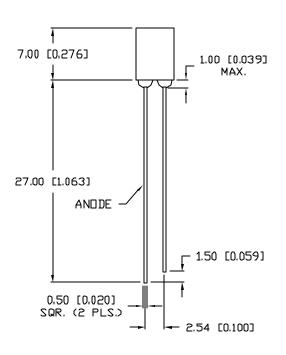

REV.

PART NUMBER SSL-LX2573SUGD

2mm x 5mm RECTANGULAR, 574nm SUPER ULTRA GREEN, GREEN DIFFUSED LENS,

Confidential information

The information contained in this document is the property of Lumex No. Except as specifically authorized in Writing by Lumex Inc, the property inc, the proder of this document shall keep all information contained herein confidential and shall protect same in whole or IN PART FROM DISCLOSURE AND DISSEMINATION TO ALL THIRD PARTIES.

<sup>\*</sup> t<10µS

UNCONTROLLED DOCUMENT

\*UNLESS OTHERWISE SPECIFIED TOLERANCES PER DECIMAL PRECISION ARE: X=±1 (±0.039), X,X=±0.5 (±0.020), X,XX=±0.25 (±0.010), X,XXX=±0.127 (±0.005). LEAD SIZE=±0.05 (±0.002), LEAD LENGTH=±0.75 (±0.030). MIN= +DECIMAL PRECISION MAX.= +0.00 (±0.000), X,XX=±0.5 (±0.000), X,XX=±0.5 (±0.000), X,XX=±0.127 (±0.000), X,