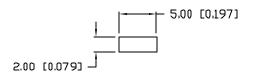

REV.

PART NUMBER SSL-LX2573SUGD

2mm x 5mm RECTANGULAR, 574nm SUPER ULTRA GREEN, GREEN DIFFUSED LENS,

Confidential information

The information contained in this document is the property of Lumex No. Except as specifically authorized in Writing by Lumex Inc, the property inc, the proder of this document shall keep all information contained herein confidential and shall protect same in whole or IN PART FROM DISCLOSURE AND DISSEMINATION TO ALL THIRD PARTIES.