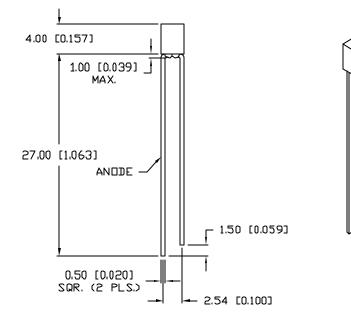

| VNCONTROLLED DOCUMENT<br>*UNLESS OTHERWISE SPECIFIED TOLERANCES PER DECINAL PRECISION ARE: X=±1 (±0.039), XX=±0.5 (±0.020), XXX=±0.25 (±0.010), XXX=±0.127 (±0.005). LEAD SIZE=±0.05 (±0.002), LEAD LENGTH=±0.75 (±0.030). MN= +DECINAL PRECISION<br>*UNLESS OTHERWISE SPECIFIED TOLERANCES PER DECINAL PRECISION ARE: X=±1 (±0.039), XX=±0.5 (±0.020), XXX=±0.25 (±0.010), XXX=±0.127 (±0.005). LEAD SIZE=±0.05 (±0.002), LEAD LENGTH=±0.75 (±0.030). MN= +DECINAL PRECISION MAX.= +DECINAL PRECISION |                                         |                                                                                                                                                                                                                                                                        |                        |        |                                |                         |       |
|----------------------------------------------------------------------------------------------------------------------------------------------------------------------------------------------------------------------------------------------------------------------------------------------------------------------------------------------------------------------------------------------------------------------------------------------------------------------------------------------------------------------------------------------------------------------------------------------------------------------------------------------------------------------------------------------------------------------------------------------------------------------------------------------------------------------------------------------------------------------------------------------------------------------------------------------------------------------------------------------------------------------------|-----------------------------------------|------------------------------------------------------------------------------------------------------------------------------------------------------------------------------------------------------------------------------------------------------------------------|------------------------|--------|--------------------------------|-------------------------|-------|
| REV.                                                                                                                                                                                                                                                                                                                                                                                                                                                                                                                                                                                                                                                                                                                                                                                                                                                                                                                                                                                                                       | PART NUMBER                             | <u>confidential information</u><br>The information contained in this document is the property of                                                                                                                                                                       |                        |        | E. HELEN ROA<br>ATINE. IL 6006 | .D<br>\$7—6976          | A     |
| А                                                                                                                                                                                                                                                                                                                                                                                                                                                                                                                                                                                                                                                                                                                                                                                                                                                                                                                                                                                                                          | SSL-LX2344GD                            | LUMEX NO. EXCEPT AS SPECIFICALLY AUTHORIZED IN WRITING BY LUNEX<br>INC., THE HOLDER OF THIS DOCUMENT SHALL KEEP ALL INFORMATION<br>CONTAINED HEREIN CONFIDENTIAL AND SHALL PROTECT SAME IN WHOLE OR<br>IN PART FORM DISCUSSIONE AND DISSEMINATION TO ALL THRO PARTIES. | Ve Taile Ebreaux T. Wa | PHC US | WEB: www.lume<br>WEB: www.lume | 9.2790<br>x.com         |       |
|                                                                                                                                                                                                                                                                                                                                                                                                                                                                                                                                                                                                                                                                                                                                                                                                                                                                                                                                                                                                                            | 2mm x 3mm RECTANGULAR, 565nm GREEN LED, | RELABLITY NOTE<br>OUR NAMY YEARS OF EXPERIENCE DATA ACCUMULATION INDICATE THAT                                                                                                                                                                                         | DRAWN BY:              |        | APPROVED BY:                   | DATE: 12.1              |       |
|                                                                                                                                                                                                                                                                                                                                                                                                                                                                                                                                                                                                                                                                                                                                                                                                                                                                                                                                                                                                                            | GREEN DIFFUSED LENS.                    | SOLDER HEAT IS A MAJOR CAUSE OF EARLY AND FUTURE FAILURE.<br>PLEASE PAY ATTENTION TO YOUR SOLDERING PROCESS.                                                                                                                                                           | BC                     |        |                                | PAGE: 1 OF<br>SCALE: N/ | · · · |