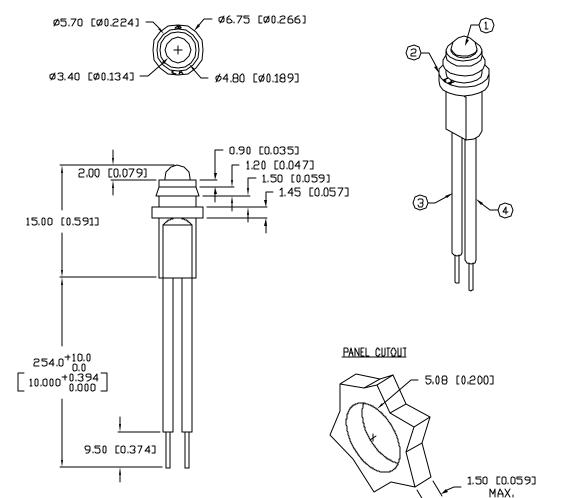

## ■ NOTES:

- 1. SSL-LX306F4SUGD, GREEN LED.
- 2. SSH-RM3091, BLACK RUBBER HOUSING.
- 3. ANODE LEAD: LXP-WST26RDTOC, 26 AWG STRANDED, RED INSULATION, CUT 262mm LONG, STRIP 2mm & 9.5mm.
- 4. CATHODE LEAD: LXP-WST26BLTOC, 26 AWG STRANDED, BLACK INSULATION, CUT 262mm LONG, STRIP 2mm & 9,5mm.
- 5. CRIMP OR SOLDER WIRE LEADS TO LED LEADS.

\*UNILESS OTHERWISE SPECIFIED TOLERANCES PER DECIMAL PRECISION ARE: X=±1 (±0.039), XX=±0.5 (±0.020), XXX=±0.25 (±0.010), XXXX=±0.127 (±0.005). LEAD SIZE=±0.05 (±0.002), LEAD LENGTH=±0.75 (±0.030). MN= +0.000

REV. PART NUMBER SSI-RM3091SUGD-255

T-3mm 574nm AlinGaP GREEN LED PANEL INDICATOR, GREEN DIFFUSED LENS, 10" WIRE LEADS.

CONFIDENTIAL INFORMATION
THE INFORMATION CONTAINED IN THIS DOCUMENT IS THE PROPERTY OF LUMEX NG. EXCEPT AS SPECIFICALLY AUTHORIZED IN WRITING BY LUMEX INC., THE HOLDER OF THIS DOCUMENT SHALL KEEP ALL INFORMATION CONTAINED HEREIN CONFIDENTIAL AND SHALL PROTECT SAME IN WHOLE OR IN PART FROM DISCLOSURE AND DISSEMINATION TO ALL THIRD PARTIES.