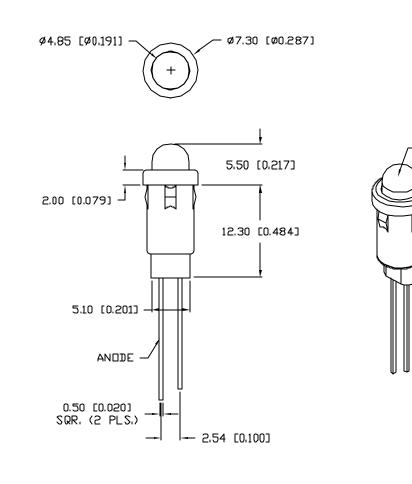

## NOTES;

1. SSL-LX509F3ID-5V LED, RED. 2. SSH-LXH600 HOLDER, BLACK. 3. UV ADHESIVE. (2 PLS.)

|                                                                                                                                                                                                                                                                                                                                                                                                                                                                                                                                                                                                                                                                                                                                                                                                                                                                                                                                                                                                                                                                                                                                                                                                                                                                                                                                                                                                                                                                                                                                                                                                                                                                                                                                                                                                                                                                                                                                                                                                                                                                                                                                                | 6.70 [0.264]                                     |                                                                                                                                                                                                                                                                      |                          |         |                                                 |                  |               |
|------------------------------------------------------------------------------------------------------------------------------------------------------------------------------------------------------------------------------------------------------------------------------------------------------------------------------------------------------------------------------------------------------------------------------------------------------------------------------------------------------------------------------------------------------------------------------------------------------------------------------------------------------------------------------------------------------------------------------------------------------------------------------------------------------------------------------------------------------------------------------------------------------------------------------------------------------------------------------------------------------------------------------------------------------------------------------------------------------------------------------------------------------------------------------------------------------------------------------------------------------------------------------------------------------------------------------------------------------------------------------------------------------------------------------------------------------------------------------------------------------------------------------------------------------------------------------------------------------------------------------------------------------------------------------------------------------------------------------------------------------------------------------------------------------------------------------------------------------------------------------------------------------------------------------------------------------------------------------------------------------------------------------------------------------------------------------------------------------------------------------------------------|--------------------------------------------------|----------------------------------------------------------------------------------------------------------------------------------------------------------------------------------------------------------------------------------------------------------------------|--------------------------|---------|-------------------------------------------------|------------------|---------------|
|                                                                                                                                                                                                                                                                                                                                                                                                                                                                                                                                                                                                                                                                                                                                                                                                                                                                                                                                                                                                                                                                                                                                                                                                                                                                                                                                                                                                                                                                                                                                                                                                                                                                                                                                                                                                                                                                                                                                                                                                                                                                                                                                                | MIN.                                             |                                                                                                                                                                                                                                                                      | UN                       | CONTROL | lled du                                         | ICUML            | ENT           |
| *UNLESS OTHERWISE SPECIFIED TOLERANCES PER DEGNAL PRECISION ARE: X=±1 (±0.039), XX=±0.5 (±0.020), XXX=±0.25 (±0.010), XXX=±0.127 (±0.005). LEAD SIZE=±0.05 (±0.000), LEAD SIZE=\pm0.05 (±0.000), LEAD SIZE |                                                  |                                                                                                                                                                                                                                                                      |                          |         |                                                 |                  |               |
| REV.                                                                                                                                                                                                                                                                                                                                                                                                                                                                                                                                                                                                                                                                                                                                                                                                                                                                                                                                                                                                                                                                                                                                                                                                                                                                                                                                                                                                                                                                                                                                                                                                                                                                                                                                                                                                                                                                                                                                                                                                                                                                                                                                           | PART NUMBER                                      | <u>confidential information</u><br>The information contained in this document is the property of                                                                                                                                                                     |                          |         | E. HELEN ROA<br>ATINE, IL 600                   |                  | A             |
| А                                                                                                                                                                                                                                                                                                                                                                                                                                                                                                                                                                                                                                                                                                                                                                                                                                                                                                                                                                                                                                                                                                                                                                                                                                                                                                                                                                                                                                                                                                                                                                                                                                                                                                                                                                                                                                                                                                                                                                                                                                                                                                                                              | SSI-LXH600ID-5V                                  | LUMEX NG. EXCEPT AS SPECFICALLY AUTHORIZED IN WRITING BY LUNEX<br>INC., THE HOLDER OF THIS DOCUMENT SHALL KEEP ALL INFORMATION<br>CONTAINED HEREIN CONFIDENTIAL AND SHALL PROTECT SAME IN WHOLE DR<br>IN PART FORM DISCUSTRE AND DISSEMINATION TO ALL THEOP PARTIES. | Vie Tourie Ebrauer To Wa | PHC US  | NE: +1.847.35<br>WEB: www.lume<br>WEB: www.lume | 9.2790<br>ex.com |               |
|                                                                                                                                                                                                                                                                                                                                                                                                                                                                                                                                                                                                                                                                                                                                                                                                                                                                                                                                                                                                                                                                                                                                                                                                                                                                                                                                                                                                                                                                                                                                                                                                                                                                                                                                                                                                                                                                                                                                                                                                                                                                                                                                                | T-5mm (T-1 3/4) LED, PANEL MOUNT INDICATOR,      | RELIABLITY NOTE<br>OUR NAMY YEARS OF EXPERIENCE DATA ACCUMULATION INDICATE THAT                                                                                                                                                                                      | DRAWN BY:                |         | APPROVED BY:                                    | DATE: 2          | 2.5.99        |
| 635                                                                                                                                                                                                                                                                                                                                                                                                                                                                                                                                                                                                                                                                                                                                                                                                                                                                                                                                                                                                                                                                                                                                                                                                                                                                                                                                                                                                                                                                                                                                                                                                                                                                                                                                                                                                                                                                                                                                                                                                                                                                                                                                            | nm RED LED, RED DIFFUSED LENS, 5 VOLT OPERATION. | SOLDER HEAT IS A MAJOR CAUSE OF EARLY AND FUTURE FAILURE.<br>PLEASE PAY ATTENTION TO YOUR SOLDERING PROCESS.                                                                                                                                                         | CT                       |         |                                                 |                  | 1 OF 1<br>N/A |