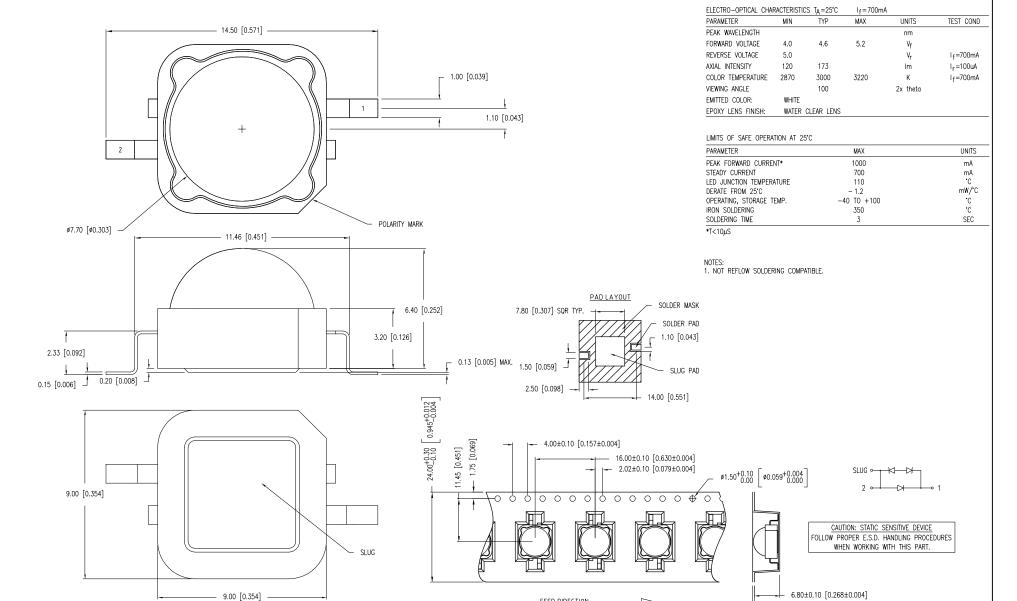

| *UNLESS OTHERWISE SPECIFIED TOLERANCES PER DECIMAL PRECISION ARE: X=±1 (±0.039), X.X=±0.5 (±0.020), X.XX=±0.25 (±0.010), X.XXX=±0.127 (±0.005). LEAD SIZE=±0.05 (±0.002), LEAD LENGTH=±0.75 (±0.030). MIN= +DECIMAL PRECISION MAX.= +0.00 |                 |                                                                                                                      |                                                                                                                                                                                                                                                                                                                                       |        |           | ED DOCUN  | WENT |
|-------------------------------------------------------------------------------------------------------------------------------------------------------------------------------------------------------------------------------------------|-----------------|----------------------------------------------------------------------------------------------------------------------|---------------------------------------------------------------------------------------------------------------------------------------------------------------------------------------------------------------------------------------------------------------------------------------------------------------------------------------|--------|-----------|-----------|------|
|                                                                                                                                                                                                                                           | LUIVIED PHO FAX | 290 E. HELEN ROAD<br>PALATINE, IL 60067-6976<br>PHONE: +1.847.359.2790<br>FAX: +1.847.359.6538<br>WEB: WWW.LUMEX.COM | 7.7mm DIA TOP DOME SMT LED HIGH POWER WARM WHITE 3W.                                                                                                                                                                                                                                                                                  | DATE:  | 11.09.10  | DRAWN BY: | AB   |
|                                                                                                                                                                                                                                           |                 |                                                                                                                      | **THE SPECIFICATIONS MAY CHANGE AT ANY TIME WITHOUT NOTICE DUE TO NEW MATERIALS OR PRODUCT IMPROVEMENT.**                                                                                                                                                                                                                             | PAGE:  | 1 OF 1    | CHKD BY:  |      |
|                                                                                                                                                                                                                                           |                 |                                                                                                                      | CONFIDENTIAL INFORMATION CONTAINED IN THIS DOCUMENT IS THE PROPERTY OF LUMEX INC. SECEPT AS SPECIFICALLY AUTHORIZED IN WRITING BY LUMEX INC., THE HOLDER OF THIS DOCUMENT SHALL KEEP ALL INFORMATION CONTAINED HEREIN CONFIDENTIAL AND SHALL PROTECT SAME IN WHOLE OR IN PART FROM DISCLOSURE AND DISSEMINATION TO ALL THIRD PARTIES. | SCALE: | N/A       | APRVD BY: | KF   |
|                                                                                                                                                                                                                                           |                 |                                                                                                                      |                                                                                                                                                                                                                                                                                                                                       | UNIT:  | mm [INCH] | (Pb)      |      |