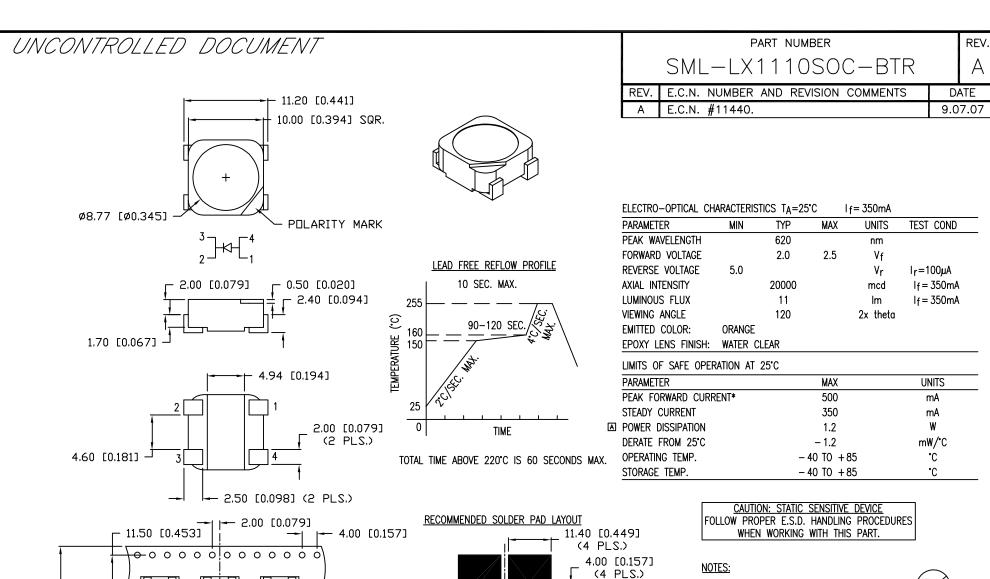

ANODE TOWARDS THE TAPE HOLE.

A SML-LX1110SOC-BTR

PLCC-4 SMT LED, HIGH POWER, 620nm SUPER ORANGE.

CONFIDENTIAL INFORMATION
THE INFORMATION CONTAINED IN THIS DOCUMENT IS THE PROPERTY OF
LUMEX INC. EXCEPT AS SPECIFICALLY AUTHORIZED IN WRITING BY LUMEX
INC., THE HOLDER OF THIS DOCUMENT SHALL KEEP ALL INFORMATION
CONTAINED HEREIN CONFIDENTIAL AND SHALL PROTECT SAME IN WHOLE OR
IN PART FROM DISCLOSURE AND DISSEMINATION TO ALL THIRD PARTIES.