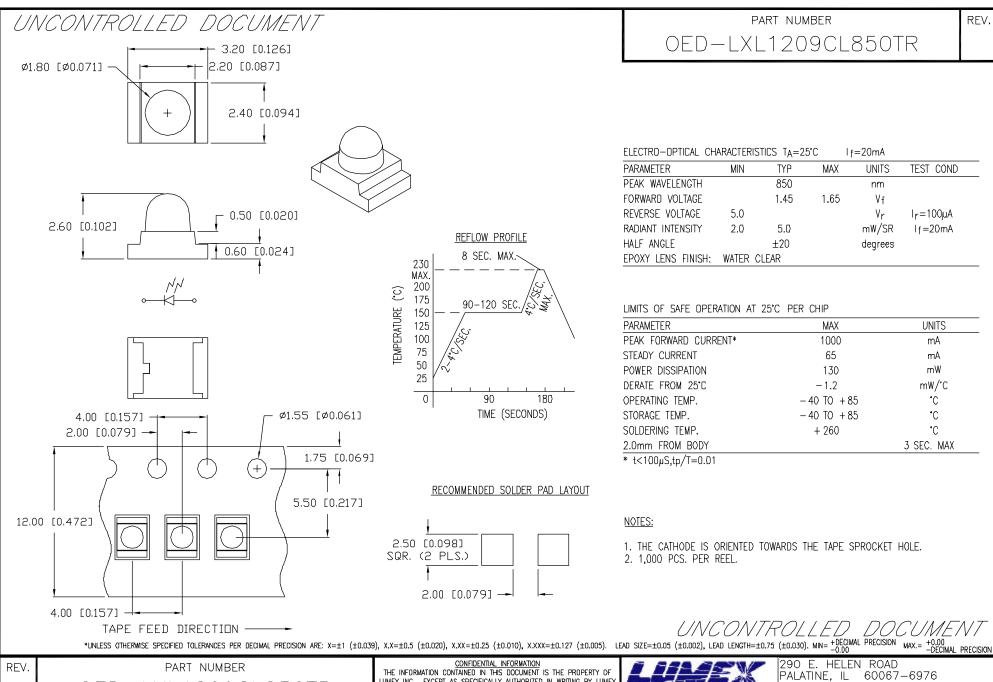

## OED-LXL1209CL850TR

3.2 x 2.4mm SURFACE MOUNT IR EMITTER. 850nm INFRARED, WATER CLEAR LENS, TAPE AND REEL.

LUMEX INC. EXCEPT AS SPECIFICALLY AUTHORIZED IN WRITING BY LUMEX INC., THE HOLDER OF THIS DOCUMENT SHALL KEEP ALL INFORMATION CONTAINED HEREIN CONFIDENTIAL AND SHALL PROTECT SAME IN WHOLE OR IN PART FROM DISCLOSURE AND DISSEMINATION TO ALL THIRD PARTIES.