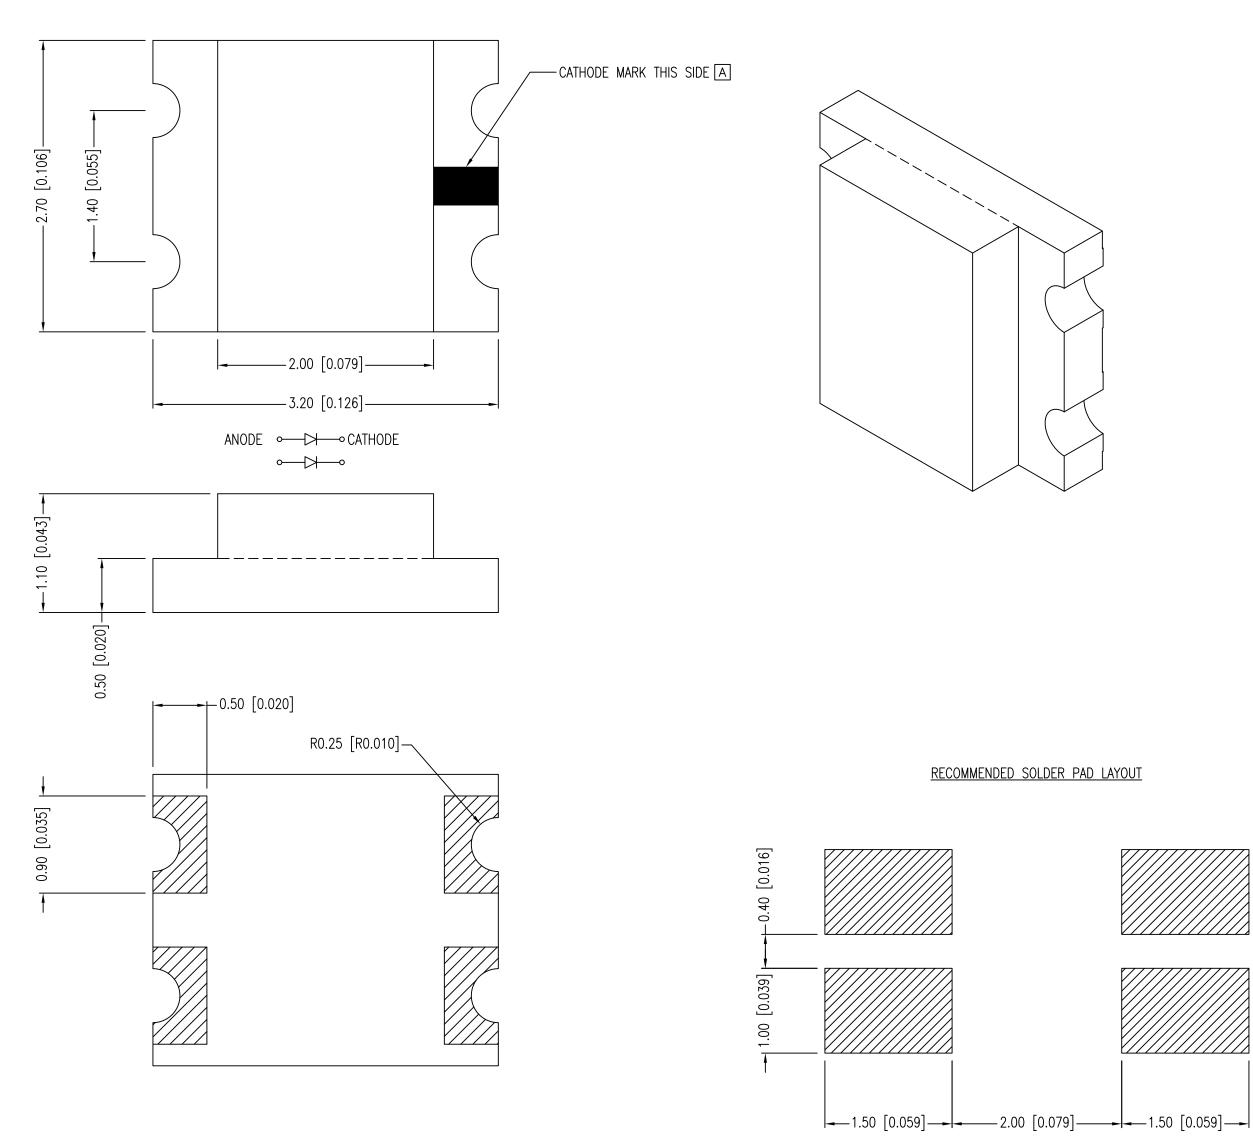

## UNCONTROLLED DOCUMENT

\*UNLESS OTHERWISE SPECIFIED TOLERANCES PER DECIMAL PREC

| RECISION ARE: X=±1 (±0.039), X.X=±0.5 (±0.020), X.XX=±0.25 (±0.010), X.XXX=±0.127 (±0.005). LEAD SIZE=±0.05 (±0.002), LEAD LENGTH=±0.75 (±0.030). MIN= $^{+DECIMAL}_{-0.00}$ MAX.= $^{+0.00}_{-DECIMAL}$ PRECISION $MAX.=^{+0.00}_{-DECIMAL}$ PRECISION $MAX.=^{+0.00}_{-DECI$ |                                                    |                                                                                                                                                                                                    |        |           |           |      |  |  |
|--------------------------------------------------------------------------------------------------------------------------------------------------------------------------------------------------------------------------------------------------------------------------------------------------------------------------------------------------------------------------------------------------------------------------------------------------------------------------------------------------------------------------------------------------------------------------------------------------------------------------------------------------------------------------------------------------------------------------------------------------------------------------------------------------------------------------------------------------------------------------------------------------------------------------------------------------------------------------------------------------------------------------------------------------------------------------------------------------------------------------------------------------------------------------------------------------------------------------------------------------------------------------------------------------------------------------------------------------------------------------------------------------------------------------------------------------------------------------------------------------------------------------------------------------------------------------------------------------------------------------------------------------------------------------------------------------------------------------------------------------------------------------------------------------------------------------------------------------------------------------------------------------------------------------------------------------------------------------------------------------------------------------------------------------------------------------------------------------------------------------------|----------------------------------------------------|----------------------------------------------------------------------------------------------------------------------------------------------------------------------------------------------------|--------|-----------|-----------|------|--|--|
| (R)                                                                                                                                                                                                                                                                                                                                                                                                                                                                                                                                                                                                                                                                                                                                                                                                                                                                                                                                                                                                                                                                                                                                                                                                                                                                                                                                                                                                                                                                                                                                                                                                                                                                                                                                                                                                                                                                                                                                                                                                                                                                                                                            | 425 N. GARY AVE.                                   | 2.7x 3.2mm P.C.B. SURFACE MOUNT LED, DUAL 635nm RED CHIPS, WATER CLEAR LENS, TAPE & REEL.                                                                                                          | DATE:  | 11.14.18  | DRAWN BY: | C.S. |  |  |
|                                                                                                                                                                                                                                                                                                                                                                                                                                                                                                                                                                                                                                                                                                                                                                                                                                                                                                                                                                                                                                                                                                                                                                                                                                                                                                                                                                                                                                                                                                                                                                                                                                                                                                                                                                                                                                                                                                                                                                                                                                                                                                                                | CAROL STREAM, IL 60188-4900<br>PHONE: 800-278-5666 | **THE SPECIFICATIONS MAY CHANGE AT ANY TIME WITHOUT NOTICE.**                                                                                                                                      | PAGE:  | 1 OF 2    | CHKD BY:  | E.C. |  |  |
|                                                                                                                                                                                                                                                                                                                                                                                                                                                                                                                                                                                                                                                                                                                                                                                                                                                                                                                                                                                                                                                                                                                                                                                                                                                                                                                                                                                                                                                                                                                                                                                                                                                                                                                                                                                                                                                                                                                                                                                                                                                                                                                                | FAX: 630-315-2152                                  | CONFIDENTIAL INFORMATION<br>THE INFORMATION CONTAINED IN THIS DOCUMENT IS THE PROPERTY OF LUMEX INC. EXCEPT AS SPECIFICALLY AUTHORIZED IN WRITING BY LUMEX INC., THE HOLDER OF THIS DOCUMENT SHALL | SCALE: | NTS       | APRVD BY: | G.Y. |  |  |
|                                                                                                                                                                                                                                                                                                                                                                                                                                                                                                                                                                                                                                                                                                                                                                                                                                                                                                                                                                                                                                                                                                                                                                                                                                                                                                                                                                                                                                                                                                                                                                                                                                                                                                                                                                                                                                                                                                                                                                                                                                                                                                                                | WEB: WWW.LUMEX.COM                                 | KEEP ALL INFORMATION CONTAINED HEREIN CONFIDENTIAL AND SHALL PROTECT SAME IN WHOLE OR IN PART FROM DISCLOSURE AND DISSEMINATION TO ALL THIRD PARTIES.                                              |        | mm [INCH] | Po        |      |  |  |

\* t<10µS

| CAUTION | I: MOIS | TURE  | SEN | ISITIVE | DEVICE |  |
|---------|---------|-------|-----|---------|--------|--|
| PER     | JEDEC   | LEVEL | 3   | STAND   | ARDS   |  |

\*UNLESS OTHERWISE SPECIFIED TOLERANCES PER DECIMAL PRECISION ARE: X=±1 (±0.039), X.X=±0.5 (±0.020), X.XX=±0.25 (±0.010), X.XXX=±0.127 (±0.005). LEAD SIZE=±0.05 (±0.002), LE

NOTES:

1. THE CATHODE IS ORIENTED TOWARDS THE TAPE SPROCKET HOLE.

2. LOCATION FOR CATHODE MARK CAN BE EITHER ON THE TOP OR BOTTOM OF THE PART.

| LEAD LENGTH= $\pm 0.75$ ( $\pm 0.030$ ). MIN= $\begin{array}{c} + \text{DECIMAL PRECISION} \\ - 0.00 \end{array}$ MAX.= $\begin{array}{c} + 0.00 \\ - \text{DECIMAL PRECISION} \end{array}$ | UNCONTROLL      | ED DOCUMENT    |
|---------------------------------------------------------------------------------------------------------------------------------------------------------------------------------------------|-----------------|----------------|
| m RED CHIPS, WATER CLEAR LENS, TAPE & REEL.                                                                                                                                                 | DATE: 11.14.18  | DRAWN BY: C.S. |
| T ANY TIME WITHOUT NOTICE.**                                                                                                                                                                | PAGE: 2 OF 2    | CHKD BY: E.C.  |
| FORMATION                                                                                                                                                                                   | SCALE: NTS      | APRVD BY: G.Y. |
| ECIFICALLY AUTHORIZED IN WRITING BY LUMEX INC., THE HOLDER OF THIS DOCUMENT SHALL WHOLE OR IN PART FROM DISCLOSURE AND DISSEMINATION TO ALL THIRD PARTIES.                                  | UNIT: mm [INCH] | (Pb)           |