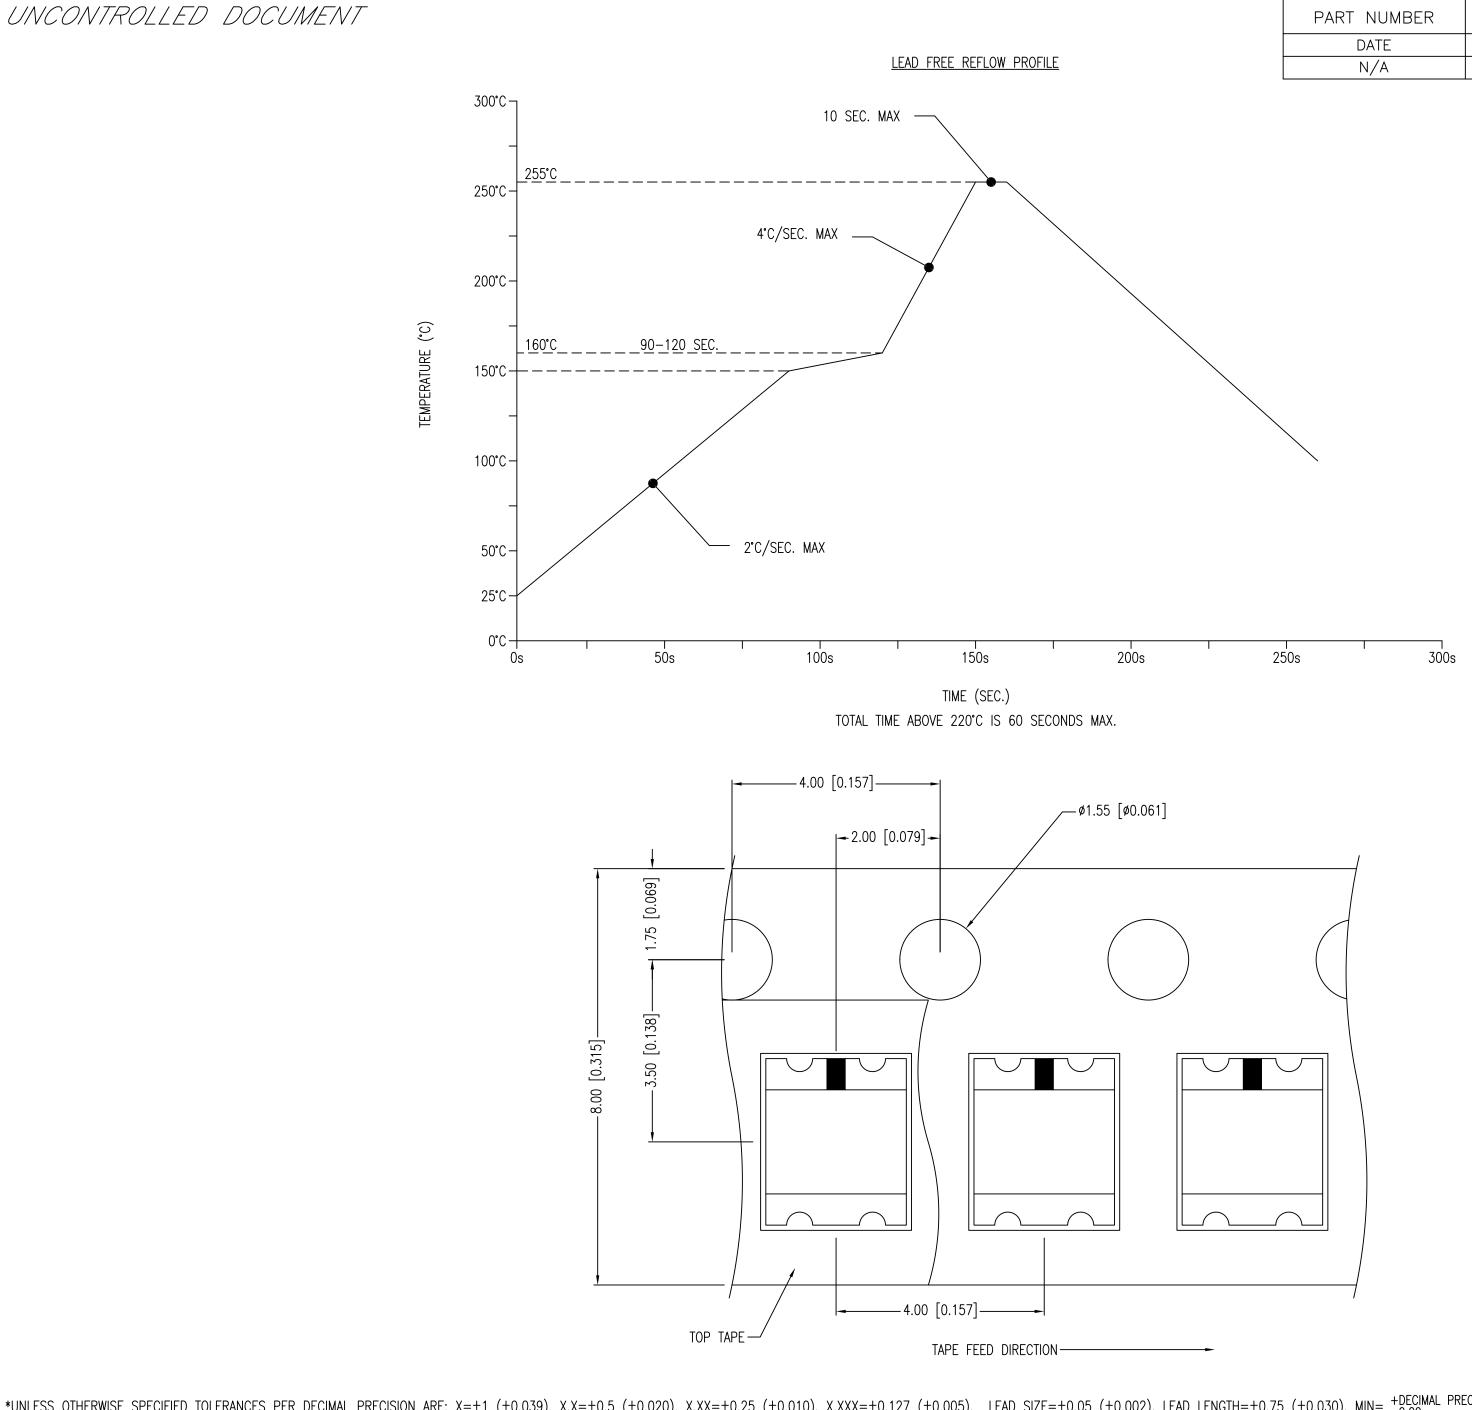

\* t<10µS

| CAUTION | I: MOIS | TURE  | SEN | ISITIVE | DEVICE |  |
|---------|---------|-------|-----|---------|--------|--|
| PER     | JEDEC   | LEVEL | 3   | STAND   | ARDS   |  |

\*UNLESS OTHERWISE SPECIFIED TOLERANCES PER DECIMAL PRECISION ARE: X=±1 (±0.039), X.X=±0.5 (±0.020), X.XX=±0.25 (±0.010), X.XXX=±0.127 (±0.005). LEAD SIZE=±0.05 (±0.002), LE

NOTES:

1. THE CATHODE IS ORIENTED TOWARDS THE TAPE SPROCKET HOLE.

2. LOCATION FOR CATHODE MARK CAN BE EITHER ON THE TOP OR BOTTOM OF THE PART.

| LEAD LENGTH= $\pm 0.75$ ( $\pm 0.030$ ). MIN= $\begin{array}{c} + \text{DECIMAL PRECISION} \\ - 0.00 \end{array}$ MAX.= $\begin{array}{c} + 0.00 \\ - \text{DECIMAL PRECISION} \end{array}$ | UNCONTROLL      | ED DOCUMENT    |
|---------------------------------------------------------------------------------------------------------------------------------------------------------------------------------------------|-----------------|----------------|
| m RED CHIPS, WATER CLEAR LENS, TAPE & REEL.                                                                                                                                                 | DATE: 11.14.18  | DRAWN BY: C.S. |
| T ANY TIME WITHOUT NOTICE.**                                                                                                                                                                | PAGE: 2 OF 2    | CHKD BY: E.C.  |
| FORMATION                                                                                                                                                                                   | SCALE: NTS      | APRVD BY: G.Y. |
| ECIFICALLY AUTHORIZED IN WRITING BY LUMEX INC., THE HOLDER OF THIS DOCUMENT SHALL WHOLE OR IN PART FROM DISCLOSURE AND DISSEMINATION TO ALL THIRD PARTIES.                                  | UNIT: mm [INCH] | (Pb)           |