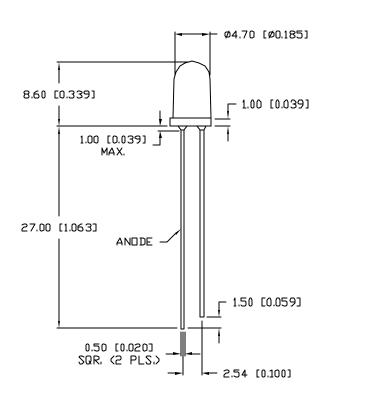

\* t<10µS

UNCONTROLLED DOCUMENT

\*UNLESS OTHERWISE SPECIFIED TOLERANCES PER DECINAL PRECISION ARE: X=±1 (±0.039), XX=±0.5 (±0.020), XXX=±0.25 (±0.010), XXXX=±0.127 (±0.005). LEAD SIZE=±0.05 (±0.002), LEAD LENGTH=±0.75 (±0.030). MIN= +DECINAL PRECISION MAX.= +0.00 MAX

PART NUMBER

B SSL-LX5093XAC

T-5mm (T-1 3/4) 610nm AMBER, TAPERED LED, WATER CLEAR LENS.

Confidential information

The information contained in this document is the property of lumex inc. except as specifically authorized in writing by Lumex inc., the holder of this document shall keep all information contained herein confidential and shall protect same in whole or in part from disolosure and dissemination to all third parties.