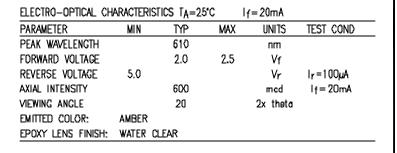

## LIMITS OF SAFE OPERATION AT 25°C

| PARAMETER                | MAX          | UNITS      |
|--------------------------|--------------|------------|
| PEAK FORWARD CURRENT*    | 150          | mA .       |
| STEADY CURRENT           | 30           | mA         |
| POWER DISSIPATION        | 105          | mW         |
| DERATE FROM 25°C         | - 1.2        | mW∕°C      |
| OPERATING, STORAGE TEMP. | - 40 TO + 85 | <b>'</b> C |
| SOLDERING TEMP.          | + 260        | *C         |
| 2,0mm FROM BODY          |              | 3 SEC. MAX |
| 4 L 440 C                |              |            |

PART NUMBER

B SSL-LX5093XAC

T-5mm (T-1 3/4) 610nm AMBER, TAPERED LED, WATER CLEAR LENS.

Confidential information

The information contained in this document is the property of lumex inc. except as specifically authorized in writing by Lumex inc., the holder of this document shall keep all information contained herein confidential and shall protect same in whole or in part from disolosure and dissemination to all third parties.