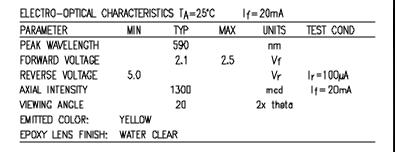

REV. PART NUMBER SSL-LX5093XYC

T-5mm (T-1 3/4) 590nm SUPER YELLOW LED, WATER CLEAR TAPERED LENS.

CONFIDENTIAL INFORMATION
THE INFORMATION CONTAINED IN THIS DOCUMENT IS THE PROPERTY OF LUMEX INC. EXCEPT AS SPECIFICALLY AUTHORIZED IN WRITING BY LUMEX INC., THE HOLDER OF THIS DOCUMENT SHALL KEEP ALL INFORMATION CONTAINED HEREIN CONFIDENTIAL AND SHALL PROTECT SAME IN WHOLE OR IN PART FROM DISCLOSURE AND DISSEMINATION TO ALL THIRD PARTIES.