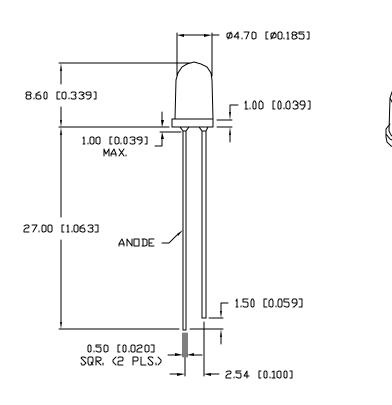

REV. PART NUMBER SSL-LX5093XYC

T-5mm (T-1 3/4) 590nm SUPER YELLOW LED, WATER CLEAR TAPERED LENS.

CONFIDENTIAL INFORMATION
THE INFORMATION CONTAINED IN THIS DOCUMENT IS THE PROPERTY OF LUMEX INC. EXCEPT AS SPECIFICALLY AUTHORIZED IN WRITING BY LUMEX INC., THE HOLDER OF THIS DOCUMENT SHALL KEEP ALL INFORMATION CONTAINED HEREIN CONFIDENTIAL AND SHALL PROTECT SAME IN WHOLE OR IN PART FROM DISCLOSURE AND DISSEMINATION TO ALL THIRD PARTIES.

\* t<10µS

*UNCONTROLLED DOCL* 

\*UNILESS OTHERWISE SPECIFIED TOLERANCES PER DECIMAL PRECISION ARE: X=±1 (±0.039), XX=±0.5 (±0.020), XXX=±0.25 (±0.010), XXXX=±0.127 (±0.005). LEAD SIZE=±0.05 (±0.002), LEAD LENGTH=±0.75 (±0.030). MN= +0.000