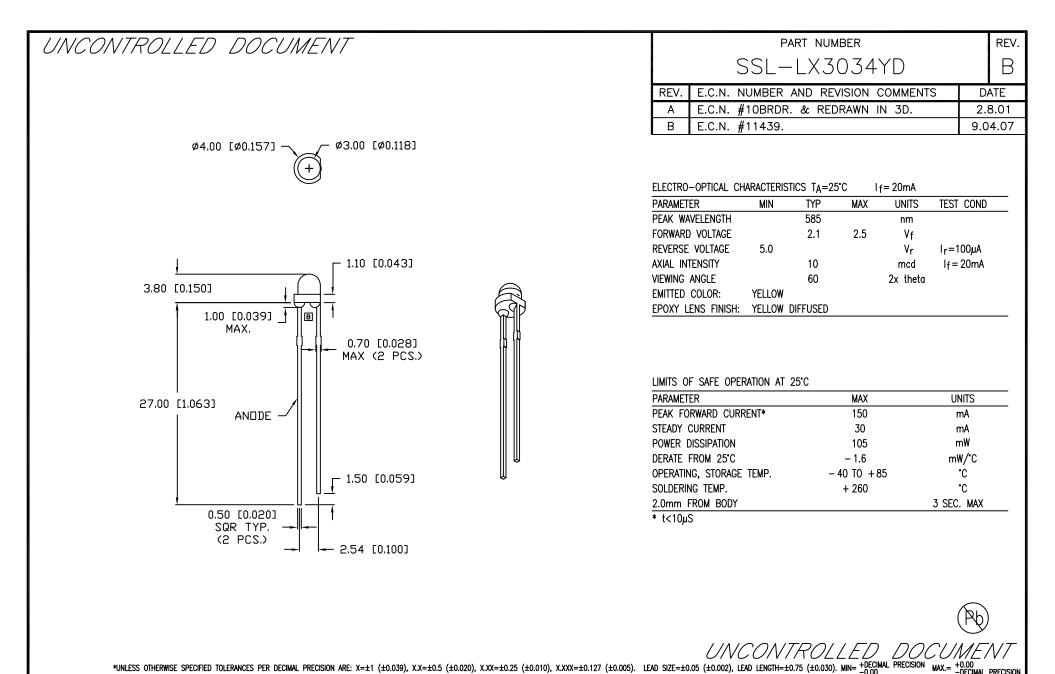

| REV | . PART NUMBER                 | <u>Confidential information</u><br>The information contained in this document is the property of                                                                                                                                                                        | I IILA                |           | DE. HELEN ROAL<br>ATINE, IL 6006                  | D<br>7-6976     |               |  |
|-----|-------------------------------|-------------------------------------------------------------------------------------------------------------------------------------------------------------------------------------------------------------------------------------------------------------------------|-----------------------|-----------|---------------------------------------------------|-----------------|---------------|--|
| В   | SSL-LX3034YD                  | LUMEX INC. EXCEPT AS SPECIFICALLY AUTHORIZED IN WRITING BY LUMEX<br>INC., THE HOLDER OF THIS DOCUMENT SHALL KEEP ALL INFORMATION<br>CONTAINED HEREIN CONFIDENTIAL AND SHALL PROTECT SAME IN WHOLE OR<br>IN PART FROM DISCLOSURE AND DISSEMINATION TO ALL THIRD PARTIES. | We Tame Photons To Wo | PHO<br>US | ONE: +1.847.359<br>WEB: www.lume<br>WEB: www.lume | 9.2790<br>k.com |               |  |
|     | T-3mm (T-1) 585nm YELLOW LED, | RELIABILITY NOTE<br>OUR MANY YEARS OF EXPERIENCE DATA ACCUMULATION INDICATE THAT                                                                                                                                                                                        | DRAWN BY:             |           | APPROVED BY:                                      | DATE: 6         | 5.24.92       |  |
|     | YELLOW DIFFUSED LENS.         | SOLDER HEAT IS A MAJOR CAUSE OF EARLY AND FUTURE FAILURE.<br>PLEASE PAY ATTENTION TO YOUR SOLDERING PROCESS.                                                                                                                                                            | BC                    |           |                                                   | PAGE: SCALE:    | 1 OF 1<br>N/A |  |