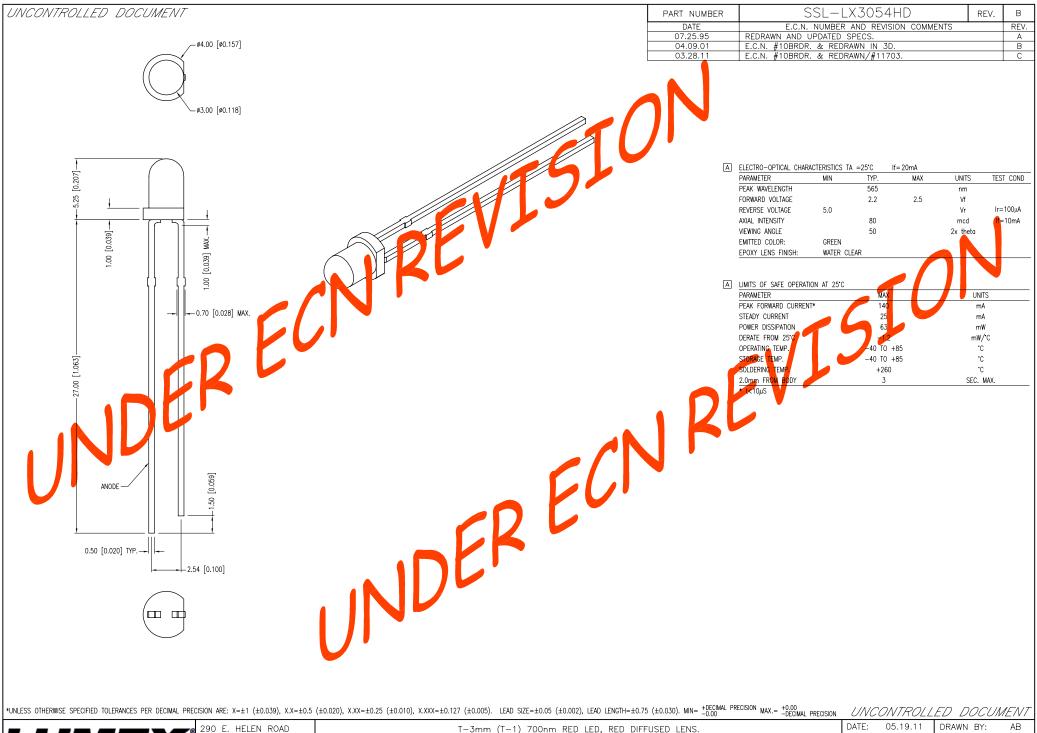

|  | 290 E. HELEN ROAD                                 | I-3mm (I-1) /OUnm RED LED, RED DIFFUSED LENS.                                                                                                                                                                                                                                                                                                               | DAIL.   | 05.15.11  | DINAWIN DI. | AD |
|--|---------------------------------------------------|-------------------------------------------------------------------------------------------------------------------------------------------------------------------------------------------------------------------------------------------------------------------------------------------------------------------------------------------------------------|---------|-----------|-------------|----|
|  | PALATINE, IL 60067-6976<br>PHONE: +1.847.359.2790 | **THE SPECIFICATIONS MAY CHANGE AT ANY TIME WITHOUT NOTICE DUE TO NEW MATERIALS OR PRODUCT IMPROVEMENT.**                                                                                                                                                                                                                                                   | PAGE:   | 1 OF 1    | CHKD BY:    |    |
|  | FAX: +1.847.359.6538                              | CONFIDENTIAL INFORMATION<br>THE INFORMATION CONTAINED IN THIS DOCUMENT IS THE PROPERTY OF LUMEX INC. EXCEPT AS SPECIFICALLY AUTHORIZED IN WRITING BY LUMEX INC., THE HOLDER OF THIS DOCUMENT SHALL<br>REEP ALL INFORMATION CONTAINED HEREIN CONFIDENTIAL AND SHALL PROTECT SAME IN WHOLE OR IN PART FROM DISCLOSURE AND DISSEMINATION TO ALL THIRD PARTIES. | SCALE:  | NTS       | APRVD BY:   |    |
|  | WEB: WWW.LUMEX.COM                                |                                                                                                                                                                                                                                                                                                                                                             | UNIT: n | mm [INCH] | <u>No</u>   |    |