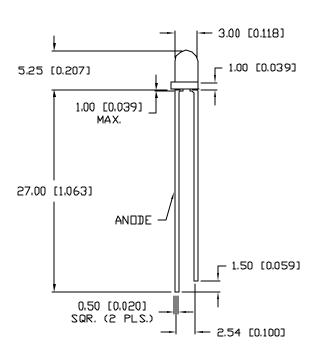

UNCONTROLLED DOCUMENT

\*UNLESS OTHERWISE SPECIFIED TOLERANCES PER DECINAL PRECISION ARE: X=±1 (±0.039), XX=±0.5 (±0.020), XXX=±0.25 (±0.010), XXXX=±0.127 (±0.005). LEAD SIZE=±0.05 (±0.002), LEAD LENGTH=±0.75 (±0.030). MIN= +DECINAL PRECISION MAX.= +0.00 (±0.000), MIN= +DECIN

PART NUMBER

SSL-LX3054HD-12V

T-3mm (T-1) 700nm RED LED,
RED DIFFUSED LENS, 12 VOLT OPERATION.

CONFIDENTIAL INFORMATION

THE INFORMATION CONTAINED IN THIS DOCUMENT IS THE PROPERTY OF LUMEX NO. EXCEPT AS SPECIFICALLY AUTHORIZED IN WRITING BY LUMEX INC., THE HOLDER OF THIS DOCUMENT SHALL KEEP ALL INFORMATION CONTAINED HEREIN CONFIDENTIAL AND SHALL PROTECT SAME IN WHOLE OR IN PART FROM DISOLOGISHER AND DISSEMINATION TO ALL THIRD PARTIES.