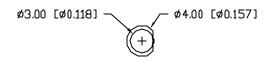

UNCONTROLLED DOCUMENT

\*UNLESS OTHERWISE SPECIFIED TOLERANCES PER DECINAL PRECISION ARE: X=±1 (±0.039), XX=±0.5 (±0.020), XXX=±0.25 (±0.010), XXXX=±0.127 (±0.005). LEAD SIZE=±0.05 (±0.002), LEAD LENGTH=±0.75 (±0.030). MIN= +DECINAL PRECISION MAX.= +0.00 (±0.000), MIN= +DECIN