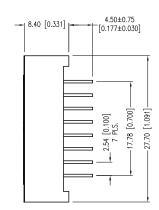

RELIABILITY NOTE OUR MANY YEARS OF EXPERIENCE DATA ACCUMULATION INDICATE THAT SOLDIER HEAT IS A MAJOR CAUSE OF EARLY AND FUTURE FAILURE. PLEASE PAY ATTENTION TO YOUR SOLDERING PROCESS.

| *UNLESS OTHERWISE SPECIFIED TOLERANCES PER DECIMAL PRECISION ARE: X=±1 (±0.039), X.X=±0.5 (±0.020), X.XX=±0.25 (±0.010), X.XXX=±0.127 (±0.005). LEAD SIZE=±0.05 (±0.002), LEAD LENGTH=±0.75 (±0.030). MIN = $\frac{+DeCIMAL}{-DeCIMAL}$ PRECISION MAX.= $\frac{+0.00}{-DeCIMAL}$ PREC |                                                                                    |                                                       |                                                                                                                                                                                                                                                                                                                            |        |           |           |    |
|---------------------------------------------------------------------------------------------------------------------------------------------------------------------------------------------------------------------------------------------------------------------------------------------------------------------------------------------------------------------------------------------------------------------------------------------------------------------------------------------------------------------------------------------------------------------------------------------------------------------------------------------------------------------------------------------------------------------------------------------------------------------------------------------------------------------------------------------------------------------------------------------------------------------------------------------------------------------------------------------------------------------------------------------------------------------------------------------------------------------------------------------------------------------------------------------------------------------------------------------------------------------------------------------------------------------------------------------------------------------------------------------------------------------------------------------------------------------------------------------------------------------------------------------------------------------------------------------------------------------------------------------------------------------------------------------------------------------------------------------------------------------------------------------------------------------------------------------------------------------------------------------------------------------------------------------------------------------------------------------------------------------------------------------------------------------------------------------------------------------------------------------------------------------------------------------------------------------------------------------------------------------------------------------------------------------------------------|------------------------------------------------------------------------------------|-------------------------------------------------------|----------------------------------------------------------------------------------------------------------------------------------------------------------------------------------------------------------------------------------------------------------------------------------------------------------------------------|--------|-----------|-----------|----|
|                                                                                                                                                                                                                                                                                                                                                                                                                                                                                                                                                                                                                                                                                                                                                                                                                                                                                                                                                                                                                                                                                                                                                                                                                                                                                                                                                                                                                                                                                                                                                                                                                                                                                                                                                                                                                                                                                                                                                                                                                                                                                                                                                                                                                                                                                                                                       |                                                                                    | 425 N. GARY AVE.                                      | 0.8" SINGLE DIGIT, SEVEN SEGMENT DISPLAY, 635nm RED, GREY FONT/WHITE SEGMENTS, COMMON CATHODE.                                                                                                                                                                                                                             | DATE:  | 11.26.12  | DRAWN BY: | MA |
|                                                                                                                                                                                                                                                                                                                                                                                                                                                                                                                                                                                                                                                                                                                                                                                                                                                                                                                                                                                                                                                                                                                                                                                                                                                                                                                                                                                                                                                                                                                                                                                                                                                                                                                                                                                                                                                                                                                                                                                                                                                                                                                                                                                                                                                                                                                                       | PHONE: +1.800.27<br>FAX: +1.630.315.27<br>FAX: +1.630.315.20<br>FAX: +1.630.315.20 | CAROL STREAM, IL 60188-4900<br>PHONE: +1.800.278.5666 | **THE SPECIFICATIONS MAY CHANGE AT ANY TIME WITHOUT NOTICE DUE TO NEW MATERIALS OR PRODUCT IMPROVEMENT.**                                                                                                                                                                                                                  | PAGE:  | 1 OF 1    | CHKD BY:  | KF |
|                                                                                                                                                                                                                                                                                                                                                                                                                                                                                                                                                                                                                                                                                                                                                                                                                                                                                                                                                                                                                                                                                                                                                                                                                                                                                                                                                                                                                                                                                                                                                                                                                                                                                                                                                                                                                                                                                                                                                                                                                                                                                                                                                                                                                                                                                                                                       |                                                                                    | FAX: +1.630.315.2152<br>WEB: WWW.LUMEX.COM            | CONFIDENTIAL INFORMATION<br>THE INFORMATION CONTAINED IN THIS DOCUMENT IS THE PROPERTY OF LUMEX INC. EXCEPT AS SPECIFICALLY AUTHORIZED IN WRITING BY LUMEX INC., THE HOLDER OF THIS DOCUMENT SHALL                                                                                                                         | SCALE: | NTS       | APRVD BY: | KF |
|                                                                                                                                                                                                                                                                                                                                                                                                                                                                                                                                                                                                                                                                                                                                                                                                                                                                                                                                                                                                                                                                                                                                                                                                                                                                                                                                                                                                                                                                                                                                                                                                                                                                                                                                                                                                                                                                                                                                                                                                                                                                                                                                                                                                                                                                                                                                       |                                                                                    | MEMBER OF ITW PHOTONICS GROUP                         | THE INFORMATION COMMAND IN THIS DOCUMENT IS THE PROPERT OF LUMEA INC. EACEY AS SPECIFICALLY AUTOMAZED IN WRITING BY LUMEA INC., THE HOLDER OF THIS DOCUMENT SHALL<br>KEEP ALL INFORMATION CONTAINED HEREIN CONFIDENTIAL AND SHALL PROTECT SAME IN WHOLE OR IN PART FROM DISCLOSURE AND DISSEMINATION TO ALL THIRD PARTIES. | UNIT:  | mm [INCH] | R         |    |