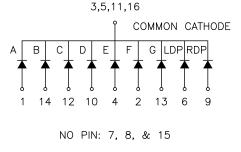

## ELECTRO-OPTICAL CHARACTERISTICS Ta=25°C If=10mA TEST COND PARAMETER MIN TYP MAX UNITS PEAK WAVELENGTH (I) 635 nm FORWARD VOLTAGE 2.0 2.5 Vf REVERSE VOLTAGE 5.0 Vr lr=100µA AXIAL INTENSITY 5600 μcd lf=10mA EMITTED COLOR: RED Font COLOR: GREY SEGMENT COLOR: MILKY WHITE DIFFUSED