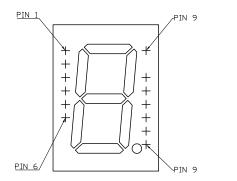

## ELECTRO-OPTICAL CHARACTERISTICS Ta=25°C If=10mA TEST COND PARAMETER MIN TYP MAX UNITS PEAK WAVELENGTH (I) 635 nm FORWARD VOLTAGE 2.0 2.5 Vf REVERSE VOLTAGE 5.0 Vr lr=100µA AXIAL INTENSITY 5600 μcd lf=10mA EMITTED COLOR: RED Font COLOR: GREY SEGMENT COLOR: MILKY WHITE DIFFUSED