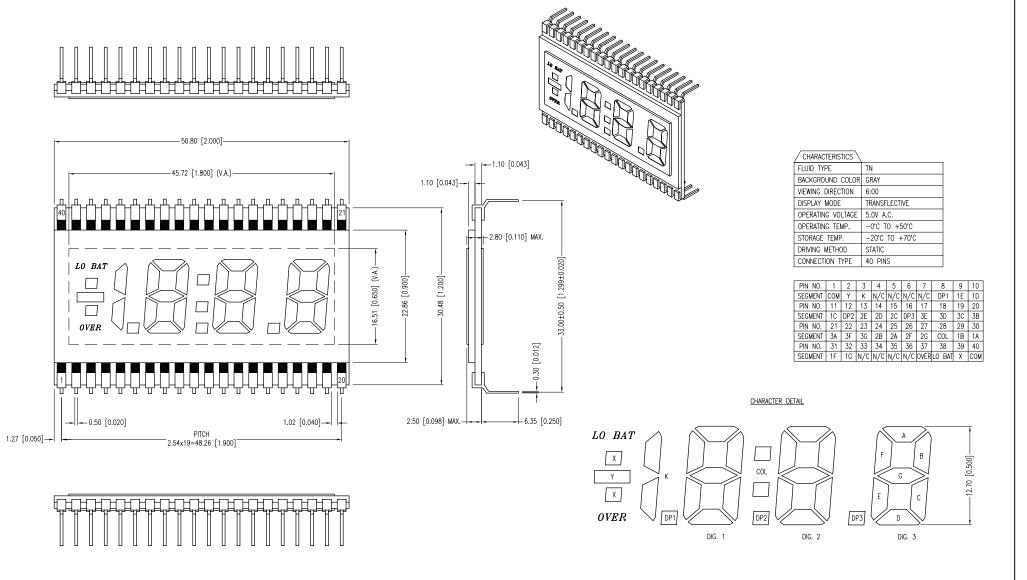

| <b>LUNAEX</b><br>Creating LED and LCD Solutions Together | 290 E. HELEN ROAD                                 | 0.50" CHARACTER HIEGHT, 3 1/2 DIGIT LCD GLASS, TN, TRANSFLECTIVE, 40 PINS.                                                                                                      | DATE: 0  | 5.29.11  | DRAWN BY:  | JC |
|----------------------------------------------------------|---------------------------------------------------|---------------------------------------------------------------------------------------------------------------------------------------------------------------------------------|----------|----------|------------|----|
|                                                          | PALATINE, IL 60067-6976<br>PHONE: +1.847.359.2790 | **THE SPECIFICATIONS MAY CHANGE AT ANY TIME WITHOUT NOTICE DUE TO NEW MATERIALS OR PRODUCT IMPROVEMENT.**                                                                       | PAGE: 1  | OF 1     | CHKD BY:   |    |
|                                                          | FAX: +1.847.359.6538<br>WEB: WWW.LUMEX.COM        | CONFIDENTIAL INFORMATION CONTAINED IN THIS DOCUMENT IS THE PROPERTY OF LUMEX INC. EXCEPT AS SPECIFICALLY AUTHORIZED IN WRITING BY LUMEX INC., THE HOLDER OF THIS DOCUMENT SHALL | SCALE:   | NTS      | APRVD BY:  |    |
|                                                          |                                                   |                                                                                                                                                                                 | UNIT: mm | m [INCH] | <b>P</b> 0 |    |