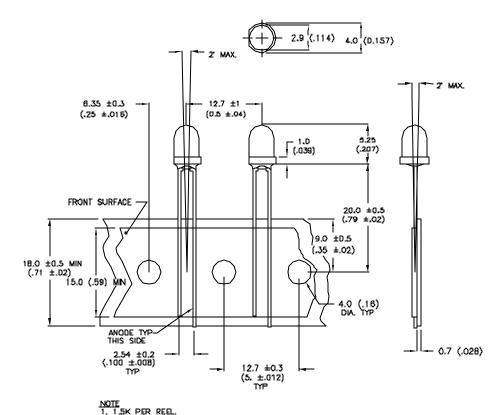

| DATE:  | 8-19-96 | DWN: | CHK'D: | APPD: |
|--------|---------|------|--------|-------|
| SCALE: | N/A     |      |        |       |

T-3 (T-1) LED, RED DIFFUSED TAPE AND REEL

PAGE 1 OF 1 SSL-LX3054ID-TR