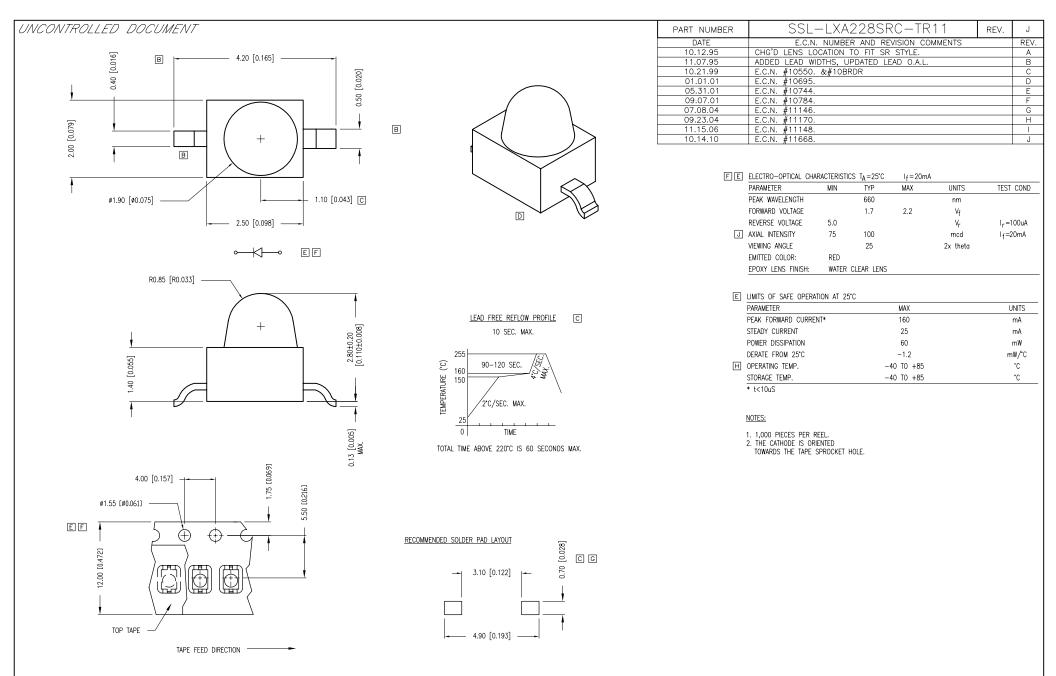

\*UNLESS OTHERWISE SPECIFIED TOLERANCES PER DECIMAL PRECISION ARE: X=±1 (±0.039), X.XX=±0.5 (±0.020), X.XX=±0.25 (±0.010), X.XXX=±0.25 (±0.010), X.XXX=\pm0.25 (±0.010), X.XX=\pm0.25 (±0.010), X.XX=\pm0.25 (±0.010), X.XX=\pm0.25 (±0.010), X.XX=\pm0.25 (±0.010), X.XX=\pm0.25 (±0.010), X.XX=\pm0.25 (±0.

|                                                                                                                      |                                                                              |                                                                                                                                                                                                                                                                                                                                                             | SIGNOR          | EB BBBBMEIN  |
|----------------------------------------------------------------------------------------------------------------------|------------------------------------------------------------------------------|-------------------------------------------------------------------------------------------------------------------------------------------------------------------------------------------------------------------------------------------------------------------------------------------------------------------------------------------------------------|-----------------|--------------|
| 290 E. HELEN ROAD<br>PALATINE, IL 60067–6976<br>PHONE: +1.847.359.2790<br>FAX: +1.847.359.6538<br>WEB: WWW.LUMEX.COM | AXIAL LED, GULL WING LEADS,660nm SUPER RED, WATER CLEAR LENS, TAPE AND REEL. | DATE: 11.15.06                                                                                                                                                                                                                                                                                                                                              | DRAWN BY: JC    |              |
|                                                                                                                      |                                                                              | **THE SPECIFICATIONS MAY CHANGE AT ANY TIME WITHOUT NOTICE DUE TO NEW MATERIALS OR PRODUCT IMPROVEMENT.**                                                                                                                                                                                                                                                   | PAGE: 1 OF 1    | CHKD BY: JD  |
|                                                                                                                      |                                                                              | CONFIDENTIAL INFORMATION<br>THE INFORMATION CONTAINED IN THIS DOCUMENT IS THE PROPERTY OF LUMEX INC. EXCEPT AS SPECIFICALLY AUTHORIZED IN WRITING BY LUMEX INC., THE HOLDER OF THIS DOCUMENT SHALL<br>KEEP ALL INFORMATION CONTAINED HEREIN CONFIDENTIAL AND SHALL PROTECT SAME IN WHOLE OR IN PART FROM DISCLOSURE AND DISSEMINATION TO ALL THIRD PARTIES. | SCALE: N/A      | APRVD BY: JD |
|                                                                                                                      | WEB: WWW.LUMEX.COM                                                           |                                                                                                                                                                                                                                                                                                                                                             | UNIT: mm [INCH] |              |

## **Mouser Electronics**

Authorized Distributor

Click to View Pricing, Inventory, Delivery & Lifecycle Information:

Lumex: SSL-LXA228SRC-TR11