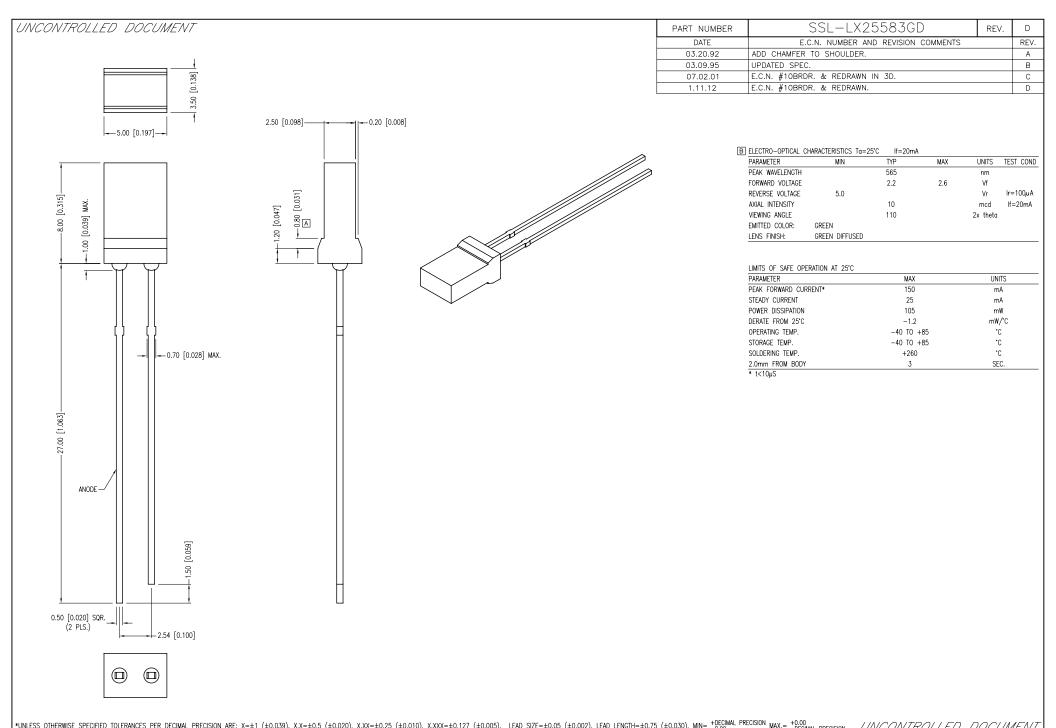

|  |  |                                                                                                                      |                                                                                                                                                                                                   | UNCONTROLLED DOCUMENT |          |           |    |
|--|--|----------------------------------------------------------------------------------------------------------------------|---------------------------------------------------------------------------------------------------------------------------------------------------------------------------------------------------|-----------------------|----------|-----------|----|
|  |  | 290 E. HELEN ROAD<br>PALATINE, IL 60067-6976<br>PHONE: +1.847.359.2790<br>FAX: +1.847.359.6538<br>WEB: WWW.LUMEX.COM | 2.5mm x 5mm RECTANGULAR LED WITH SHOULDER, 565nm GREEN LED, GREEN DIFFUSED LENS.                                                                                                                  | DATE:                 | 01.11.12 | DRAWN BY: | AB |
|  |  |                                                                                                                      | **THE SPECIFICATIONS MAY CHANGE AT ANY TIME WITHOUT NOTICE DUE TO NEW MATERIALS OR PRODUCT IMPROVEMENT.**                                                                                         | PAGE:                 | 1 OF 1   | CHKD BY:  | SS |
|  |  |                                                                                                                      | CONFIDENTIAL INFORMATION<br>THE INFORMATION CONTAINED IN THIS DOCUMENT IS THE PROPERTY OF LUNEX INC. EXCEPT AS SPECIFICALLY AUTHORIZED IN WRITING BY LUNEX INC. THE HOLDER OF THIS DOCUMENT SHALL | SCALE:                | NTS      | APRVD BY: | SS |
|  |  |                                                                                                                      |                                                                                                                                                                                                   | UNUT                  | Enioual  |           |    |