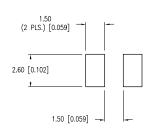

#### NOTES:

THE POLARITY MARK IS ORIENTED
 TOWARDS THE TAPE SPROCKET HOLE.

\*UNLESS OTHERWISE SPECIFIED TOLERANCES PER DECIMAL PRECISION ARE: X=±1 (±0.039), X.X=±0.5 (±0.020), X.XX=±0.25 (±0.010), X.XXX=±0.127 (±0.005). LEAD SIZE=±0.05 (±0.002), LEAD LENGTH=±0.75 (±0.030). MIN=  $\frac{+DECIMAL}{-0.00}$  PRECISION  $\frac{1}{0.000}$  MAX.=  $\frac{+0.00}{-DECIMAL}$  PRECISION  $\frac{1}{0.000}$  MAX.=  $\frac{+0.00}{-DECIMAL}$  PRECISION  $\frac{1}{0.000}$  PRECISION  $\frac{1}{0.000}$  MAX.=  $\frac{+0.00}{-DECIMAL}$  PRECISION  $\frac$ 