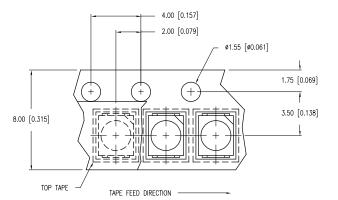

#### NOTES:

THE POLARITY MARK IS ORIENTED
 TOWARDS THE TAPE SPROCKET HOLE.

\*UNLESS OTHERWISE SPECIFIED TOLERANCES PER DECIMAL PRECISION ARE: X=±1 (±0.039), X.X=±0.5 (±0.020), X.XX=±0.25 (±0.010), X.XXX=±0.127 (±0.005). LEAD SIZE=±0.05 (±0.002), LEAD LENGTH=±0.75 (±0.030). MIN=  $\frac{+DECIMAL}{-0.00}$  PRECISION  $\frac{1}{0.000}$  MAX.=  $\frac{+0.00}{-DECIMAL}$  PRECISION  $\frac{1}{0.000}$  MAX.=  $\frac{+0.00}{-DECIMAL}$  PRECISION  $\frac{1}{0.000}$  PRECISION  $\frac{1}{0.000}$  MAX.=  $\frac{+0.00}{-DECIMAL}$  PRECISION  $\frac$ 