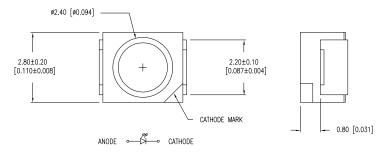

#### NOTES:

THE POLARITY MARK IS ORIENTED
 TOWARDS THE TAPE SPROCKET HOLE.

\*UNLESS OTHERWISE SPECIFIED TOLERANCES PER DECIMAL PRECISION ARE: X=±1 (±0.039), X.X=±0.5 (±0.020), X.XX=±0.25 (±0.010), X.XXX=±0.127 (±0.005). LEAD SIZE=±0.05 (±0.002), LEAD LENGTH=±0.75 (±0.030). MIN=  $\frac{+DECIMAL}{-0.00}$  PRECISION  $\frac{1}{0.000}$  MAX.=  $\frac{+0.00}{-DECIMAL}$  PRECISION  $\frac{1}{0.000}$  MAX.=  $\frac{+0.00}{-DECIMAL}$  PRECISION  $\frac{1}{0.000}$  PRECISION  $\frac{1}{0.000}$  MAX.=  $\frac{+0.00}{-DECIMAL}$  PRECISION  $\frac$ 