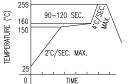

## B LEAD FREE REFLOW PROFILE

10 SEC. MAX.

TOTAL TIME ABOVE 220°C IS 60 SECONDS MAX.