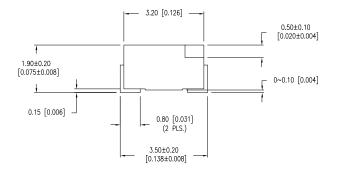

#### NOTES:

THE POLARITY MARK IS ORIENTED
 TOWARDS THE TAPE SPROCKET HOLE.

\*UNLESS OTHERWISE SPECIFIED TOLERANCES PER DECIMAL PRECISION ARE: X=±1 (±0.039), X.X=±0.5 (±0.020), X.XX=±0.25 (±0.010), X.XXX=±0.127 (±0.005). LEAD SIZE=±0.05 (±0.002), LEAD LENGTH=±0.75 (±0.030). MIN=  $\frac{+DECIMAL}{-0.00}$  PRECISION  $\frac{1}{0.000}$  MAX.=  $\frac{+0.00}{-DECIMAL}$  PRECISION  $\frac{1}{0.000}$  MAX.=  $\frac{+0.00}{-DECIMAL}$  PRECISION  $\frac{1}{0.000}$  PRECISION  $\frac{1}{0.000}$  MAX.=  $\frac{+0.00}{-DECIMAL}$  PRECISION  $\frac$ 