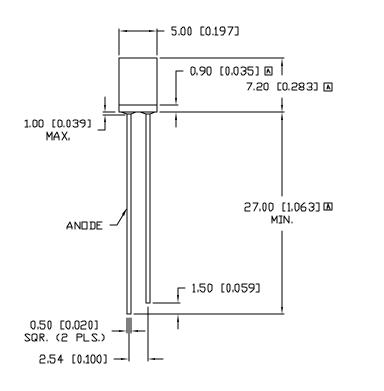

| <del></del>       | l    | ţ           |
|-------------------|------|-------------|
| f<br>6.00 [0.236] | 5.00 | <br>[0.197] |
| 4                 |      | 1           |

\* t<10µS

UNCONTROLLED DOCUMENT

LEAD LENGTH=±0.75 (±0.030). MIN= +DECINAL PRECISION \*UNLESS OTHERWISE SPECIFIED TOLERANCES PER DECINAL PRECISION ARE: X=±1 (±0.039), XXx=±0.5 (±0.020), XXXx=±0.25 (±0.010), XXXX=±0.127 (±0.005). LEAD SIZE=±0.05 (±0.002),