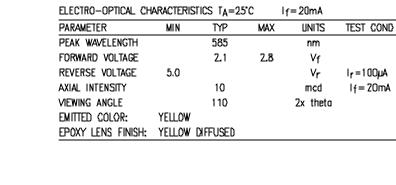

REV. PART NUMBER SSL-LX5573YD 5mm x 5mm SQUARE 585nm YELLOW LED,

YELLOW DIFFUSED LENS,

CONFIDENTIAL INFORMATION
THE INFORMATION CONTAINED IN THIS DOCUMENT IS THE PROPERTY OF LUMEX NC. EXCEPT AS SPECFECALLY AUTHORIZED IN WRITING BY LUMEX INC., THE HOLDER OF THIS DOCUMENT SHALL KEEP ALL INFORMATION CONTAINED HEREIN CONFIDENTIAL AND SHALL PROTECT SAME IN WHOLE OR IN PART FROM DISCLOSURE AND DISSEMINATION TO ALL THIRD PARTIES.