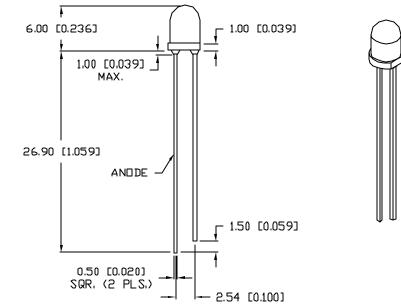

60

GREEN

med

2x theta

PART NUMBER

REV.

| UNCONTROLLED DOCUMENT<br>*UNLESS OTHERWISE SPECIFIED TOLERANCES PER DECINAL PRECISION ARE: X=±1 (±0.039), XX=±0.5 (±0.020), XXX=±0.25 (±0.010), XX0X=±0.127 (±0.005). LEAD SIZE=±0.05 (±0.002), LEAD LENGTH=±0.75 (±0.030). MN= +DECINAL PRECISION MAX.= +D.00<br>-DECINAL PRECISION MAX.= +D.00<br>-DECINAL PRECISION MAX.= +D.00 |                        |                                                                                                                                                                                                                                                                       |                         |  |                                      |                        |  |
|------------------------------------------------------------------------------------------------------------------------------------------------------------------------------------------------------------------------------------------------------------------------------------------------------------------------------------|------------------------|-----------------------------------------------------------------------------------------------------------------------------------------------------------------------------------------------------------------------------------------------------------------------|-------------------------|--|--------------------------------------|------------------------|--|
| REV.                                                                                                                                                                                                                                                                                                                               | PART NUMBER            | <u>confidential information</u><br>The information contained in this document is the property of                                                                                                                                                                      |                         |  | ) E. HELEN ROAD<br>ATINE. IL 60067—6 | 6976 <b>A</b>          |  |
| А                                                                                                                                                                                                                                                                                                                                  | SSL-LX4064GD           | LUMEX INC. EXCEPT AS SPECFICALLY AUTHORIZED IN WRITING BY LUNEX<br>INC. THE HOLDER OF THIS DOCUMENT SHALL KEEP ALL INFORMATION<br>CONTAINED HEREIN CONFIDENTIAL AND SHALL PROTECT SAME IN WHOLE DR<br>IN PART FROM DISCISITIE AND DISSEMINATION TO ALL THEOP PARTIES. | Ve Tonie Ebrigane To Wa |  | WEB: www.lumex.co                    | '90<br>m               |  |
|                                                                                                                                                                                                                                                                                                                                    | T-4mm 565nm GREEN LED, | RELIABLITY NOTE<br>OUR NAMY YEARS OF EXPERIENCE DATA ACCUMULATION INDICATE THAT                                                                                                                                                                                       | DRAWN BY:               |  | APPROVED BY: DAT                     |                        |  |
|                                                                                                                                                                                                                                                                                                                                    | GREEN DIFFUSED LENS.   | SOLDER HEAT IS A MAJOR CAUSE OF EARLY AND FUTURE FAILURE.<br>PLEASE PAY ATTENTION TO YOUR SOLDERING PROCESS.                                                                                                                                                          | BC                      |  | PAC<br>SCA                           | GE: 1 OF 1<br>ALE: N/A |  |