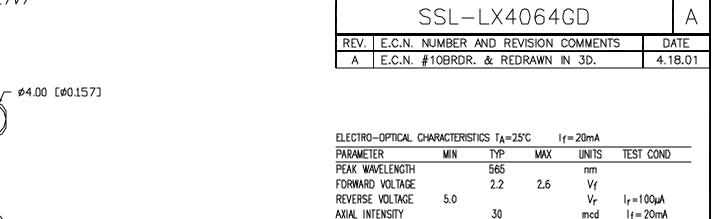

## UNCONTROLLED DOCUMENT

Ø4.60 [Ø0.181] ─

VIEWING ANGLE

EMITTED COLOR:

| LIMITS | ΟF | SAFE | OPERATION | AT | 25°C |
|--------|----|------|-----------|----|------|
|        |    |      |           | ~  | 200  |

EPOXY LENS FINISH: GREEN DIFFUSED

| PARAMETER                | MAX          | UNITS      |
|--------------------------|--------------|------------|
| PEAK FORWARD CURRENT*    | 150          | mA         |
| STEADY CURRENT           | 25           | mA         |
| POWER DISSIPATION        | 105          | mW         |
| DERATE FROM 25'C         | - 1.2        | m₩/°C      |
| OPERATING, STORAGE TEMP. | - 40 TO + 85 | <b>'</b> C |
| Soldering Temp.          | + 260        | <b>'</b> C |
| 2.0mm FROM BODY          |              | 3 SEC. MAX |
| * t<10µS                 |              |            |

60

GREEN

med

2x theta

PART NUMBER

REV.

| UNCONTROLLED DOCUMENT<br>*UNLESS OTHERWISE SPECIFIED TOLERANCES PER DECINAL PRECISION ARE: X=±1 (±0.039), XX=±0.5 (±0.020), XXX=±0.25 (±0.010), XX0X=±0.127 (±0.005). LEAD SIZE=±0.05 (±0.002), LEAD LENGTH=±0.75 (±0.030). MN= +DECINAL PRECISION MAX.= +D.00<br>-DECINAL PRECISION MAX.= +D.00<br>-DECINAL PRECISION MAX.= +D.00 |                        |                                                                                                                                                                                                                                                                       |                         |  |                                      |                        |  |
|------------------------------------------------------------------------------------------------------------------------------------------------------------------------------------------------------------------------------------------------------------------------------------------------------------------------------------|------------------------|-----------------------------------------------------------------------------------------------------------------------------------------------------------------------------------------------------------------------------------------------------------------------|-------------------------|--|--------------------------------------|------------------------|--|
| REV.                                                                                                                                                                                                                                                                                                                               | PART NUMBER            | <u>confidential information</u><br>The information contained in this document is the property of                                                                                                                                                                      |                         |  | ) E. HELEN ROAD<br>ATINE. IL 60067—6 | 6976 <b>A</b>          |  |
| А                                                                                                                                                                                                                                                                                                                                  | SSL-LX4064GD           | LUMEX INC. EXCEPT AS SPECFICALLY AUTHORIZED IN WRITING BY LUNEX<br>INC. THE HOLDER OF THIS DOCUMENT SHALL KEEP ALL INFORMATION<br>CONTAINED HEREIN CONFIDENTIAL AND SHALL PROTECT SAME IN WHOLE DR<br>IN PART FROM DISCISITIE AND DISSEMINATION TO ALL THEOP PARTIES. | Ve Tonie Ebrigane To Wa |  | WEB: www.lumex.co                    | '90<br>m               |  |
|                                                                                                                                                                                                                                                                                                                                    | T-4mm 565nm GREEN LED, | RELIABLITY NOTE<br>OUR NAMY YEARS OF EXPERIENCE DATA ACCUMULATION INDICATE THAT                                                                                                                                                                                       | DRAWN BY:               |  | APPROVED BY: DAT                     |                        |  |
|                                                                                                                                                                                                                                                                                                                                    | GREEN DIFFUSED LENS.   | SOLDER HEAT IS A MAJOR CAUSE OF EARLY AND FUTURE FAILURE.<br>PLEASE PAY ATTENTION TO YOUR SOLDERING PROCESS.                                                                                                                                                          | BC                      |  | PAC<br>SCA                           | GE: 1 OF 1<br>ALE: N/A |  |