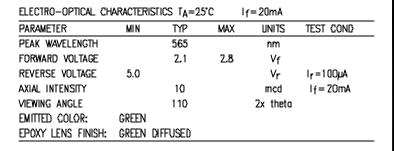

PART NUMBER

SSL-LX5573GD

5mm x 5mm SQUARE 565nm GREEN LED,

GREEN DIFFUSED LENS,

CONFIDENTIAL INFORMATION

THE INFORMATION CONTAINED IN THIS DOCUMENT IS THE PROPERTY OF LUMEX INC. EXCEPT AS SPECIFICALLY AUTHORIZED IN WRITING BY LUMEX INC., THE HOLDER OF THIS DOCUMENT SHALL KEEP ALL INFORMATION CONTAINED HEREIN CONFIDENTIAL AND SHALL PROTECT SAME IN WHOLE OR IN PART FROM DISCOLUSINE AND DISSEMINATION TO ALL THIRD PARTIES.