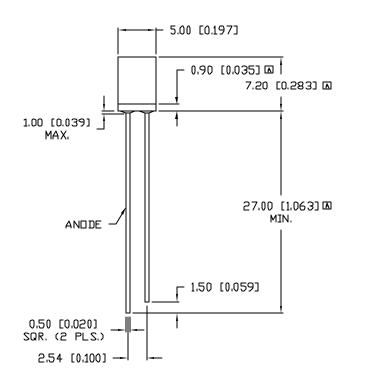

\* t<10µS

UNCONTROLLED DOCUMENT

\*UNLESS OTHERWISE SPECIFIED TOLERANCES PER DECINAL PRECISION ARE: X=±1 (±0.039), XX=±0.5 (±0.020), XXX=±0.25 (±0.010), XXXX=±0.127 (±0.005). LEAD SIZE=±0.05 (±0.002), LEAD LENGTH=±0.75 (±0.030). MIN= +0.000 MAX. = +0.000 MAX.

PART NUMBER

SSL-LX5573GD

5mm x 5mm SQUARE 565nm GREEN LED,

GREEN DIFFUSED LENS,

CONFIDENTIAL INFORMATION

THE INFORMATION CONTAINED IN THIS DOCUMENT IS THE PROPERTY OF LUMEX INC. EXCEPT AS SPECIFICALLY AUTHORIZED IN WRITING BY LUMEX INC., THE HOLDER OF THIS DOCUMENT SHALL KEEP ALL INFORMATION CONTAINED HEREIN CONFIDENTIAL AND SHALL PROTECT SAME IN WHOLE OR IN PART FROM DISCOLUSINE AND DISSEMINATION TO ALL THIRD PARTIES.