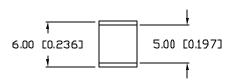

PART NUMBER

SSL-LX5573GD

5mm x 5mm SQUARE 565nm GREEN LED,

GREEN DIFFUSED LENS,

CONFIDENTIAL INFORMATION

THE INFORMATION CONTAINED IN THIS DOCUMENT IS THE PROPERTY OF LUMEX INC. EXCEPT AS SPECIFICALLY AUTHORIZED IN WRITING BY LUMEX INC., THE HOLDER OF THIS DOCUMENT SHALL KEEP ALL INFORMATION CONTAINED HEREIN CONFIDENTIAL AND SHALL PROTECT SAME IN WHOLE OR IN PART FROM DISCOLUSINE AND DISSEMINATION TO ALL THIRD PARTIES.