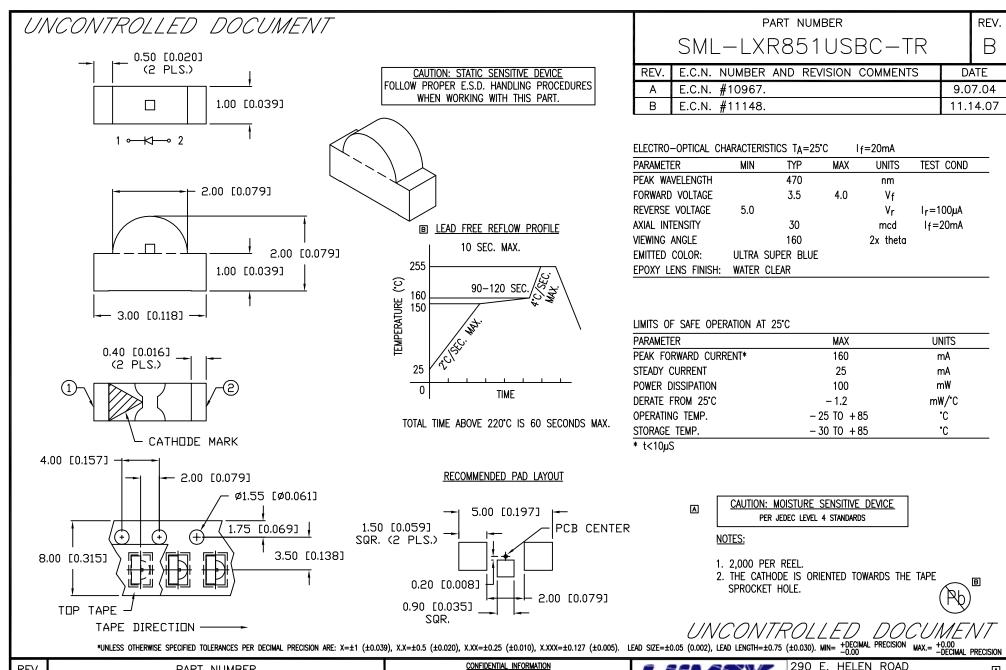

REV. PART NUMBER SML-LXR851USBC-TR В

1.0mm x 3.0mm PCB RIGHT ANGLE SURFACE MOUNT LED. 470nm SUPER BLUE, WATER CLEAR LENS, 2K PER REEL.

THE INFORMATION CONTAINED IN THIS DOCUMENT IS THE PROPERTY OF LUMEX INC. EXCEPT AS SPECIFICALLY AUTHORIZED IN WRITING BY LUMEX INC., THE HOLDER OF THIS DOCUMENT SHALL KEEP ALL INFORMATION CONTAINED HEREIN CONFIDENTIAL AND SHALL PROTECT SAME IN WHOLE OR IN PART FROM DISCLOSURE AND DISSEMINATION TO ALL THIRD PARTIES.