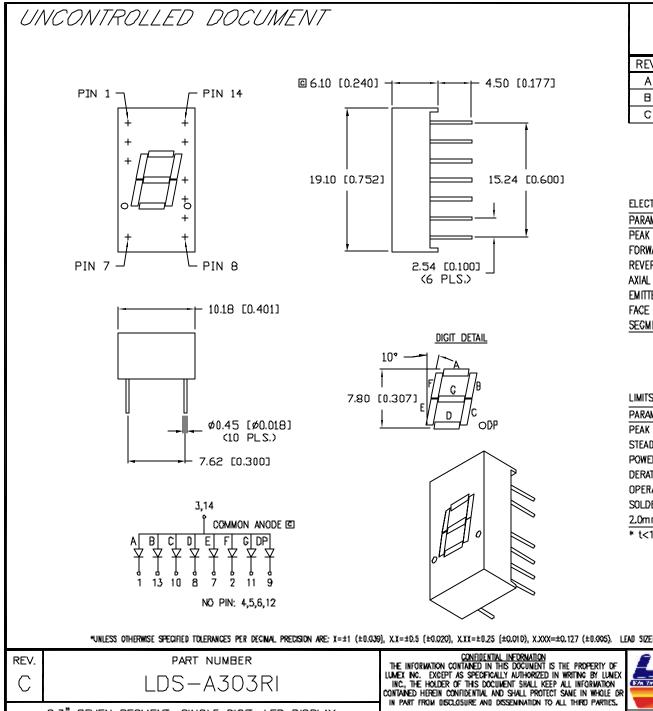

| LDS-A303RI                               |           |                    |                    |               |                 |                   |       |      |  |
|------------------------------------------|-----------|--------------------|--------------------|---------------|-----------------|-------------------|-------|------|--|
| REV. E.C.N. NUMBER AND REVISION COMMENTS |           |                    |                    |               |                 |                   |       | ATE  |  |
| Α                                        | E.C.N.    | #10387.            |                    |               |                 |                   | 6.8   | 3.98 |  |
| В                                        | E.C.N.    | #108RDI            | R. & REC           | DRAWN I       | N 3D.           |                   | 1.1   | 8.03 |  |
| Ċ                                        | E.C.N.    | #11006.            |                    |               |                 |                   | 6.2   | 3.03 |  |
| electro<br>Paramet                       |           | Gharacteri:<br>Min | STICS TA=2.<br>TYP | 5°C I1<br>MAX | f=10mA<br>UNITS | TEST              | COND  |      |  |
| PEAK WA                                  | WELENGTH  |                    | 585                |               | nm              |                   |       |      |  |
| FORWARD                                  | ) voltage |                    | 2.1                | 2.5           | Vf              |                   |       |      |  |
| REVERSE                                  | VOLTAGE   | 5.0                |                    |               | ۷r              | l <sub>r</sub> =1 | Aujoi |      |  |
| AXIAL INT                                | TENSITY   |                    | 2500               |               | μcd             | f='               | 10mA  |      |  |
| emitted                                  | COLOR:    | YELLOW             |                    |               |                 |                   |       |      |  |
| FACE CO                                  | LOR:      | GRAY               |                    |               |                 |                   |       |      |  |
| SEGMENT                                  | COLOR:    | MILKY V            | NHITE DIFFU        | SED           |                 |                   |       |      |  |

## LIMITS OF SAFE OPERATION AT 25°C PER SEGMENT

| PARAMETER                | MAX           | UNITS      |  |
|--------------------------|---------------|------------|--|
| PEAK FORWARD CURRENT*    | 150           | mA         |  |
| STEADY CURRENT           | 30            | mA         |  |
| POWER DISSIPATION        | 105           | mW         |  |
| DERATE FROM 25°C         | — 1. <b>6</b> | m₩/°C      |  |
| OPERATING, STORAGE TEMP. | - 40 TO + 85  | °Ċ         |  |
| SOLDERING TEMP.          | + 260         | <b>.</b> C |  |
| 2.0mm FROM BODY          |               | 3 SEC. MAX |  |
| * t<10                   |               |            |  |

| *UNLESS OTHERWISE SPECIFIED TOLERANCES PER DECINAL PRECISION ARE: X=±1 (±0.039), XX=±0.5 (±0.020), XXX=±0.127 (±0.005), LEAD SIZE=±0.05 (±0.002), LEAD LENGTH=±0.75 (±0.030), LIAD LENGTH=±0.75 (±0.03 |                                                                                                                              |                                                                                                                                                                                                                                                                                                                                                                        |                         |                                                                                                                             |  |  |  |  |
|--------------------------------------------------------------------------------------------------------------------------------------------------------------------------------------------------------------------------------------------------------------------------------------------------------------------------------------------------------------------------------------------------------------------------------------------------------------------------------------------------------------------------------------------------------------------------------------------------------------------------------------------------------------------------------------------------------------------------------------------------------------------------------------------------------------------------------------------------------------------------------------------------------------------------------------------------------------------------------------------------------------------------------------------------------------------------------------------------------------------------------------------------------------------------------------------------------------------------------------------------------------------------------------------------------------------------------------------------------------------------------------------------------------------------------------------------------------------------------------------------------------------------------------------------------------------------------------------------------------------------------------------------------------------------------------------------------------------------------------------------------------------------------------------------------------------------------------------------------------------------------------------------------------------------------------------------------------------------------------------------------------------------------------------------------------------------------------------------------------------------------|------------------------------------------------------------------------------------------------------------------------------|------------------------------------------------------------------------------------------------------------------------------------------------------------------------------------------------------------------------------------------------------------------------------------------------------------------------------------------------------------------------|-------------------------|-----------------------------------------------------------------------------------------------------------------------------|--|--|--|--|
| rev.<br>C                                                                                                                                                                                                                                                                                                                                                                                                                                                                                                                                                                                                                                                                                                                                                                                                                                                                                                                                                                                                                                                                                                                                                                                                                                                                                                                                                                                                                                                                                                                                                                                                                                                                                                                                                                                                                                                                                                                                                                                                                                                                                                                      | part number<br>LDS-A303RI                                                                                                    | <u>Confidential information</u><br>The information contaned in this document is the property of<br>LUMEX NO. Except as specifically authorized in Writing By LUMEX<br>Inc. The Holder of this document shall keep all information<br>contaned herein confidential and shall protect same in Whole DR<br>In Part from discussive and dissembation to all throe parties. | Ma Tarpa Photone To Mo. | 290 E. HELEN ROAD<br>PALATINE, IL 60067-6976<br>PHONE: +1.847.359.2790<br>US WEB: www.lumex.com<br>TW WEB: www.lumex.com.tw |  |  |  |  |
|                                                                                                                                                                                                                                                                                                                                                                                                                                                                                                                                                                                                                                                                                                                                                                                                                                                                                                                                                                                                                                                                                                                                                                                                                                                                                                                                                                                                                                                                                                                                                                                                                                                                                                                                                                                                                                                                                                                                                                                                                                                                                                                                | 0.3" SEVEN SEGMENT, SINGLE DIGIT, LED DISPLAY,<br>INM YELLOW CHIPS, GRAY FACE WITH WHITE SEGMENTS,<br>COMMON ANODE, 10 PINS. | Reliability note<br>our nany years of experience data accumulation indicate that<br>solder heat is a major cause of early and future failure.<br>Please pay attention to your soldering process.                                                                                                                                                                       | DRAWN BY:               | CHECKED BY: APPROVED BY: DATE: 1.17.97<br>PAGE: 1 OF 1<br>SCALE: N/A                                                        |  |  |  |  |