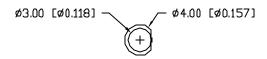

B SSL-LX3054IGW

T-3mm (T-1) 635nm RED/565nm GREEN LED,
MILKY WHITE DIFFUSED LENS.

CONFIDENTIAL INFORMATION

THE INFORMATION CONTAINED IN THIS DOCUMENT IS THE PROPERTY OF LUMEX INC. EXCEPT AS SPECIFICALLY AUTHORIZED IN WRITING BY LUMEX INC., THE HOLDER OF THIS DOCUMENT SHALL KEEP ALL INFORMATION CONTAINED HEREIN CONFIDENTIAL AND SHALL PROTECT SAME IN WHOLE OR IN PART FROM DISCLOSURE AND DISSEMINATION TO ALL THIRD PARTIES.