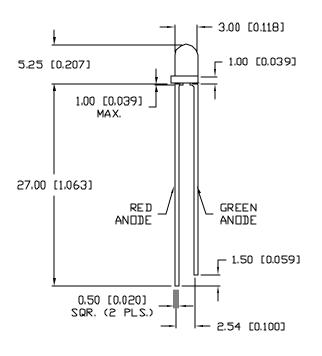

<sup>\*</sup> t<10µS

UNCONTROLLED DOCUMENT

\*UNLESS OTHERWISE SPECIFIED TOLERANCES PER DECINAL PRECISION ARE: X=±1 (±0.039), XX=±0.5 (±0.020), XXX=±0.25 (±0.010), XXXX=±0.127 (±0.005). LEAD SIZE=±0.05 (±0.002), LEAD LENGTH=±0.75 (±0.003), MN= +DECINAL PRECISION MAX.= +0.00 MAX.

B SSL-LX3054IGW

T-3mm (T-1) 635nm RED/565nm GREEN LED,
MILKY WHITE DIFFUSED LENS.

CONFIDENTIAL INFORMATION

THE INFORMATION CONTAINED IN THIS DOCUMENT IS THE PROPERTY OF LUMEX INC. EXCEPT AS SPECIFICALLY AUTHORIZED IN WRITING BY LUMEX INC., THE HOLDER OF THIS DOCUMENT SHALL KEEP ALL INFORMATION CONTAINED HEREIN CONFIDENTIAL AND SHALL PROTECT SAME IN WHOLE OR IN PART FROM DISCLOSURE AND DISSEMINATION TO ALL THIRD PARTIES.