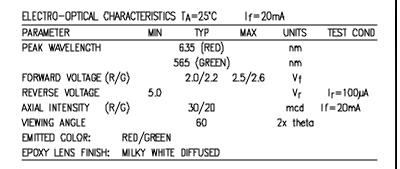

LIMITS OF SAFE OPERATION AT 25°C

| Elimina Bi Brit Di Elittidit / II 200 |        |            |            |  |  |
|---------------------------------------|--------|------------|------------|--|--|
| PARAMETER                             | COLORS | MAX        | UNITS      |  |  |
| PEAK FORWARD CURRENT*                 |        | 150        | mΑ         |  |  |
| STEADY CURRENT                        | (R/G)  | 30/25      | mΑ         |  |  |
| POWER DISSIPATION                     |        | 105        | mW         |  |  |
| DERATE FROM 25°C                      |        | -1.6       | mW/°C      |  |  |
| OPERATING, STORAGE TEMP.              |        | -40 TO +85 | Ċ          |  |  |
| SOLDERING TEMP.                       |        | + 260      | ሪ          |  |  |
| 2.0mm FROM BODY                       |        |            | 3 SEC. MAX |  |  |
|                                       |        |            |            |  |  |

B SSL-LX3054IGW

T-3mm (T-1) 635nm RED/565nm GREEN LED,
MILKY WHITE DIFFUSED LENS.

CONFIDENTIAL INFORMATION

THE INFORMATION CONTAINED IN THIS DOCUMENT IS THE PROPERTY OF LUMEX INC. EXCEPT AS SPECIFICALLY AUTHORIZED IN WRITING BY LUMEX INC., THE HOLDER OF THIS DOCUMENT SHALL KEEP ALL INFORMATION CONTAINED HEREIN CONFIDENTIAL AND SHALL PROTECT SAME IN WHOLE OR IN PART FROM DISCLOSURE AND DISSEMINATION TO ALL THIRD PARTIES.