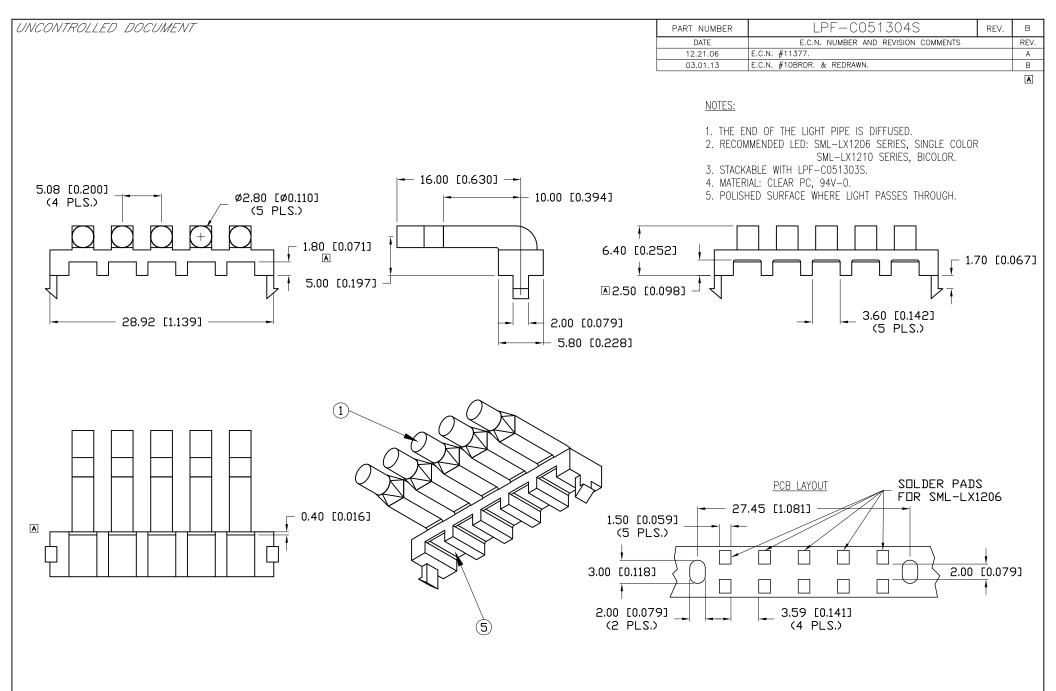

| 425 N. GARY AVE.<br>CROUS STREAM, IL 60188-4900<br>PHONE: +1.800.278.5666<br>FAX: +1.630.315.2152<br>WEB: WWW.LUMEX.COM<br>MEMBER OF <i>ITW</i> PHOTONICS GROUP | 5 UNIT, STACKABLE RIGHT ANGLE SMT LIGHT PIPE.                                                                                                                                                                                                                                                                                                                                                                                                                                   | DATE:  | 03.01.13  | DRAWN BY: | MA |
|-----------------------------------------------------------------------------------------------------------------------------------------------------------------|---------------------------------------------------------------------------------------------------------------------------------------------------------------------------------------------------------------------------------------------------------------------------------------------------------------------------------------------------------------------------------------------------------------------------------------------------------------------------------|--------|-----------|-----------|----|
|                                                                                                                                                                 | **THE SPECIFICATIONS MAY CHANGE AT ANY TIME WITHOUT NOTICE DUE TO NEW MATERIALS OR PRODUCT IMPROVEMENT.**<br><u>CONFIDENTIAL INFORMATION</u><br>THE INFORMATION CONTAINED IN THIS DOCUMENT IS THE PROPERTY OF LUMEX INC. EXCEPT AS SPECIFICALLY AUTHORIZED IN WRITING BY LUMEX INC., THE HOLDER OF THIS DOCUMENT SHALL<br>KEEP ALL INFORMATION CONTAINED HEREIN CONFIDENTIAL AND SHALL PROTECT SAME IN WHOLE OR IN PART FROM DISCLOSURE AND DISSEMINATION TO ALL THIRD PARTIES. | PAGE:  | 1 OF 1    | CHKD BY:  | KF |
|                                                                                                                                                                 |                                                                                                                                                                                                                                                                                                                                                                                                                                                                                 | SCALE: | NTS       | APRVD BY: | KF |
|                                                                                                                                                                 |                                                                                                                                                                                                                                                                                                                                                                                                                                                                                 | UNIT:  | mm [INCH] | Ŕ         |    |