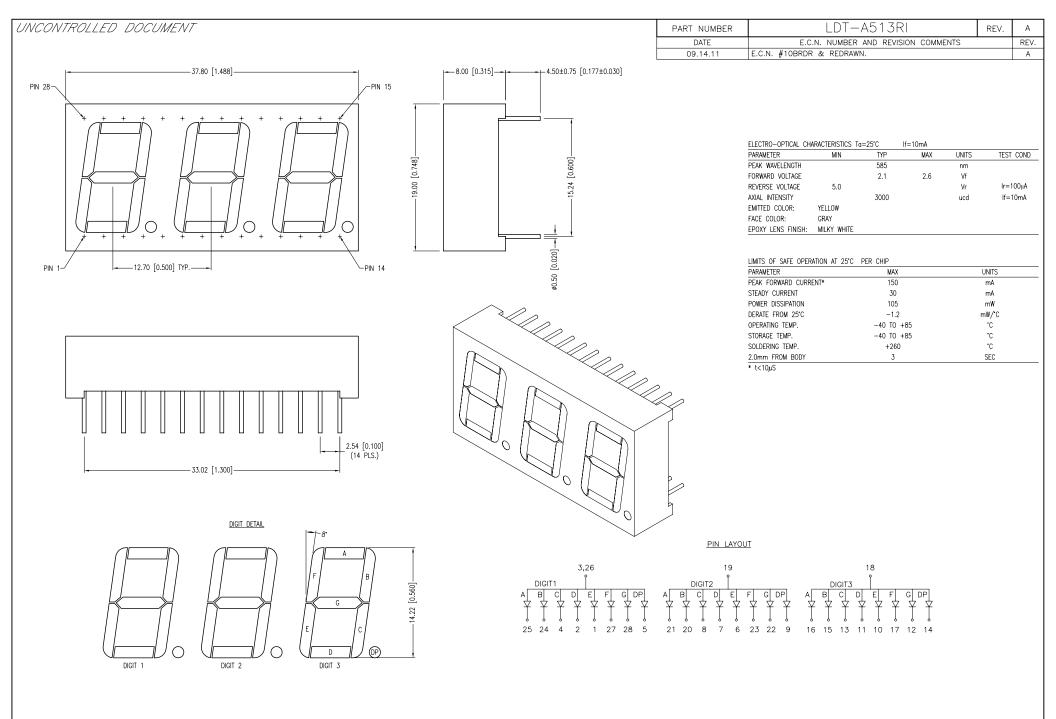

|                                                             |                                                                                                                                                                                                                                                                                                                                 | 000             |              |    |
|-------------------------------------------------------------|---------------------------------------------------------------------------------------------------------------------------------------------------------------------------------------------------------------------------------------------------------------------------------------------------------------------------------|-----------------|--------------|----|
| 290 E. HELEN ROAD                                           | 0.56" TRIPLE DIGIT, SEVEN SEGMENT DISPLAY, 585nm YELLOW, GREY FONT/WHITE SEGMENTS, COMMON ANODE.                                                                                                                                                                                                                                | DATE: 09.14.11  | DRAWN BY: AE | З  |
| PALATINE, IL 60067-6976<br>PHONE: +1.847.359.2790           |                                                                                                                                                                                                                                                                                                                                 | PAGE: 1 OF 1    | CHKD BY: KF  | Ē. |
| FAX: +1.847.359.6538                                        | CONFIDENTIAL INFORMATION                                                                                                                                                                                                                                                                                                        | SCALE: NTS      | APRVD BY: SS | S  |
| Creating LED and LCD Solutions Together™ WEB: WWW.LUMEX.COM | THE INFORMATION CONTAINED IN THIS DOCUMENT IS THE PROPERTY OF LUMEX INC. EXCEPT AS SPECIFICALLY AUTHORIZED IN WRITING BY LUMEX INC., THE HOLDER OF THIS DOCUMENT SHALL<br>KEEP ALL INFORMATION CONTAINED HEREIN CONFIDENTIAL AND SHALL PROTECT SAME IN WHOLE OR IN PART FROM DISCLOSURE AND DISSEMINATION TO ALL THIRD PARTIES. | UNIT: mm [INCH] | (Pb)         |    |