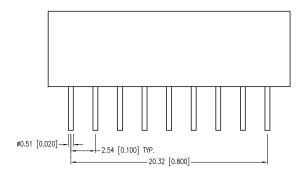

UNCONTROLLED DOCUMENT

| 7.80 [0.307]— | 4.50 [0.177] |                  |
|---------------|--------------|------------------|
|               |              |                  |
|               |              | [000]            |
|               |              | ——15.24 [0.600]- |
|               |              |                  |

CAUTION: STATIC SENSITIVE DEVICE FOLLOW PROPER E.S.D. HANDLING PROCEDURES WHEN WORKING WITH THIS PART.

| PIN 1 |  |
|-------|--|

|                                  | *UNLESS OTHERWISE SPECIFIED TOLERANCES PER DECIMAL PRECISION ARE: X=±1 (±0.039), X.X=±0.5 (±0.020), X.XX=±0.25 (±0.010), X.XXX=±0.127 (±0.005). LEAD SIZE=±0.05 (±0.002), LEAD LENGTH=±0.75 (±0.030). MIN= +DECIMAL PRECISION MAX.= +0.00 |                                                                                                                                                                                                                                                                                                                                                                                                                                                                                                                                                                                                                                                                                                                                                                                                                                                                                                                                                                                                                                                                                                                                                                                                                                                                                                                                                                                                                                                                                                                                                                                                                                                                                                                                                                                                                                                                                                                                                                                                                                                                                                                                |                                                                                                                                                                                                  |         |           |           |    |
|----------------------------------|-------------------------------------------------------------------------------------------------------------------------------------------------------------------------------------------------------------------------------------------|--------------------------------------------------------------------------------------------------------------------------------------------------------------------------------------------------------------------------------------------------------------------------------------------------------------------------------------------------------------------------------------------------------------------------------------------------------------------------------------------------------------------------------------------------------------------------------------------------------------------------------------------------------------------------------------------------------------------------------------------------------------------------------------------------------------------------------------------------------------------------------------------------------------------------------------------------------------------------------------------------------------------------------------------------------------------------------------------------------------------------------------------------------------------------------------------------------------------------------------------------------------------------------------------------------------------------------------------------------------------------------------------------------------------------------------------------------------------------------------------------------------------------------------------------------------------------------------------------------------------------------------------------------------------------------------------------------------------------------------------------------------------------------------------------------------------------------------------------------------------------------------------------------------------------------------------------------------------------------------------------------------------------------------------------------------------------------------------------------------------------------|--------------------------------------------------------------------------------------------------------------------------------------------------------------------------------------------------|---------|-----------|-----------|----|
|                                  |                                                                                                                                                                                                                                           |                                                                                                                                                                                                                                                                                                                                                                                                                                                                                                                                                                                                                                                                                                                                                                                                                                                                                                                                                                                                                                                                                                                                                                                                                                                                                                                                                                                                                                                                                                                                                                                                                                                                                                                                                                                                                                                                                                                                                                                                                                                                                                                                | 0.54" 14 SEGM'S 2 DIGIT LED DSPLY, 470nm BLU CHIPS GRY FACE, W/WHT SEGM'S M-PLXED, COM'N CATHODE.                                                                                                | DATE:   | 07.10.12  | DRAWN BY: | AB |
| Creating LED and LCD Solutions T |                                                                                                                                                                                                                                           | PALATINE, IL 60067-6976 PHONE: +1.847.359,2790 **THE SPECIFICATIONS MAY CHANGE AT ANY TIME WITHOUT NOTICE DUE TO NEW MATERIALS OR PRODUCT IMPROVEMENT.**  CONFIDENTIAL INFORMATION WEB: WWW.LUMEX.COM  THE INFORMATION CONTINUES IN THE PROPERTY OF THE PROPER | PAGE:                                                                                                                                                                                            | 1 OF 1  | CHKD BY:  | KF        |    |
|                                  | WER: W                                                                                                                                                                                                                                    |                                                                                                                                                                                                                                                                                                                                                                                                                                                                                                                                                                                                                                                                                                                                                                                                                                                                                                                                                                                                                                                                                                                                                                                                                                                                                                                                                                                                                                                                                                                                                                                                                                                                                                                                                                                                                                                                                                                                                                                                                                                                                                                                | Confidential information  The information contained in this document is the property of lumey inc. except as specifically authorized in writing by lumey inc., the holder of this document shall | SCALE:  | NTS       | APRVD BY: | KF |
|                                  | Creating LED and LCD Solutions Together                                                                                                                                                                                                   | R OF ITW PHOTONICS GROUP                                                                                                                                                                                                                                                                                                                                                                                                                                                                                                                                                                                                                                                                                                                                                                                                                                                                                                                                                                                                                                                                                                                                                                                                                                                                                                                                                                                                                                                                                                                                                                                                                                                                                                                                                                                                                                                                                                                                                                                                                                                                                                       | KEEP ALL INFORMATION CONTAINED HEREIN CONFIDENTIAL AND SHALL PROTECT SAME IN WHOLE OR IN PART FROM DISCLOSURE AND DISSEMINATION TO ALL THIRD PARTIES.                                            | UNIT: 1 | mm [INCH] | Po        |    |