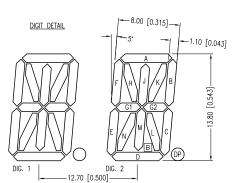

CAUTION: STATIC SENSITIVE DEVICE FOLLOW PROPER E.S.D. HANDLING PROCEDURES WHEN WORKING WITH THIS PART.

| PIN 1 |  |
|-------|--|

|                                  | *UNLESS OTHERWISE SPECIFIED TOLERANCES PER DECIMAL PRECISION ARE: X=±1 (±0.039), X.X=±0.5 (±0.020), X.XX=±0.25 (±0.010), X.XXX=±0.127 (±0.005). LEAD SIZE=±0.05 (±0.002), LEAD LENGTH=±0.75 (±0.030). MIN= +DECIMAL PRECISION MAX.= +0.00 |                                                                                                                                                                                                                                                                                                                                                                                                                                                                                                                                                                                                                                                                                                                                                                                                                                                                                                                                                                                                                                                                                                                                                                                                                                                                                                                                                                                                                                                                                                                                                                                                                                                                                                                                                                                                                                                                                                                                                                                                                                                                                                                                |                                                                                                                                                                                                  |         |           |           |    |
|----------------------------------|-------------------------------------------------------------------------------------------------------------------------------------------------------------------------------------------------------------------------------------------|--------------------------------------------------------------------------------------------------------------------------------------------------------------------------------------------------------------------------------------------------------------------------------------------------------------------------------------------------------------------------------------------------------------------------------------------------------------------------------------------------------------------------------------------------------------------------------------------------------------------------------------------------------------------------------------------------------------------------------------------------------------------------------------------------------------------------------------------------------------------------------------------------------------------------------------------------------------------------------------------------------------------------------------------------------------------------------------------------------------------------------------------------------------------------------------------------------------------------------------------------------------------------------------------------------------------------------------------------------------------------------------------------------------------------------------------------------------------------------------------------------------------------------------------------------------------------------------------------------------------------------------------------------------------------------------------------------------------------------------------------------------------------------------------------------------------------------------------------------------------------------------------------------------------------------------------------------------------------------------------------------------------------------------------------------------------------------------------------------------------------------|--------------------------------------------------------------------------------------------------------------------------------------------------------------------------------------------------|---------|-----------|-----------|----|
|                                  |                                                                                                                                                                                                                                           |                                                                                                                                                                                                                                                                                                                                                                                                                                                                                                                                                                                                                                                                                                                                                                                                                                                                                                                                                                                                                                                                                                                                                                                                                                                                                                                                                                                                                                                                                                                                                                                                                                                                                                                                                                                                                                                                                                                                                                                                                                                                                                                                | 0.54" 14 SEGM'S 2 DIGIT LED DSPLY, 470nm BLU CHIPS GRY FACE, W/WHT SEGM'S M-PLXED, COM'N CATHODE.                                                                                                | DATE:   | 07.10.12  | DRAWN BY: | AB |
| Creating LED and LCD Solutions T |                                                                                                                                                                                                                                           | PALATINE, IL 60067-6976 PHONE: +1.847.359,2790 **THE SPECIFICATIONS MAY CHANGE AT ANY TIME WITHOUT NOTICE DUE TO NEW MATERIALS OR PRODUCT IMPROVEMENT.**  CONFIDENTIAL INFORMATION WEB: WWW.LUMEX.COM  THE INFORMATION CONTINUES IN THE PROPERTY OF THE PROPER | PAGE:                                                                                                                                                                                            | 1 OF 1  | CHKD BY:  | KF        |    |
|                                  | WER: W                                                                                                                                                                                                                                    |                                                                                                                                                                                                                                                                                                                                                                                                                                                                                                                                                                                                                                                                                                                                                                                                                                                                                                                                                                                                                                                                                                                                                                                                                                                                                                                                                                                                                                                                                                                                                                                                                                                                                                                                                                                                                                                                                                                                                                                                                                                                                                                                | Confidential information  The information contained in this document is the property of lumey inc. except as specifically authorized in writing by lumey inc., the holder of this document shall | SCALE:  | NTS       | APRVD BY: | KF |
|                                  | Creating LED and LCD Solutions Together                                                                                                                                                                                                   | R OF ITW PHOTONICS GROUP                                                                                                                                                                                                                                                                                                                                                                                                                                                                                                                                                                                                                                                                                                                                                                                                                                                                                                                                                                                                                                                                                                                                                                                                                                                                                                                                                                                                                                                                                                                                                                                                                                                                                                                                                                                                                                                                                                                                                                                                                                                                                                       | KEEP ALL INFORMATION CONTAINED HEREIN CONFIDENTIAL AND SHALL PROTECT SAME IN WHOLE OR IN PART FROM DISCLOSURE AND DISSEMINATION TO ALL THIRD PARTIES.                                            | UNIT: 1 | mm [INCH] | Po        |    |