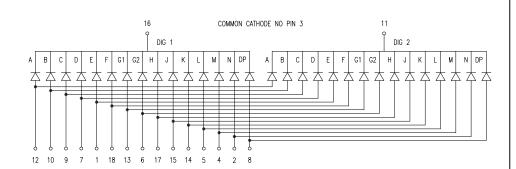

CAUTION: STATIC SENSITIVE DEVICE FOLLOW PROPER E.S.D. HANDLING PROCEDURES WHEN WORKING WITH THIS PART.

| PIN 1 |  |
|-------|--|

|                                  | *UNLESS OTHERWISE SPECIFIED TOLERANCES PER DECIMAL PRECISION ARE: X=±1 (±0.039), X.X=±0.5 (±0.020), X.XX=±0.25 (±0.010), X.XXX=±0.127 (±0.005). LEAD SIZE=±0.05 (±0.002), LEAD LENGTH=±0.75 (±0.030). MIN= +DECIMAL PRECISION MAX.= +0.00 |                                                                                                                                                                                                                                                                                                                                                                                                                                                                                                                                                                                                                                                                                                                                                                                                                                                                                                                                                                                                                                                                                                                                                                                                                                                                                                                                                                                                                                                                                                                                                                                                                                                                                                                                                                                                                                                                                                                                                                                                                                                                                                                                |                                                                                                                                                                                                  |         |           |           |    |
|----------------------------------|-------------------------------------------------------------------------------------------------------------------------------------------------------------------------------------------------------------------------------------------|--------------------------------------------------------------------------------------------------------------------------------------------------------------------------------------------------------------------------------------------------------------------------------------------------------------------------------------------------------------------------------------------------------------------------------------------------------------------------------------------------------------------------------------------------------------------------------------------------------------------------------------------------------------------------------------------------------------------------------------------------------------------------------------------------------------------------------------------------------------------------------------------------------------------------------------------------------------------------------------------------------------------------------------------------------------------------------------------------------------------------------------------------------------------------------------------------------------------------------------------------------------------------------------------------------------------------------------------------------------------------------------------------------------------------------------------------------------------------------------------------------------------------------------------------------------------------------------------------------------------------------------------------------------------------------------------------------------------------------------------------------------------------------------------------------------------------------------------------------------------------------------------------------------------------------------------------------------------------------------------------------------------------------------------------------------------------------------------------------------------------------|--------------------------------------------------------------------------------------------------------------------------------------------------------------------------------------------------|---------|-----------|-----------|----|
|                                  |                                                                                                                                                                                                                                           |                                                                                                                                                                                                                                                                                                                                                                                                                                                                                                                                                                                                                                                                                                                                                                                                                                                                                                                                                                                                                                                                                                                                                                                                                                                                                                                                                                                                                                                                                                                                                                                                                                                                                                                                                                                                                                                                                                                                                                                                                                                                                                                                | 0.54" 14 SEGM'S 2 DIGIT LED DSPLY, 470nm BLU CHIPS GRY FACE, W/WHT SEGM'S M-PLXED, COM'N CATHODE.                                                                                                | DATE:   | 07.10.12  | DRAWN BY: | AB |
| Creating LED and LCD Solutions T |                                                                                                                                                                                                                                           | PALATINE, IL 60067-6976 PHONE: +1.847.359,2790 **THE SPECIFICATIONS MAY CHANGE AT ANY TIME WITHOUT NOTICE DUE TO NEW MATERIALS OR PRODUCT IMPROVEMENT.**  CONFIDENTIAL INFORMATION WEB: WWW.LUMEX.COM  THE INFORMATION CONTINUES IN THE PROPERTY OF THE PROPER | PAGE:                                                                                                                                                                                            | 1 OF 1  | CHKD BY:  | KF        |    |
|                                  | WER: W                                                                                                                                                                                                                                    |                                                                                                                                                                                                                                                                                                                                                                                                                                                                                                                                                                                                                                                                                                                                                                                                                                                                                                                                                                                                                                                                                                                                                                                                                                                                                                                                                                                                                                                                                                                                                                                                                                                                                                                                                                                                                                                                                                                                                                                                                                                                                                                                | Confidential information  The information contained in this document is the property of lumey inc. except as specifically authorized in writing by lumey inc., the holder of this document shall | SCALE:  | NTS       | APRVD BY: | KF |
|                                  | Creating LED and LCD Solutions Together                                                                                                                                                                                                   | R OF ITW PHOTONICS GROUP                                                                                                                                                                                                                                                                                                                                                                                                                                                                                                                                                                                                                                                                                                                                                                                                                                                                                                                                                                                                                                                                                                                                                                                                                                                                                                                                                                                                                                                                                                                                                                                                                                                                                                                                                                                                                                                                                                                                                                                                                                                                                                       | KEEP ALL INFORMATION CONTAINED HEREIN CONFIDENTIAL AND SHALL PROTECT SAME IN WHOLE OR IN PART FROM DISCLOSURE AND DISSEMINATION TO ALL THIRD PARTIES.                                            | UNIT: 1 | mm [INCH] | Po        |    |