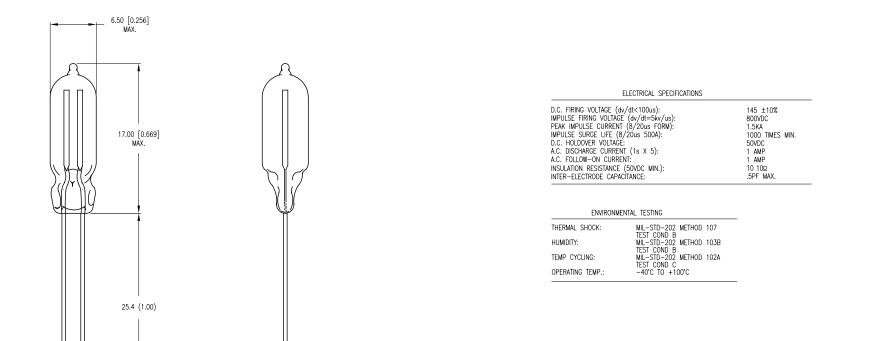

|  | 290 E. HELEN ROAD                                 | GAS COLOR INDICATOR TUBE, RED.                                                                                                                                                                     | DATE:  | 01.10.12  | DRAWN BY:                                                                                                                                                                                                                                                                                                                                                                                                                                                                                                                                                                                                                                                                                                                                                                                                                                                                                                                                                                                                                                                                                                                                                                                                                                                                                                                                                                                                                                                                                                                                                                                                                                                                                                                                                                                                                                                                          | AB |
|--|---------------------------------------------------|----------------------------------------------------------------------------------------------------------------------------------------------------------------------------------------------------|--------|-----------|------------------------------------------------------------------------------------------------------------------------------------------------------------------------------------------------------------------------------------------------------------------------------------------------------------------------------------------------------------------------------------------------------------------------------------------------------------------------------------------------------------------------------------------------------------------------------------------------------------------------------------------------------------------------------------------------------------------------------------------------------------------------------------------------------------------------------------------------------------------------------------------------------------------------------------------------------------------------------------------------------------------------------------------------------------------------------------------------------------------------------------------------------------------------------------------------------------------------------------------------------------------------------------------------------------------------------------------------------------------------------------------------------------------------------------------------------------------------------------------------------------------------------------------------------------------------------------------------------------------------------------------------------------------------------------------------------------------------------------------------------------------------------------------------------------------------------------------------------------------------------------|----|
|  | PALATINE, IL 60067-6976<br>PHONE: +1.847.359.2790 |                                                                                                                                                                                                    | PAGE:  | 1 OF 1    | CHKD BY:                                                                                                                                                                                                                                                                                                                                                                                                                                                                                                                                                                                                                                                                                                                                                                                                                                                                                                                                                                                                                                                                                                                                                                                                                                                                                                                                                                                                                                                                                                                                                                                                                                                                                                                                                                                                                                                                           | KF |
|  | FAX: +1.847.359.6538                              | Confidential information<br>The information contained in this document is the property of lumex inc. Except as specifically authorized in writing by lumex inc., the holder of this document shall | SCALE: | NTS       | APRVD BY:                                                                                                                                                                                                                                                                                                                                                                                                                                                                                                                                                                                                                                                                                                                                                                                                                                                                                                                                                                                                                                                                                                                                                                                                                                                                                                                                                                                                                                                                                                                                                                                                                                                                                                                                                                                                                                                                          | SS |
|  | WEB: WWW.LUMEX.COM                                |                                                                                                                                                                                                    | UNIT:  | mm [INCH] | (Note: Note: Not |    |