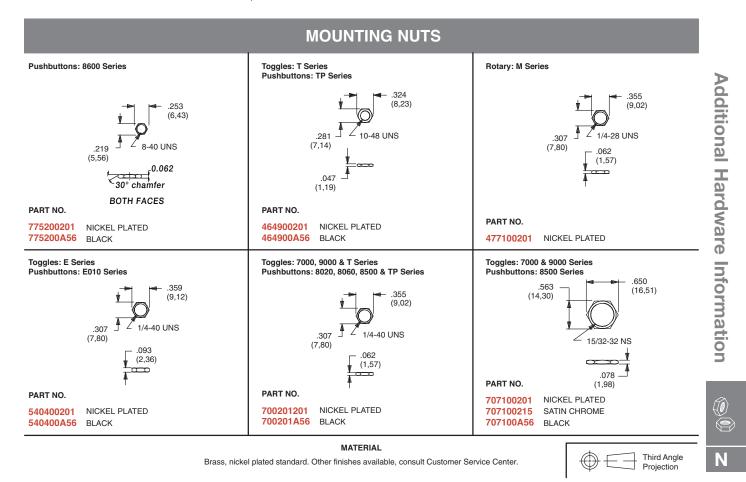

C&K

Additional Hardware Information

*10*)

Ν

Brass, nickel plated standard. Other finishes available, consult Customer Service Center

Dimensions are shown: Inch (mm) Specifications and dimensions subject to change