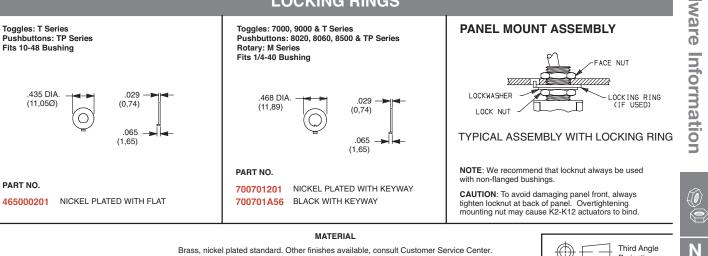

MATERIAL

Brass, nickel plated standard. Other finishes available, consult Customer Service Center.

ě

Ν