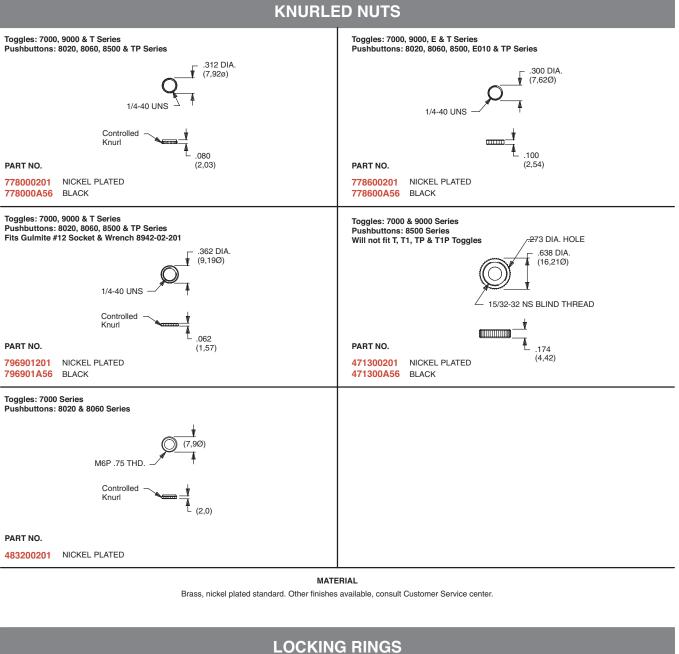

MATERIAL

Brass, nickel plated standard. Other finishes available, consult Customer Service Center.

ě

Ν