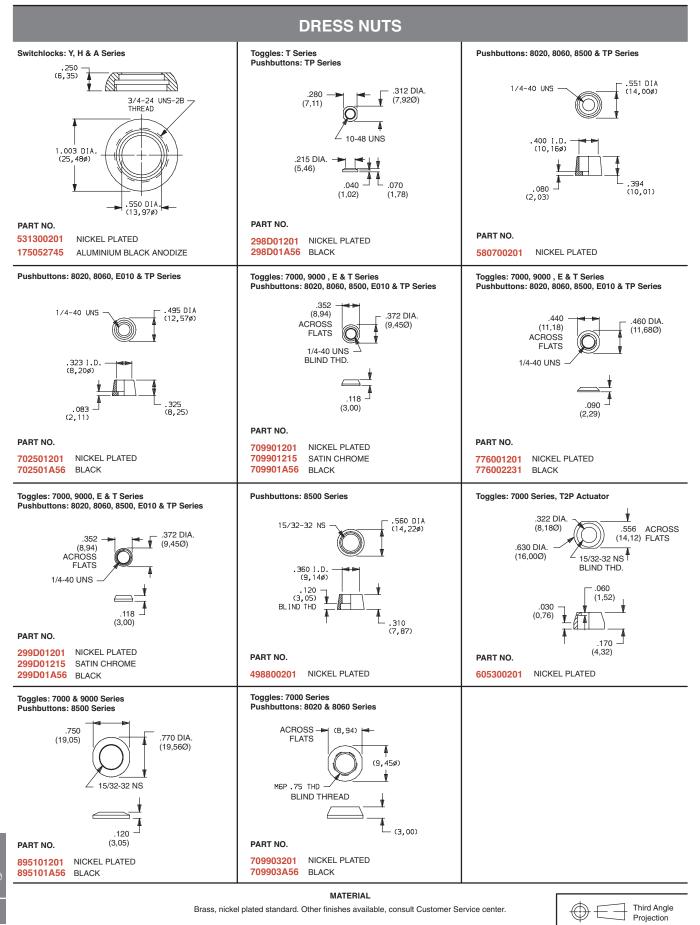

MATERIAL

Brass, nickel plated standard. Other finishes available, consult Customer Service Center.

ě

Ν