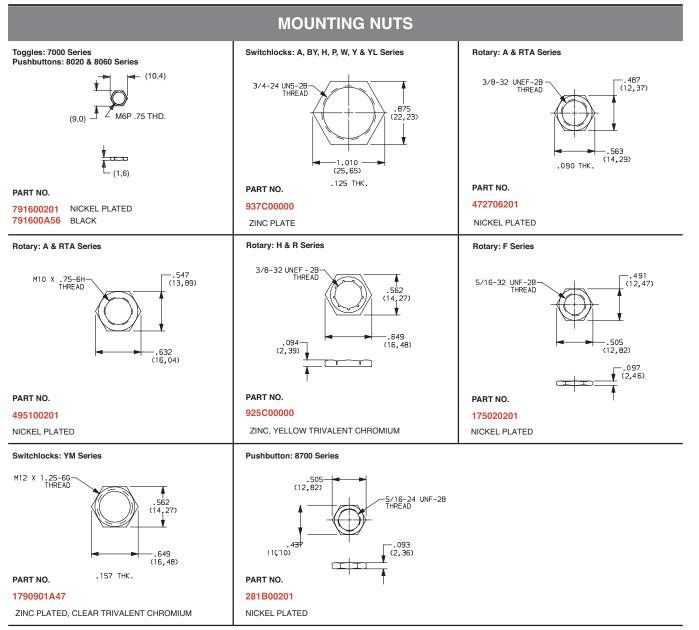

MATERIAL

Brass, nickel plated standard. Other finishes available, consult Customer Service Center.

ě

Ν