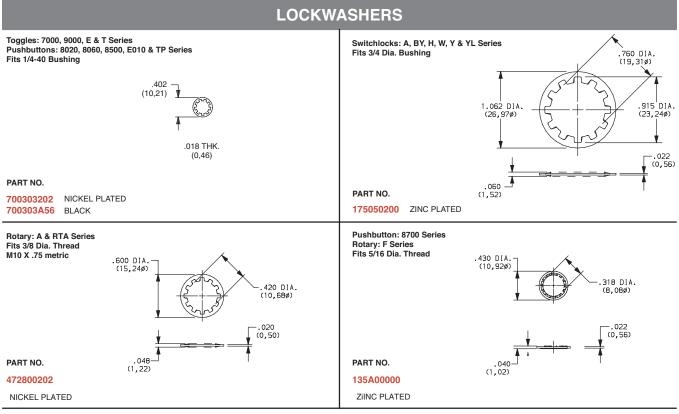

Projection

**C&K** 

Additional Hardware Information

ÍØ)

Ν

MATERIAL

Steel, nickel plated standard. Other finishes available, consult Customer Service Center.

**C&K** 