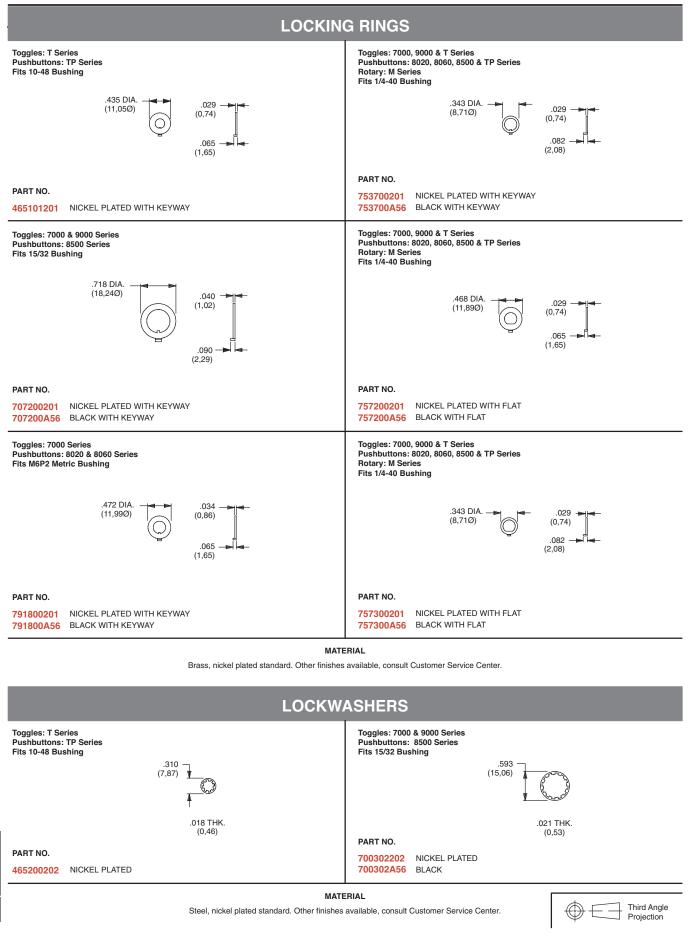

Projection

**C&K** 

Additional Hardware Information

ÍØ)

Ν

MATERIAL

Steel, nickel plated standard. Other finishes available, consult Customer Service Center.

**C&K** 