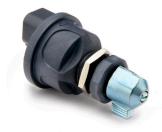

# **Quick Guide to Ignition Switches**

You can use ignition switches in other applications where you need a keyed rotary switch.

See our spreadsheet of switches, with an ignition switch for every purpose.