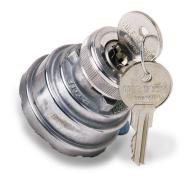

# **Quick Guide to Ignition Switches**

You can use ignition switches in other applications where you need a keyed rotary switch.

See our spreadsheet of switches, with an ignition switch for every purpose.