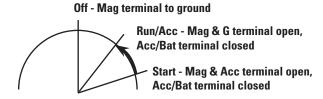

# **Quick Guide to Ignition Switches**

You can use ignition switches in other applications where you need a keyed rotary switch.

See our spreadsheet of switches, with an ignition switch for every purpose.