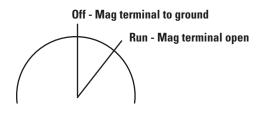

# **Quick Guide to Ignition Switches**

You can use ignition switches in other applications where you need a keyed rotary switch.

See our spreadsheet of switches, with an ignition switch for every purpose.