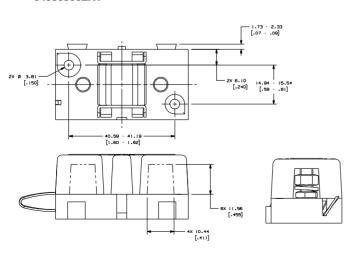

# FUSE HOLDER FOR MIDI®/BF1 STYLE FUSE







#### **Description**

Use with BF1 /MIDI® fuses up to 200A. Includes protective cover. Features interconnecting pins on side of fuse block for secure multiple block configurations. Includes M5 threaded studs and hex nuts with lock washers. Fuse not included.

### **Ratings**

| Part Number | Description                              | Fuse Rating |
|-------------|------------------------------------------|-------------|
| 04980900ZXT | 330 pcs.                                 | 200 A       |
| 04980903ZXT | Holder with mounting brackets - 264 pcs. | 200 A       |

Corresponding fuses see Section "Bolt-Down Fuses."

#### **Dimensions**

Dimensions in mm

#### 04980900ZXT



#### 04980903ZXT



## **Mouser Electronics**

**Authorized Distributor** 

Click to View Pricing, Inventory, Delivery & Lifecycle Information:

## Littelfuse:

04980900ZXT 04980903ZXT 0498900.TXN 04980917ZXT 04980923ZXT 04980908ZXT