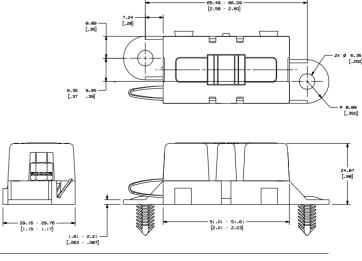

# FUSE HOLDER FOR MIDI®/BF1 STYLE FUSE







#### **Description**

Use with BF1 /MIDI® fuses up to 200A. Includes protective cover. Features interconnecting pins on side of fuse block for secure multiple block configurations. Includes M5 threaded studs and hex nuts with lock washers. Fuse not included.

### **Ratings**

| Part Number | Description                              | Fuse Rating |
|-------------|------------------------------------------|-------------|
| 04980900ZXT | 330 pcs.                                 | 200 A       |
| 04980903ZXT | Holder with mounting brackets - 264 pcs. | 200 A       |

Corresponding fuses see Section "Bolt-Down Fuses."

#### **Dimensions**

Dimensions in mm

#### 04980900ZXT



#### 04980903ZXT



## **Mouser Electronics**

**Authorized Distributor** 

Click to View Pricing, Inventory, Delivery & Lifecycle Information:

## Littelfuse:

04980900ZXT 04980903ZXT 0498900.TXN 04980917ZXT 04980923ZXT 04980908ZXT