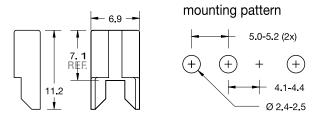

### PCB Fuse Clip for ATO® Style Blade Fuse



# Part Number<br/>Artikel-Nr.Description<br/>BeschreibungFuse Rating<br/>Sicherungs-<br/>Nennstrom01000057\_Tin plated for<br/>P.C. Board<br/>mounting15 A

NOTE: First time fuse insertion force may approach 40 lbs

| Series<br>Serien | Pack<br>Size |
|------------------|--------------|
| 01000057H        | 100          |
| 01000057N        | 5000         |

#### Description

PCB clip for ATO / FKS size fuses. For through hole soldering.

Leiterplatten-Clip für ATO® / FKS-Sicherungen, Durchlötmontage.

Corresponding fuse links see Section "Blade Fuses."

#### Dimensions



Dimensions in mm / Maße in mm

#### Additional Information







**Disclaimer Notice** - Information furnished is believed to be accurate and reliable. However, users should independently evaluate the suitability of and test each product selected for their own applications. Littlefuse products are not designed for, and may not be used in, all applications. Read complete Disclaimer Notice at: <u>www.littlefuse.com/disclaimer-electronics</u>.

## **Mouser Electronics**

Authorized Distributor

Click to View Pricing, Inventory, Delivery & Lifecycle Information:

Littelfuse:

01000057Z 01000057N 01000057H