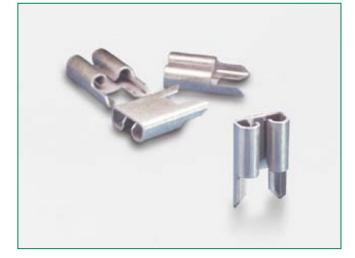

### PCB Fuse Clip for ATO® Style Blade Fuse

#### Description

PCB clip for ATO / FKS size fuses. For through hole soldering.

Leiterplatten-Clip für ATO® / FKS-Sicherungen, Durchlötmontage.

Corresponding fuse links see Section "Blade Fuses."